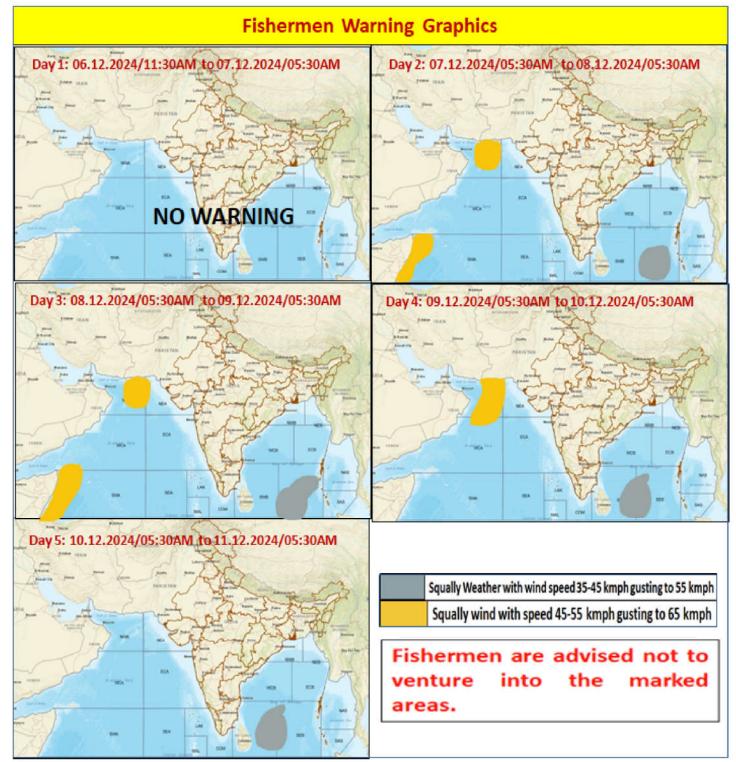

### **FISHERMEN WARNING**

| FOR TAMILNADU COASTS |     |  |
|----------------------|-----|--|
| Day 1 (06.12.2024)   |     |  |
| to                   | NIL |  |
| Day 5 (10.12.2024)   |     |  |
|                      |     |  |

| FOR OTHER THAN TAMILNADU COASTS                                                                  |                                                                                                                                                                    |  |  |
|--------------------------------------------------------------------------------------------------|--------------------------------------------------------------------------------------------------------------------------------------------------------------------|--|--|
| Day 1 (06.12.2024)                                                                               | NIL                                                                                                                                                                |  |  |
| Day 2 (07.12.2024)                                                                               | Squally weather with wind speed 35 kmph to 45 kmph gusting to 55 kmph is likely to prevail over southern parts of Southeast Bay of Bengal.                         |  |  |
| Day 3 (08.12.2024)                                                                               | Squally weather with wind speed 35 kmph to 45 kmph gusting to 55 kmph is likely to prevail over southern parts of Southeast and adjoining Southwest Bay of Bengal. |  |  |
| Day 4 (09.12.2024)                                                                               | Squally weather with wind speed 35 kmph to 45 kmph gusting to 55 kmph is likely to prevail over Central parts of South Bay of Bengal.                              |  |  |
| Day 5 (10.12.2024)                                                                               | Squally weather with wind speed 35 kmph to 45 kmph gusting to 55 kmph is likely to prevail over Southwest and adjoining Southeast Bay of Bengal.                   |  |  |
| Fishermen are advised not to venture into the above sea areas during the above mentioned period. |                                                                                                                                                                    |  |  |