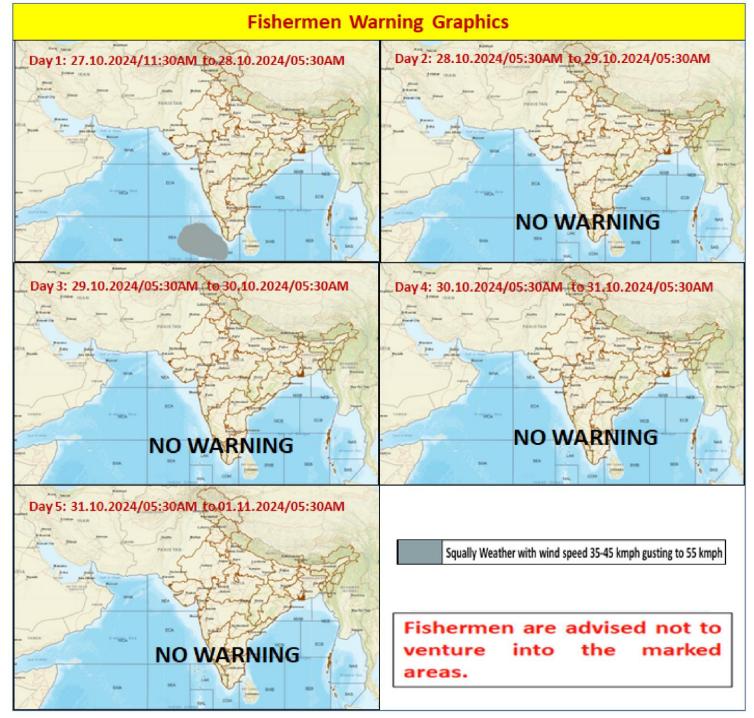

#### FISHERMEN WARNING

| FOR TAMIL NADU COASTS |                                                                              |  |  |  |
|-----------------------|------------------------------------------------------------------------------|--|--|--|
| Day 1 (27-10-2024)    | Squally weather with wind speed 35 kmph to 45 kmph gusting to 55 kmph        |  |  |  |
| Day 1 (27-10-2024)    | is likely to prevail over Comorin area.                                      |  |  |  |
| Day 2 (28-10-2024)    |                                                                              |  |  |  |
| to                    | NIL                                                                          |  |  |  |
| Day 5 (31-10-2024)    |                                                                              |  |  |  |
| Fishermen are advise  | d not to venture into the above sea areas during the above mentioned period. |  |  |  |

| FOR OTHER THAN TAMILNADU COASTS                |                                                                                                                                                                                  |  |  |
|------------------------------------------------|----------------------------------------------------------------------------------------------------------------------------------------------------------------------------------|--|--|
| Day 1 (27-10-2024)                             | Squally weather with wind speed 35 kmph to 45 kmph gusting to 55 kmph is likely to prevail over off Kerala Coast, south of Lakshadweep area and adjoining southeast Arabian sea. |  |  |
| Day 2 (28-10-2024)<br>to<br>Day 5 (31-10-2024) | NIL                                                                                                                                                                              |  |  |

Fishermen are advised not to venture into the above sea areas during the above mentioned period.