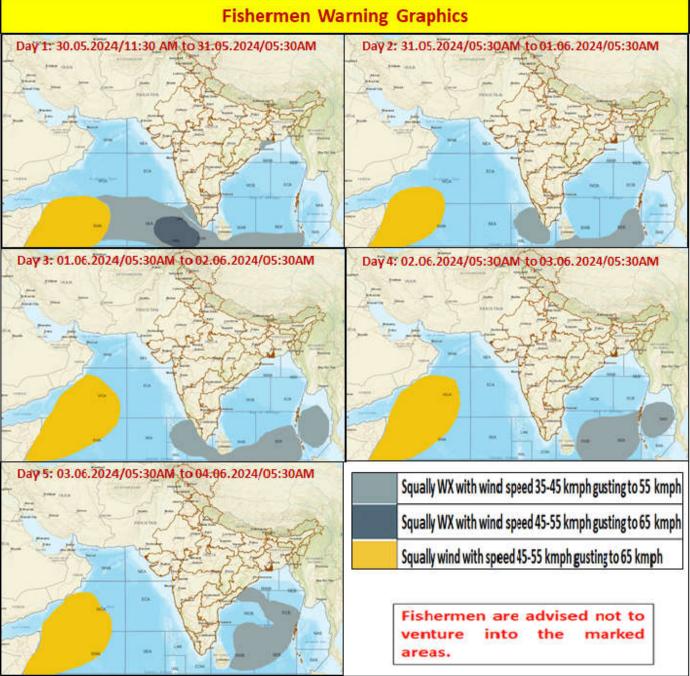

### **FISHERMEN WARNING**

| FOR TAMIL NADU COASTS                         |                                                                                                                                                                                                                                                                                                                                        |
|-----------------------------------------------|----------------------------------------------------------------------------------------------------------------------------------------------------------------------------------------------------------------------------------------------------------------------------------------------------------------------------------------|
| DAY                                           | WARNING                                                                                                                                                                                                                                                                                                                                |
| Day 1 (30.05.2024)                            | Squally weather with wind speed 45 kmph to 55 kmph gusting to 65 kmph likely to prevail over Comorin area and adjoining South Tamilnadu Coast.                                                                                                                                                                                         |
| Day 2 (31.05.2024)<br>&<br>Day 3 (01.06.2024) | Squally weather with wind speed 35 kmph to 45 kmph gusting to 55 kmph likely to prevail over Comorin area and adjoining South Tamilnadu Coast.                                                                                                                                                                                         |
| Day 4 (02.06.2024)<br>&<br>Day 5 (03.06.2024) | NIL                                                                                                                                                                                                                                                                                                                                    |
| Fishermen are advised not                     | to venture into the above sea areas during the mentioned period above.                                                                                                                                                                                                                                                                 |
| FOR OTHER THAN TAMILNADU COASTS               |                                                                                                                                                                                                                                                                                                                                        |
| DAY                                           | WARNING                                                                                                                                                                                                                                                                                                                                |
| Day 1 (30.05.2024)                            | Squally weather with wind speed 45 kmph to 55 kmph gusting to 65 kmph<br>likely to prevail over Lakshadweep area and Maldives area.<br>Squally weather with wind speed 35 kmph to 45 kmph gusting to 55 kmph<br>likely to prevail over Southeast Arabian Sea, along and off Kerala Coast and<br>Southern parts of South Bay of Bengal. |
| Day 2 (31.05.2024)                            | Squally weather with wind speed 35 kmph to 45 kmph gusting to 55 kmph likely to prevail over Lakshadweep area, Maldives area, along and off Kerala Coast and Southern parts of South Bay of Bengal.                                                                                                                                    |
| /                                             | Squally weather with wind speed 35 kmph to 45 kmph gusting to 55 kmph likely to prevail over Lakshadweep area, Maldives area, along and off Kerala                                                                                                                                                                                     |
| Day 3 (01.06.2024)                            | Coast, Southern parts of South Bay of Bengal and Andaman sea.                                                                                                                                                                                                                                                                          |
| Day 3 (01.06.2024)<br>Day 4 (02.06.2024)      |                                                                                                                                                                                                                                                                                                                                        |