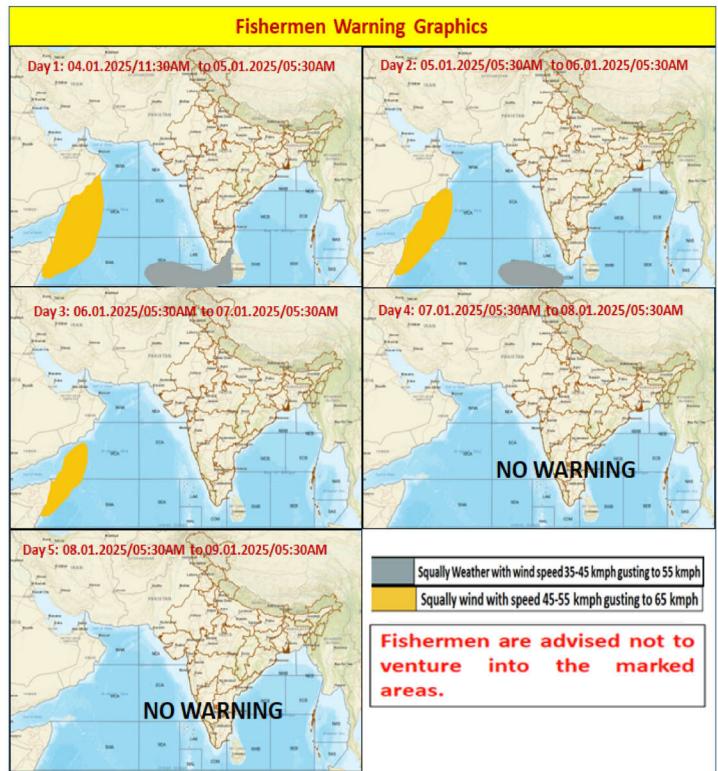

## FISHERMEN WARNING

| FOR TAMILNADU COASTS                                                                             |                                                                                                                        |  |  |
|--------------------------------------------------------------------------------------------------|------------------------------------------------------------------------------------------------------------------------|--|--|
| Day 1 (05.01.2025)                                                                               | Squally weather with wind speed 35 kmph to 45 kmph gusting to 55 kmph is likely to prevail over parts of Comorin area. |  |  |
| Fishermen are advised not to venture into the above sea areas during the above mentioned period. |                                                                                                                        |  |  |
| Day 2 (06.01.2024)                                                                               |                                                                                                                        |  |  |
| to                                                                                               | NIL                                                                                                                    |  |  |
| Day 4 (08.01.2025)                                                                               |                                                                                                                        |  |  |

| FOR OTHER THAN TAMILNADU COASTS                                                                  |                                                                                                                                                                                                                                                                                                                                            |  |  |
|--------------------------------------------------------------------------------------------------|--------------------------------------------------------------------------------------------------------------------------------------------------------------------------------------------------------------------------------------------------------------------------------------------------------------------------------------------|--|--|
| Day 1 (05.01.2025)                                                                               | Squally wind with speed 45 kmph to 55 kmph gusting to 65 kmph likely to prevail over Western parts of Southwest Arabian sea and over Western parts of Westcentral Arabian sea.  Squally weather with wind speed 35 kmph to 45 kmph gusting to 55 kmph is likely to prevail over Maldives area and Southern parts of Southeast Arabian Sea. |  |  |
| Day 2 (06.01.2025)                                                                               | Squally wind with speed 45 kmph to 55 kmph gusting to 65 kmph likely to prevail over western parts of Southwest Arabian sea and western parts of Westcentral Arabian sea.                                                                                                                                                                  |  |  |
| Fishermen are advised not to venture into the above sea areas during the above mentioned period. |                                                                                                                                                                                                                                                                                                                                            |  |  |
| Day 3 (07.01.2025) & Day 4 (08.01.2025)                                                          | NIL                                                                                                                                                                                                                                                                                                                                        |  |  |