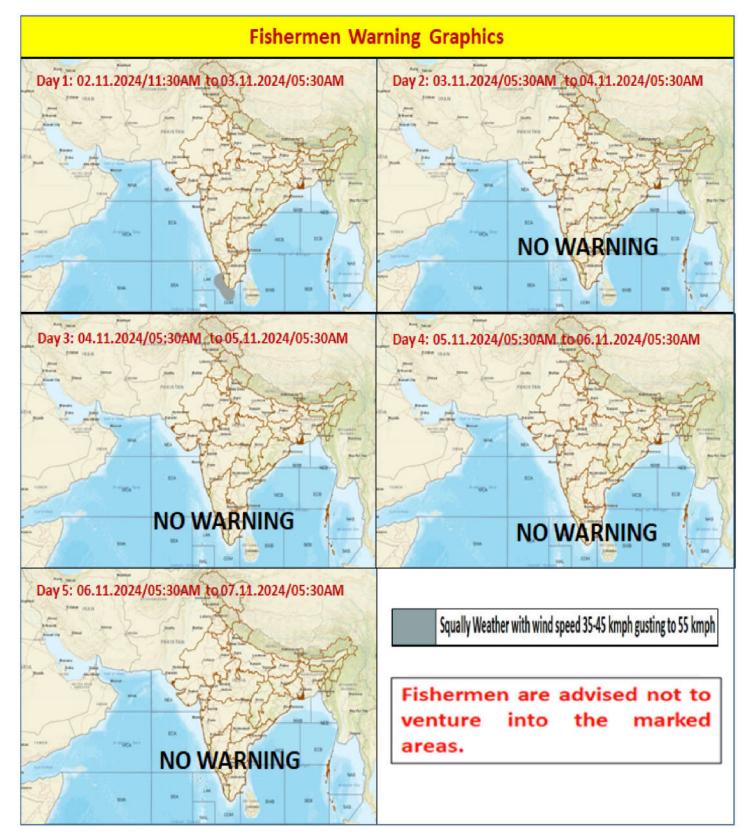

### **FISHERMEN WARNING**

|                                                | FOR TAMIL NADU COASTS |  |
|------------------------------------------------|-----------------------|--|
| Day 1 (03-11-2024)<br>to<br>Day 4 (06-11-2024) | NIL                   |  |

| FOR OTHER THAN TAMILNADU COASTS                |     |  |
|------------------------------------------------|-----|--|
| Day 1 (03-11-2024)<br>to<br>Day 4 (06-11-2024) | NIL |  |