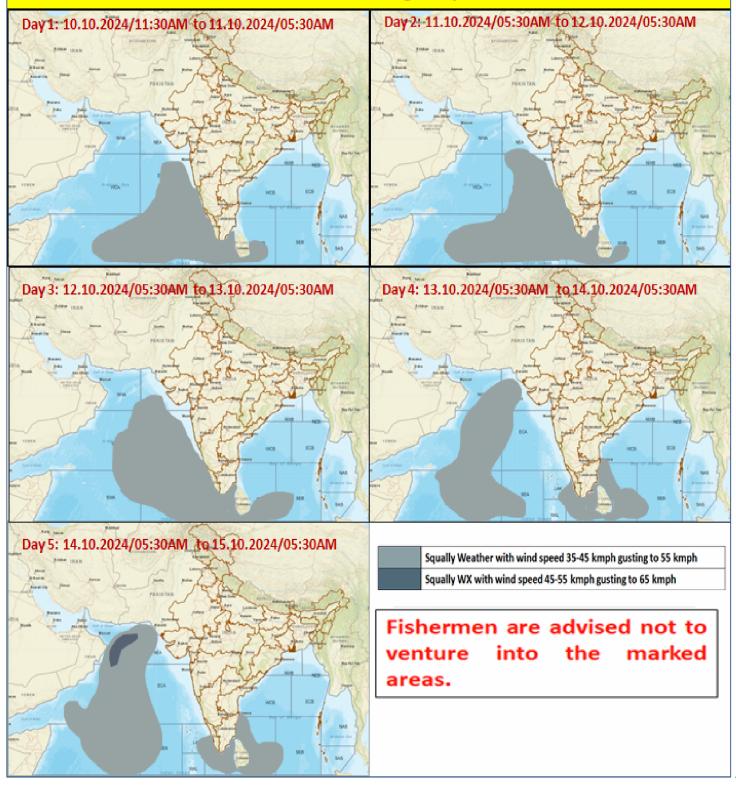

#### **FISHERMEN WARNING**

| FOR TAMIL NADU COASTS                          |                                                                                                                                            |  |
|------------------------------------------------|--------------------------------------------------------------------------------------------------------------------------------------------|--|
| DAY                                            | WARNING                                                                                                                                    |  |
| Day 1 (10.10.2024)<br>to<br>Day 3 (12.10.2024) | Squally weather with wind speed 35 kmph to 45 kmph gusting to 55 kmph prevail over South Tamilnadu Coast, Gulf of Mannar and Comorin area. |  |
| Day 4(13.10.2024)<br>&<br>Day 5(14.10.2024)    | Squally weather with wind speed 35 kmph to 45 kmph gusting to 55 kmph prevail over Tamilnadu Coast, Gulf of Mannar and Comorin area.       |  |

Fishermen are advised not to venture into the above sea areas during the mentioned period above.

| FOR OTHER THAN TAMILNADU COASTS |                                                                                                                                                                                                                                                                                                                                                                                                                                    |  |  |
|---------------------------------|------------------------------------------------------------------------------------------------------------------------------------------------------------------------------------------------------------------------------------------------------------------------------------------------------------------------------------------------------------------------------------------------------------------------------------|--|--|
| DAY                             | WARNING                                                                                                                                                                                                                                                                                                                                                                                                                            |  |  |
| Day 1 (10.10.2024)              | Squally weather with wind speed 35 kmph to 45 kmph gusting to 55 kmph is prevailing over Maldives area, Lakshadweep area, Southeast Arabian sea and Eastern Parts of Southwest Arabian Sea Southwest Arabian sea, many parts of East central Arabian sea, along & off Kerala, Karnataka coasts.                                                                                                                                    |  |  |
| Day 2 (11.10.2024)              | Squally weather with wind speed 35 kmph to 45 kmph gusting to 55 kmph is prevailing over Maldives area, Lakshadweep area, Southeast Arabian sea and adjoining Southwest Arabian Sea, many parts of East Central Arabian sea, along & off Kerala, Karnataka coasts.                                                                                                                                                                 |  |  |
| Day 3 (12.10.2024)              | Squally weather with wind speed 35 kmph to 45 kmph gusting to 55 kmph is prevailing over Maldives area, Lakshadweep area, Southeast Arabian sea and adjoining Southwest Arabian sea, most parts of East central Arabian sea and adjoining parts of West Central & North Arabian sea, along & off Kerala, Karnataka coasts, some parts of Southwest Bay of Bengal and adjoining southeast Bay of Bengal.                            |  |  |
| Day 4 (13.10.2024)              | Squally weather with wind speed 35 kmph to 45 kmph gusting to 55 kmph is prevailing over many parts of Westcentral Arabian sea and adjoining parts of East central and North Arabian Sea, many parts of southwest Arabian sea and adjoining parts of Southeast Arabian Sea, along and off South Kerala Coast And Adjoining Lakshadweep Area, Many parts of southwest Bay of Bengal and adjoining parts of Southeast Bay of Bengal. |  |  |
| Day 5 (14.10.2024)              | Squally weather with wind speed 45 Kmph To 55 Kmph gusting To 65 Kmph is likely to prevail over most parts of Northwest Arabian Sea and adjoining parts of Westcentral Arabian Sea.  Squally weather with wind speed 35 kmph to 45 kmph gusting to 55 kmph is prevailing over most parts of Westcentral Arabian sea and adjoining parts of                                                                                         |  |  |

East central, many parts of North Arabian Sea, many parts of southwest Arabian Sea and adjoining parts of Southeast Arabian Sea, Along and off South Kerala Coast and adjoining Lakshadweep area, many parts of Southwest Bay of Bengal and adjoining parts of Southeast Bay of Bengal.

Fishermen are advised not to venture into the above sea areas during the mentioned period above.

# **Fishermen Warning Graphics**