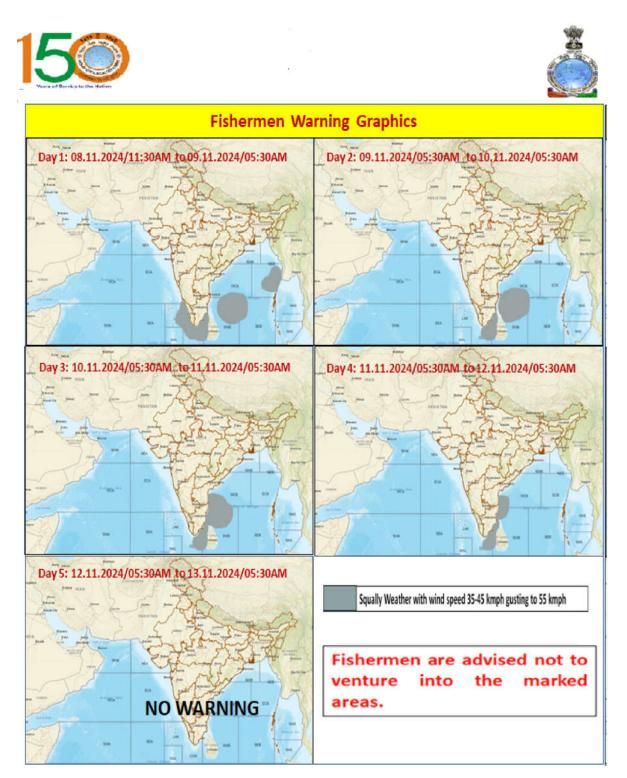

### FISHERMEN WARNING

| FOR TAMIL NADU COASTS                         |                                                                          |  |  |
|-----------------------------------------------|--------------------------------------------------------------------------|--|--|
| Day 1 (08-11-2024)                            | Squally weather with Wind Speed 35-45 Kmph gusting to 55 Kmph is         |  |  |
|                                               | likely to prevail over South Tamilnadu coast, Gulf of Mannar and Comorin |  |  |
|                                               | area.                                                                    |  |  |
| Day 2 (09-11-2024)                            | Squally weather with Wind Speed 35-45 Kmph gusting to 55 Kmph is         |  |  |
|                                               | likely to prevail off North Tamilnadu Coast, over South Tamilnadu coast, |  |  |
|                                               | Gulf of Mannar and adjoining Comorin area.                               |  |  |
| Day 3 (10-11-2024)<br>&<br>Day 4 (11-11-2024) | Squally weather with Wind Speed 35-45 Kmph gusting to 55 Kmph is         |  |  |
|                                               | likely to prevail over Tamilnadu coast, South Andhra Pradesh Coast, Gulf |  |  |
|                                               | of Mannar and adjoining Comorin area.                                    |  |  |
|                                               |                                                                          |  |  |

Fishermen are advised not to venture into the above sea areas during the mentioned period above.

Day 5 (12-11-2024)

NIL

| FOR OTHER THAN TAMILNADU COASTS |                                                                                                  |  |  |
|---------------------------------|--------------------------------------------------------------------------------------------------|--|--|
| Day 1 (08-11-2024)              | Squally weather with wind speed 35-45 kmph gusting to 55 kmph over                               |  |  |
|                                 | along and off Kerala coast and adjoining Lakshadweep area, many parts                            |  |  |
|                                 | of southwest Bay of Bengal and adjoining areas of southeast and                                  |  |  |
|                                 | westcentral Bay of Bengal, parts of eastcentral Bay of Bengal.                                   |  |  |
| Day 2 (09-11-2024)              | Squally weather with wind speed 35-45 kmph gusting to 55 kmph over                               |  |  |
|                                 | many parts of Southwest Bay of Bengal and adjoining areas of Westcentral                         |  |  |
|                                 | Bay of Bengal.                                                                                   |  |  |
| Day 3 (10-11-2024)              | Squally weather with wind speed 35-45 kmph gusting to 55 kmph over South                         |  |  |
|                                 | Andhra Pradesh Coast, Northern parts of Southwest Bay of Bengal and                              |  |  |
|                                 | adjoining areas of Westcentral Bay of Bengal.                                                    |  |  |
| Day 4 (11-11-2024)              | Squally weather with wind speed 35-45 kmph gusting to 55 kmph over South                         |  |  |
|                                 | Andhra Pradesh Coast.                                                                            |  |  |
| Fishermen are advised no        | Fishermen are advised not to venture into the above sea areas during the mentioned period above. |  |  |
| Day 5 (12-11-2024)              | NIL                                                                                              |  |  |