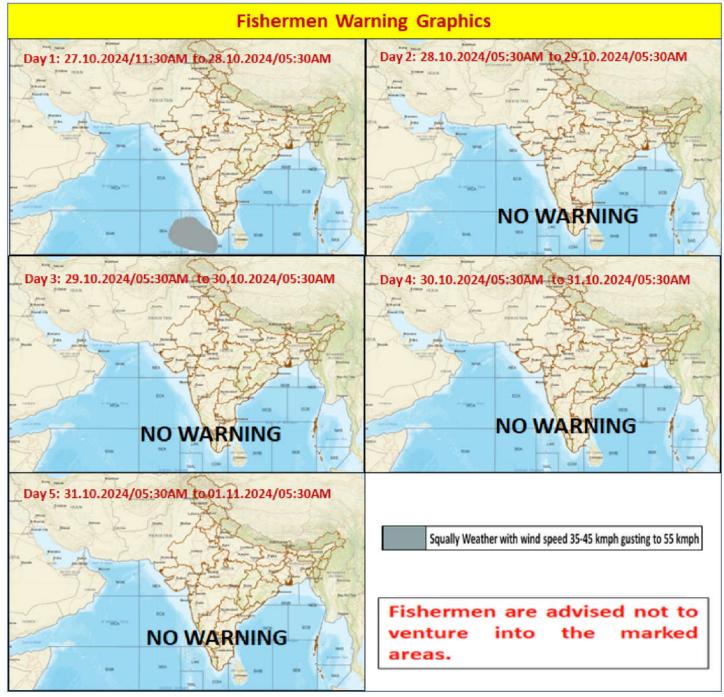

## FISHERMEN WARNING

| FOR TAMIL NADU COASTS |                                                                              |  |
|-----------------------|------------------------------------------------------------------------------|--|
| Day 1 (27-10-2024)    | Squally weather with wind speed 35 kmph to 45 kmph gusting to 55 kmph        |  |
|                       | is likely to prevail over Comorin area.                                      |  |
| Day 2 (28-10-2024)    |                                                                              |  |
| to                    | NIL                                                                          |  |
| Day 5 (31-10-2024)    |                                                                              |  |
| Fishermen are advise  | d not to venture into the above sea areas during the above mentioned period. |  |

|                          | FOR OTHER THAN TAMILNADU COASTS                                                                                                                                                  |
|--------------------------|----------------------------------------------------------------------------------------------------------------------------------------------------------------------------------|
| Day 1 (27-10-2024)       | Squally weather with wind speed 35 kmph to 45 kmph gusting to 55 kmph is likely to prevail over off Kerala Coast, south of Lakshadweep area and adjoining southeast Arabian sea. |
| Day 2 (28-10-2024)       | area and adjoining southeast Thusian sea.                                                                                                                                        |
| to<br>Day 5 (31-10-2024) | NIL                                                                                                                                                                              |

Fishermen are advised not to venture into the above sea areas during the above mentioned period.