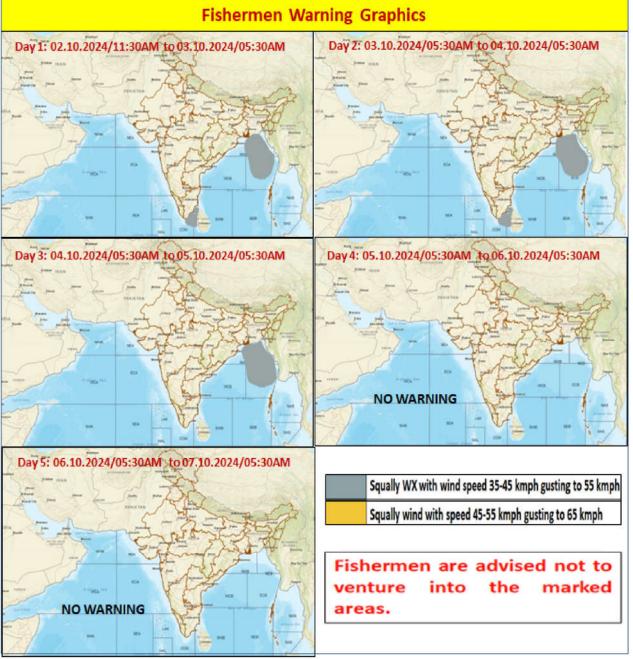

## **FISHERMEN WARNING**

| FOR TAMIL NADU COASTS |                                                                           |  |
|-----------------------|---------------------------------------------------------------------------|--|
| DAY                   | WARNING                                                                   |  |
| Day 1(02.10.2024)     | Squally weather with wind speed reaching 35 kmph to 45 kmph gusting to    |  |
| &                     | & 55 kmph is likely to prevail over Gulf of Mannar, South Tamilnadu Coast |  |
| Day 2 (03.10.2024)    | and adjoining Comorin area.                                               |  |
|                       |                                                                           |  |

Fishermen are advised not to venture into the above sea areas during the mentioned period above.

| FOR OTHER THAN TAMILNADU COASTS                                                                  |                                                                         |  |
|--------------------------------------------------------------------------------------------------|-------------------------------------------------------------------------|--|
| DAY                                                                                              | DAY WARNING                                                             |  |
| Day 1(02.10.2024)                                                                                | Squally weather with wind speed reaching 35 kmph to 45 kmph gusting to  |  |
| to                                                                                               | 55 kmph is likely to prevail over many parts of Northeast and adjoining |  |
| Day 3 (04.10.2024)                                                                               | Northwest Bay of Bengal & many parts of Eastcentral Bay of Bengal.      |  |
| Fishermen are advised not to venture into the above sea areas during the mentioned period above. |                                                                         |  |