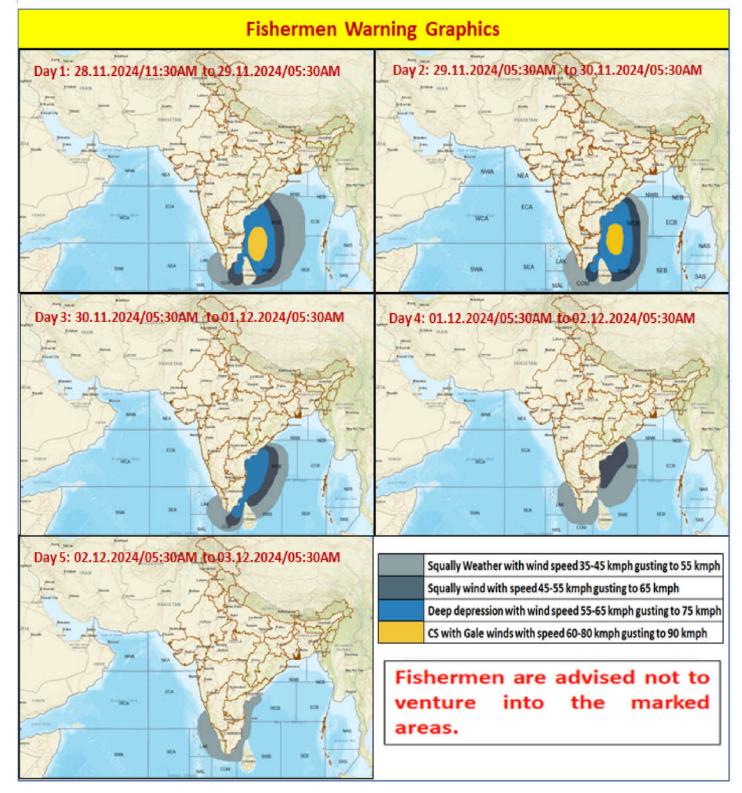

### FISHERMEN WARNING

SYNOPTIC SITUATION: Yesterday's Deep Depression over Southwest Bay of Bengal remained practically stationary during past 06 hours and lay centred at 0830 hours IST of today, the 28th November 2024 over the same region near latitude 9.1°N and longitude 82.1°E, about 110 km east-northeast of Trincomalee, 310 km southeast of Nagappattinam, 410 km southeast of Puducherry and 480 km south-southeast of Chennai. It is very likely to move nearly northnorthwestwards skirting Sri Lanka coast during next 12 hours. Thereafter, it will continue to move north-northwestwards and cross north Tamil Nadu-Puducherry coasts between Karaikal and Mahabalipuram around morning of 30th November as a deep depression with a wind speed of 50-60 kmph gusting to 70 kmph. There is a possibility of marginal intensification of the deep depression into a Cyclonic Storm with wind speed 65-75 kmph gusting to 85 kmph over southwest Bay of Bengal during the evening of 28th November to morning of 29th November 2024.

| FOR TAMILNADU COASTS                           |                                                                                                                                                                                                                                                                              |  |
|------------------------------------------------|------------------------------------------------------------------------------------------------------------------------------------------------------------------------------------------------------------------------------------------------------------------------------|--|
| Day 1 (28-11-2024)<br>to<br>Day 3 (30-11-2024) | Squally wind with wind speed 55 kmph to 65 kmph gusting to 75 kmph is likely to prevail over Tamilnadu coast, adjoining Comorin area and Gulf of Mannar.                                                                                                                     |  |
| Day 4 (01.12.2024)                             | Squally wind with wind speed 45 kmph to 55 kmph gusting to 65 kmph is likely to prevail over North Tamilnadu Coast.  Squally weather with wind speed 35 kmph to 45 kmph gusting to 55 kmph is likely to prevail over South Tamilnadu coast, Comorin area and Gulf of Mannar. |  |
| Day 5 (02.12.2024)                             | Squally weather with wind speed 35 kmph to 45 kmph gusting to 55 kmph is likely to prevail over Tamilnadu coast, Comorin area and Gulf of Mannar.                                                                                                                            |  |

Fishermen out at deep sea are advised to return to the coast immediately.

Fishermen are advised not to venture into the above sea areas during the mentioned period above.

#### FOR OTHER THAN TAMILNADU COASTS

#### A. FOR BAY OF BENGAL

### 1. ANDHRA PRADESH COAST

Squally wind speed reaching 45-55 kmph gusting to 65 kmph is prevailing along & off **South Andhra Pradesh coasts**. It is likely to increase becoming 50-60 kmph gusting to 70 kmph from 29<sup>th</sup> evening till 30<sup>th</sup> November afternoon.

#### 2. SOUTHWEST BAY OF BENGAL

Squally wind speed reaching 55-65 kmph gusting to 75 kmph is very likely to prevail over southwest Bay of Bengal till 30<sup>th</sup> forenoon. There could be increase in wind speed becoming gale wind speed reaching 65-75 kmph gusting to 85 kmph over this region during evening of 28<sup>th</sup> November till

| morning of 29th November.                                                                        |                                                                                                                  |  |  |
|--------------------------------------------------------------------------------------------------|------------------------------------------------------------------------------------------------------------------|--|--|
|                                                                                                  | 3. WEST CENTRAL BAY OF BENGAL                                                                                    |  |  |
| Squally wind speed reaching 40-50 kmph gusting to 60 kmph is prevailing over adjoining areas of  |                                                                                                                  |  |  |
| westcentral Bay of Beng                                                                          | westcentral Bay of Bengal. It is likely to increase becoming 50-60 kmph gusting to 70 kmph from 29 <sup>th</sup> |  |  |
| evening till 30 <sup>th</sup> November afternoon.                                                |                                                                                                                  |  |  |
| Fishermen out at deep sea are advised to return to the coast immediately.                        |                                                                                                                  |  |  |
| Fishermen are advised not to venture into the above sea areas during the mentioned period above. |                                                                                                                  |  |  |
| B. FOR ARABIAN SEA                                                                               |                                                                                                                  |  |  |
| Day 1 (28-11-2024)                                                                               | Squally weather with wind speed 35 kmph to 45 kmph gusting to 55 kmph                                            |  |  |
| to                                                                                               | is likely to prevail over South Kerala Coast.                                                                    |  |  |
| Day 3 (30-11-2024)                                                                               |                                                                                                                  |  |  |
| Day 4 (01-12-2024)                                                                               | Squally weather with wind speed 35 kmph to 45 kmph gusting to 55 kmph                                            |  |  |
| & F (02.12.2024)                                                                                 | is likely to prevail over Kerala Coast.                                                                          |  |  |

Fishermen are advised not to venture into the above sea areas during the mentioned period above.

Day 5 (02-12-2024)