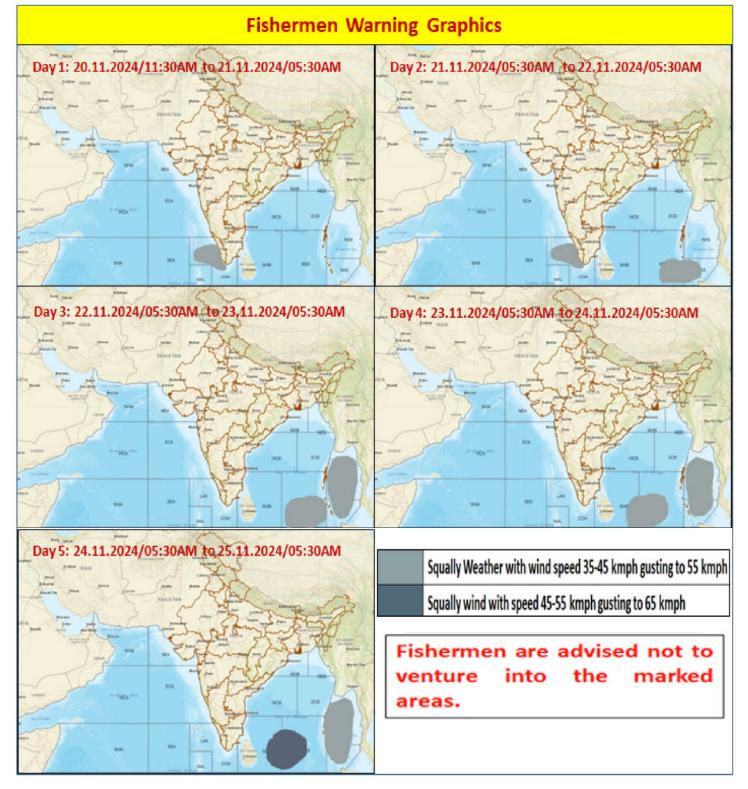

## FISHERMEN WARNING

| FOR TAMILNADU COASTS                           |                                                                                                                                                                                                                                   |  |
|------------------------------------------------|-----------------------------------------------------------------------------------------------------------------------------------------------------------------------------------------------------------------------------------|--|
| Day 1 (20.11.2024)                             | Squally weather with wind speed 35 kmph to 45 kmph gusting to 55 kmph is likely to prevail over Gulf of Mannar, adjoining South Tamilnadu coast and Comorin area.  Fishermen are advised not to venture into the above sea areas. |  |
| Day 2 (21-11-2024)<br>to<br>Day 5 (24-11-2024) | Nil                                                                                                                                                                                                                               |  |

| FOR OTHER THAN TAMILNADU COASTS                                                                  |                                                                       |  |
|--------------------------------------------------------------------------------------------------|-----------------------------------------------------------------------|--|
|                                                                                                  | Squally weather with wind speed 35 kmph to 45 kmph gusting to 55      |  |
| Day 1 (20-11-2024)                                                                               | kmph is likely to prevailing along and off South Kerala coast and     |  |
|                                                                                                  | Lakshadweep area.                                                     |  |
|                                                                                                  | Squally weather with wind speed 35 kmph to 45 kmph gusting to 55      |  |
| Day 2 (21.11.2024)                                                                               | kmph is likely to prevailing along and off South Kerala coast and     |  |
| Day 2 (21.11.2024)                                                                               | Lakshadweep area, over southern parts of Southeast Bay of Bengal and  |  |
|                                                                                                  | adjoining South Andaman sea.                                          |  |
|                                                                                                  | Squally weather with wind speed 35 kmph to 45 kmph gusting to 55      |  |
| Day 3 (22-11-2024)                                                                               | kmph is likely to prevailing over southern parts of Southeast Bay of  |  |
|                                                                                                  | Bengal, Andaman sea.                                                  |  |
|                                                                                                  | Squally weather with wind speed 35 kmph to 45 kmph gusting to 55      |  |
| Day 4 (23-11-2024)                                                                               | kmph is likely to prevailing over south central parts of South Bay of |  |
|                                                                                                  | Bengal, Andaman sea.                                                  |  |
|                                                                                                  | Squally weather with wind speed 45 kmph to 55 kmph gusting to 65      |  |
|                                                                                                  | kmph is likely to prevailing over southern parts of southwest Bay of  |  |
| Day 5 (24-11-2024)                                                                               | Bengal and adjoining southeast Bay of Bengal.                         |  |
|                                                                                                  | Squally weather with wind speed 35 kmph to 45 kmph gusting to 55      |  |
|                                                                                                  | kmph is likely to prevailing over Andaman sea.                        |  |
| Fishermen are advised not to venture into the above sea areas during the mentioned period above. |                                                                       |  |