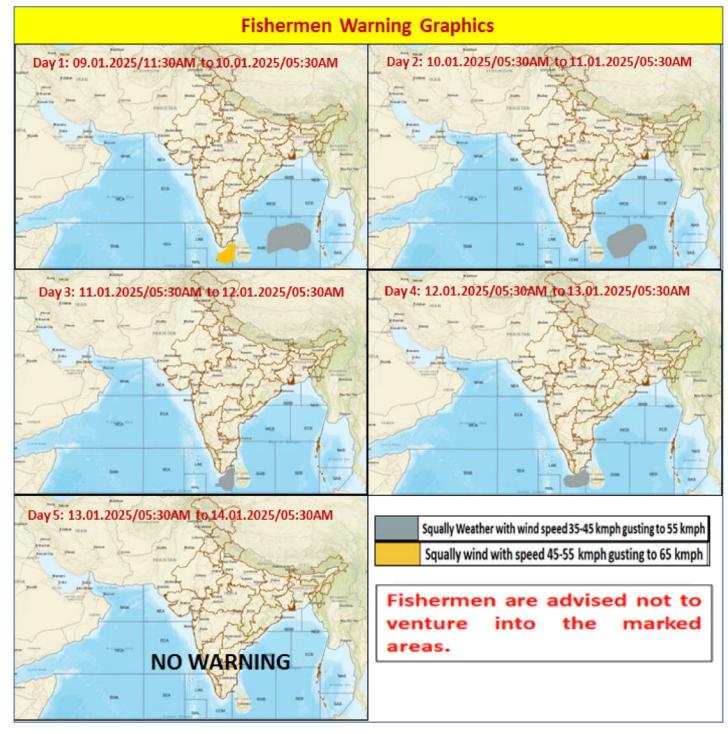

#### FISHERMEN WARNING

| <u>FISHERMEN WARNING</u>                                                                         |                                                                                                                                                                    |  |  |  |  |  |
|--------------------------------------------------------------------------------------------------|--------------------------------------------------------------------------------------------------------------------------------------------------------------------|--|--|--|--|--|
| FOR TAMILNADU COASTS                                                                             |                                                                                                                                                                    |  |  |  |  |  |
| Day 1 (09.01.2025)                                                                               | Squally weather with speed 45 kmph to 55 kmph gusting to 65 kmph is likely to prevail over South Tamilnadu, Gulf of Mannar and adjoining Comorin area.             |  |  |  |  |  |
| Fishermen are advi                                                                               | sed not to venture into the above sea areas during the above mentioned period.                                                                                     |  |  |  |  |  |
| Day 2 (10.01.2025)                                                                               | NIL                                                                                                                                                                |  |  |  |  |  |
| Day 3 (11.01.2025) &<br>Day 4 (12.01.2025)                                                       | Squally weather with wind speed 35 kmph to 45 kmph gusting To 55 kmph likely to prevail over South Tamilnadu, Gulf of Mannar and adjoining Comorin area.           |  |  |  |  |  |
| Fishermen are advised not to venture into the above sea areas during the above mentioned period. |                                                                                                                                                                    |  |  |  |  |  |
| Day 5 (13.01.2025)                                                                               | NIL                                                                                                                                                                |  |  |  |  |  |
|                                                                                                  |                                                                                                                                                                    |  |  |  |  |  |
|                                                                                                  | FOR OTHER THAN TAMILNADU COASTS                                                                                                                                    |  |  |  |  |  |
| Day 1 (09.01.2025)                                                                               | Squally weather with speed 35 kmph to 45 kmph gusting to 55 kmph is likely to prevail over parts of Southeast Bay of Bengal and adjoining Southwest Bay of Bengal. |  |  |  |  |  |
| Day 2 (10.01.2025)                                                                               | Squally weather with speed 35 kmph to 45 kmph gusting to 55 kmph is likely to prevail over parts of Southwest Bay of Bengal and adjoining Southeast Bay of Bengal. |  |  |  |  |  |
| Fishermen are advised not to venture into the above sea areas during the above mentioned         |                                                                                                                                                                    |  |  |  |  |  |
| period.                                                                                          |                                                                                                                                                                    |  |  |  |  |  |