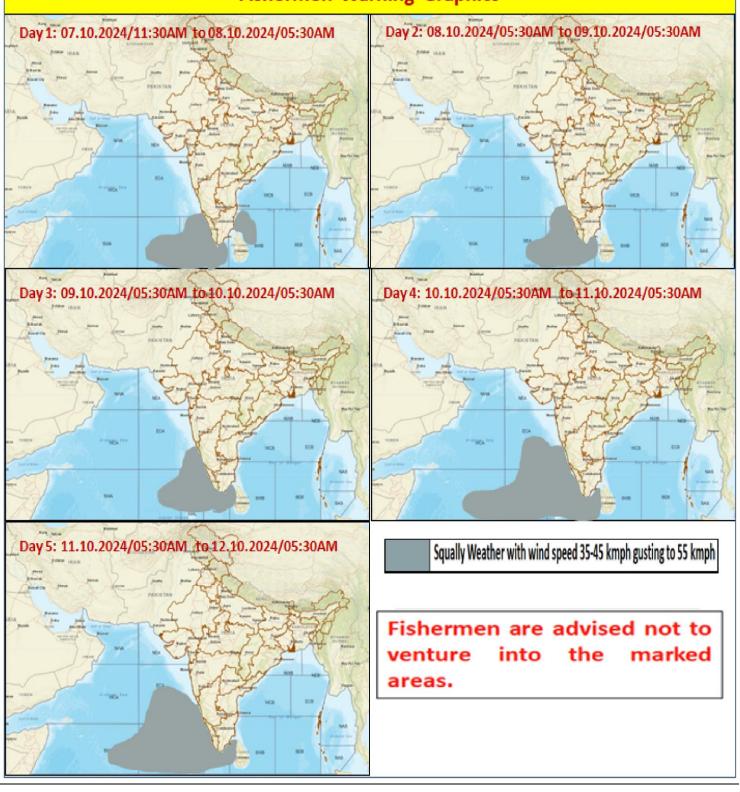

## FISHERMEN WARNING

| FOR TAMIL NADU COASTS                                                                            |                                                                                                                                            |  |
|--------------------------------------------------------------------------------------------------|--------------------------------------------------------------------------------------------------------------------------------------------|--|
| DAY                                                                                              | WARNING                                                                                                                                    |  |
| Day 1 (08.10.2024)<br>to<br>Day 4 (11.10.2024)                                                   | Squally weather with wind speed 35 kmph to 45 kmph gusting to 55 kmph prevail over South Tamilnadu Coast, Gulf of Mannar and Comorin area. |  |
| Fishermen are advised not to venture into the above sea areas during the mentioned period above. |                                                                                                                                            |  |

| FOR OTHER THAN TAMILNADU COASTS                                                           |                                                                            |  |  |
|-------------------------------------------------------------------------------------------|----------------------------------------------------------------------------|--|--|
| DAY                                                                                       | DAY WARNING                                                                |  |  |
| Day 1 (08.10.2024)                                                                        | Squally weather with wind speed 35 kmph to 45 kmph gusting to 55 kmph      |  |  |
| & is prevailing over Maldives area, Lakshadweep area, many parts of                       |                                                                            |  |  |
| Day 2 (09.10.2024)                                                                        | Southeast Arabian sea and along & off Kerala coasts.                       |  |  |
| Day 3 (10.10.2024)                                                                        | Squally weather with wind speed 35 kmph to 45 kmph gusting to 55 kmph      |  |  |
|                                                                                           | is prevailing over Maldives area, Lakshadweep area, Southeast Arabian Sea  |  |  |
| &<br>Day 4 (11.10.2024)                                                                   | & adjoining Southwest Arabian Sea, parts of Eastcentral Arabian Sea, along |  |  |
| Day 4 (11.10.2024)                                                                        | & off Kerala Coasts and Karnataka Coasts.                                  |  |  |
| Fishermen are advised not to venture into the above sea areas during the mentioned period |                                                                            |  |  |