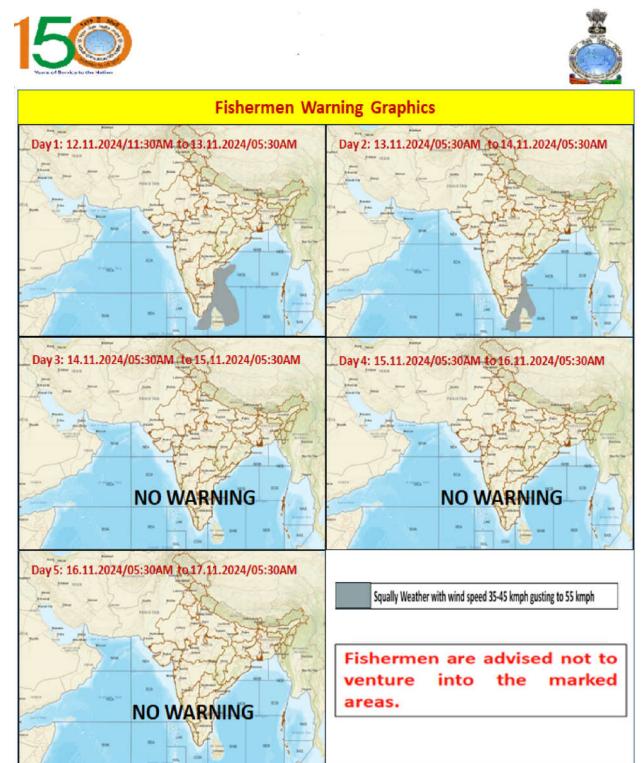

#### **FISHERMEN WARNING**

| FOR TAMIL NADU COASTS                                                                            |                                                                                                                                                                                                 |  |  |
|--------------------------------------------------------------------------------------------------|-------------------------------------------------------------------------------------------------------------------------------------------------------------------------------------------------|--|--|
| Day 1 (12-11-2024)                                                                               | Squally weather with Wind Speed 35-45 Kmph gusting to 55 Kmph is                                                                                                                                |  |  |
| &                                                                                                | likely to prevail over Tamilnadu coast, Gulf of Mannar and adjoining                                                                                                                            |  |  |
| Day 2 (13-11-2024)                                                                               | Comorin area.                                                                                                                                                                                   |  |  |
| Fishermen are advised not to venture into the above sea areas during the mentioned period above. |                                                                                                                                                                                                 |  |  |
| Day 3 (14-11-2024)                                                                               |                                                                                                                                                                                                 |  |  |
| to                                                                                               | NIL                                                                                                                                                                                             |  |  |
| Day 5 (16-11-2024)                                                                               |                                                                                                                                                                                                 |  |  |
| FOR OTHER THAN TAMILNADU COASTS                                                                  |                                                                                                                                                                                                 |  |  |
| TOK OTHER THAN TAWILINADU COASTS                                                                 |                                                                                                                                                                                                 |  |  |
| Day 1 (12-11-2024)                                                                               | Squally weather with wind speed 35-45 kmph gusting to 55 kmph over<br>many parts of Southwest Bay of Bengal and adjoining areas of Westcentral<br>Bay of Bengal and South Andhra Pradesh Coast. |  |  |
| Day 2 (13-11-2024)                                                                               | Squally weather with wind speed 35-45 kmph gusting to 55 kmph over parts of Southwest Bay of Bengal and South Andhra Pradesh Coast.                                                             |  |  |

Fishermen are advised not to venture into the above sea areas during the mentioned period above.

NIL