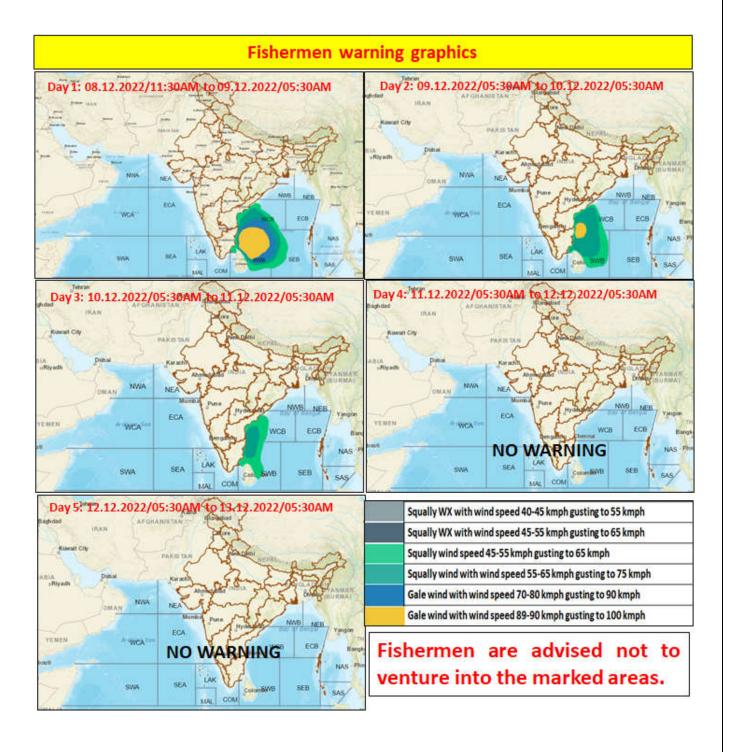

## **FISHERMEN WARNING**

| DAY                                                                                                                                                   | FOR TAMIL NADU AND PUDUCHERRY COASTS                                                                                                                                                                                                                                                                                                                                              |
|-------------------------------------------------------------------------------------------------------------------------------------------------------|-----------------------------------------------------------------------------------------------------------------------------------------------------------------------------------------------------------------------------------------------------------------------------------------------------------------------------------------------------------------------------------|
| Day 1(08.12.2022)                                                                                                                                     | Squally wind, speed reaching 40-50 kmph gusting to 60 kmph, likely to commence along & off Tamil Nadu, Puducherry.  Squally wind, speed reaching 40-50 kmph gusting to 60 kmph, likely over Gulf of Mannar.                                                                                                                                                                       |
| Day 2(09.12.2022)                                                                                                                                     | Squally wind, speed reaching 50-60 kmph gusting to 70 kmph from 9th December morning and 65-75 kmph gusting to 85 kmph from 09th December evening along & off Tamil Nadu, Puducherry coasts.  Squally wind, speed reaching 50-60 kmph gusting to 70 kmph over Gulf of Mannar.                                                                                                     |
| Day 3(10.12.2022)                                                                                                                                     | Squally wind, speed reaching 55-65 kmph gusting to 75 kmph by morning of 10th December and then to 30- 40 kmph gusting to 50 kmph by 10th December night along & off Tamil Nadu, Puducherry coasts.  Squally wind, speed reaching 50-60 kmph gusting to 70 kmph from early hours of 10th December and 40-50 kmph gusting to 60 kmph by 10th December morning over Gulf of Mannar. |
| Fishermen are advised not to venture into the above mentioned sea areas and fishermen out in deep sea are advised to return to the coast immediately. |                                                                                                                                                                                                                                                                                                                                                                                   |

| DAY                                                                                                                                                   | FOR OTHER THAN TAMIL NADU AND PUDUCHERRY COASTS                                                                                                                                                                                                                                                                                                                                                        |
|-------------------------------------------------------------------------------------------------------------------------------------------------------|--------------------------------------------------------------------------------------------------------------------------------------------------------------------------------------------------------------------------------------------------------------------------------------------------------------------------------------------------------------------------------------------------------|
| Day 1(08.12.2022)                                                                                                                                     | Gale wind, speed reaching 75-85 kmph gusting to 95 kmph prevailing over southwest Bay of Bengal. It would further increase becoming 80-90 kmph gusting to 100 kmph, over the same region during 08th noon to 08th night.  Squally wind, speed reaching 40-50 kmph gusting to 60 kmph, likely to commence along & off south Andhra Pradesh and north Sri Lanka coasts from 08th December afternoon.     |
|                                                                                                                                                       | Squally wind, speed reaching 40-45 kmph gusting to 55 kmph, is likely to prevail over Southeast Bay of Bengal.                                                                                                                                                                                                                                                                                         |
| Day 2(09.12.2022)                                                                                                                                     | Gale wind, speed reaching 75-85 kmph gusting to 95 kmph, over the southwest Bay of Bengal from 9th morning and 70-80 kmph gusting to 90 kmph from 9th December evening.  Squally wind, speed reaching 50-60 kmph gusting to 70 kmph from 9th December morning and 65-75 kmph gusting to 85 kmph from 09th December evening along & off south Andhra Pradesh and north Sri Lanka coasts.                |
| Day 3(10.12.2022)                                                                                                                                     | Squally wind, speed reaching 65-75 kmph gusting to 85 kmph from early hours of 10th December along & off south Andhra Pradesh and north Sri Lanka coasts. It is likely to reduce gradually thereafter becoming 55-65 kmph gusting to 75 kmph by morning of 10th December and then to 30-40 kmph gusting to 50 kmph by 10th December night along & off south Andhra Pradesh and north Sri Lanka coasts. |
| Fishermen are advised not to venture into the above mentioned sea areas and fishermen out in deep sea are advised to return to the coast immediately. |                                                                                                                                                                                                                                                                                                                                                                                                        |