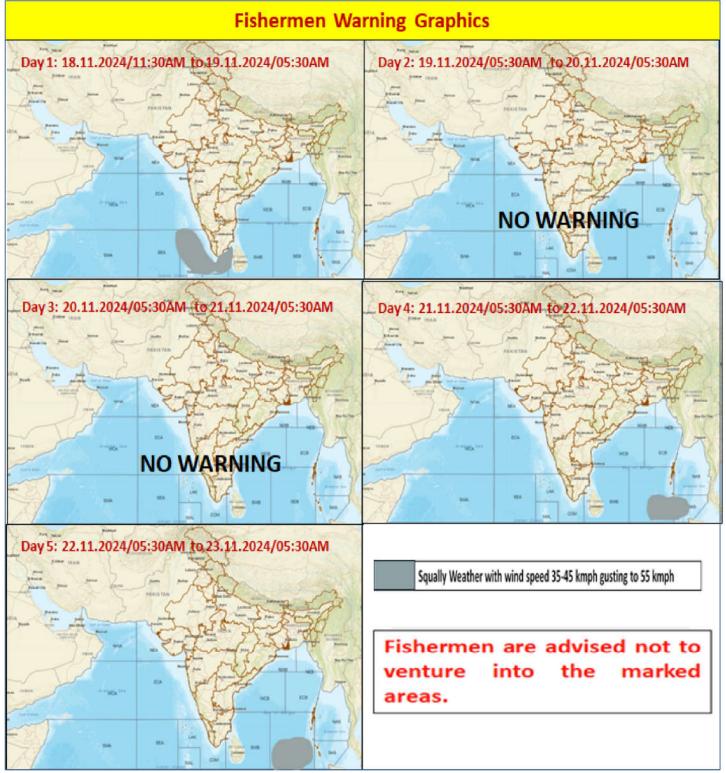

## FISHERMEN WARNING

| FOR TAMIL NADU COASTS                                                                            |                                                                           |  |
|--------------------------------------------------------------------------------------------------|---------------------------------------------------------------------------|--|
|                                                                                                  | Squally weather with wind speed 35 kmph to 45 kmph gusting to 55 kmph     |  |
| Day 1 (18.11.2024)                                                                               | is likely to prevailing over South Tamilnadu coast, Comorin area and Gulf |  |
|                                                                                                  | of Mannar.                                                                |  |
| Fishermen are advised not to venture into the above sea areas during the mentioned period above. |                                                                           |  |
| Day 2 (19.11.2024)                                                                               |                                                                           |  |
| to                                                                                               | NIL                                                                       |  |
| Day 5 (22-11-2024)                                                                               |                                                                           |  |

| FOR OTHER THAN TAMILNADU COASTS |                                                                          |
|---------------------------------|--------------------------------------------------------------------------|
| Day 1 (18.11.2024)              | Squally weather with wind speed 35 kmph to 45 kmph gusting to 55         |
|                                 | kmph is likely to prevailing over Lakshadweep area.                      |
| Day 2 (19.11.2024)              |                                                                          |
| &                               | NIL                                                                      |
| Day 3 (20-11-2024)              |                                                                          |
|                                 | Squally weather with wind speed 35 kmph to 45 kmph gusting to 55         |
| Day 4 (21.11.2024)              | kmph is likely to prevailing over southern parts of Southeast Bay of     |
|                                 | Bengal and adjoining south Andaman sea.                                  |
|                                 | Squally weather with wind speed 35 Kmph to 45 kmph gusting to 55         |
| Day 5 (22-11-2024)              | kmph is likely to prevailing over southern parts of Southeast Bay of     |
|                                 | Bengal.                                                                  |
| Fishermen are advised no        | t to venture into the above sea areas during the mentioned period above. |