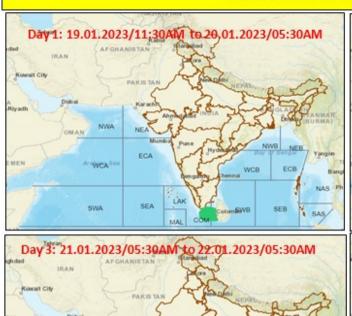

## FISHERMEN WARNING

| DAY                                          | FOR TAMIL NADU AND PUDUCHERRY COASTS                                                                                                                                                                                               |
|----------------------------------------------|------------------------------------------------------------------------------------------------------------------------------------------------------------------------------------------------------------------------------------|
| Day 1(19.01.2023)<br>&<br>Day 2(20.01.2023)  | Strong winds from northeasterly direction, speed reaching 45-55 Kmph gusting to 65 Kmph is likely to prevail over Gulf of Mannar & adjoining Comorin area.  Fishermen are advised not to venture into the above mentioned sea area |
| Day 3(21.01.2023)<br>to<br>Day 5(23.01.2023) | NIL                                                                                                                                                                                                                                |

## Fishermen warning graphics

Squally wind speed 45-55 kmph gusting to 65 kmph  $\,$ 

Fishermen are advised not to venture into the marked areas.