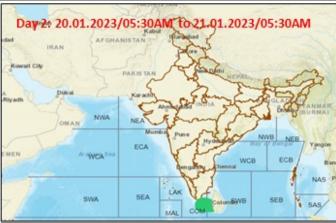

## FISHERMEN WARNING

| DAY                                          | FOR TAMIL NADU AND PUDUCHERRY COASTS                                                                                                                                                                                               |
|----------------------------------------------|------------------------------------------------------------------------------------------------------------------------------------------------------------------------------------------------------------------------------------|
| Day 1(19.01.2023)<br>&<br>Day 2(20.01.2023)  | Strong winds from northeasterly direction, speed reaching 45-55 Kmph gusting to 65 Kmph is likely to prevail over Gulf of Mannar & adjoining Comorin area.  Fishermen are advised not to venture into the above mentioned sea area |
| Day 3(21.01.2023)<br>to<br>Day 5(23.01.2023) | NIL                                                                                                                                                                                                                                |

## Fishermen warning graphics

Squally wind speed 45-55 kmph gusting to 65 kmph  $\,$ 

Fishermen are advised not to venture into the marked areas.