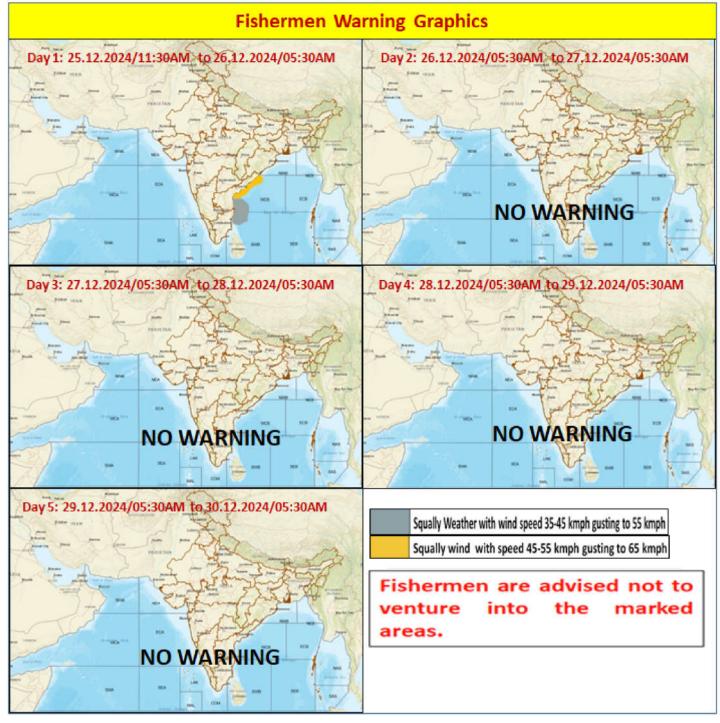

| FOR TAMILNADU COASTS                           |                                                                                                                                              |  |  |  |
|------------------------------------------------|----------------------------------------------------------------------------------------------------------------------------------------------|--|--|--|
| Day 1 (25.12.2024)                             | Squally weather with wind speed 35 - 45 kmph gusting to 55 kmph is likely to prevail along and off North Tamil Nadu and South Andhra coasts. |  |  |  |
| Day 2 (26.12.2024)<br>to<br>Day 5 (29.12.2024) | NIL                                                                                                                                          |  |  |  |

| Day 1 (25.12.2024)                             | Squally weather with wind speed 35 - 45 kmph gusting to 55 kmph is likely to prevail over some parts of Southwest Bay of Bengal and adjoining parts of Westcentral Bay of Bengal, along and off South Andhra Pradesh Coast.  Squally wind with wind speed 45 - 55 kmph gusting to 65 kmph is likely to prevail along and off North Andhra Pradesh coast. |  |
|------------------------------------------------|----------------------------------------------------------------------------------------------------------------------------------------------------------------------------------------------------------------------------------------------------------------------------------------------------------------------------------------------------------|--|
| Day 2 (26.12.2024)<br>to<br>Day 5 (29.12.2024) | NIL                                                                                                                                                                                                                                                                                                                                                      |  |