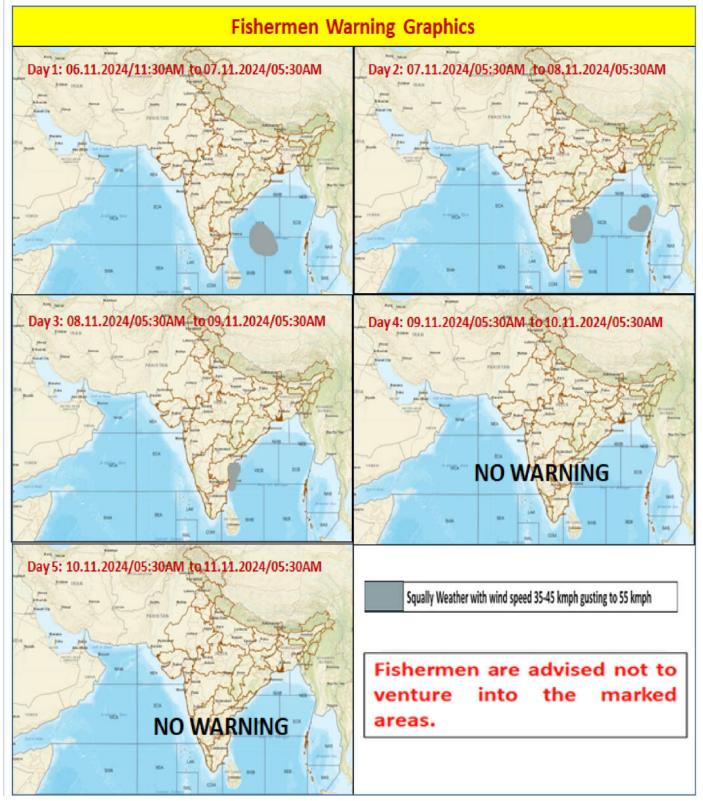

## **FISHERMEN WARNING**

| FOR TAMIL NADU COASTS                         |                                                                                                                                                                                                                                                                                                               |  |  |  |
|-----------------------------------------------|---------------------------------------------------------------------------------------------------------------------------------------------------------------------------------------------------------------------------------------------------------------------------------------------------------------|--|--|--|
| Day 1 (07-11-2024)                            | Squally weather with wind speed 35-45 Kmph gusting to 55 kmph overWestern parts of Westcentral & adjoining Southwest Bay of Bengal, alongand off South Andhra Pradesh Coast and adjoining North Tamilnaducoast.Fishermen are advised not to venture into the above sea areas during thementioned period above |  |  |  |
| Day 2 (08-11-2024)                            | <ul> <li>Squally weather with Wind Speed 35-45 Kmph gusting to 55 Kmph along and off South Andhra Pradesh and adjoining North Tamil Nadu Coasts and adjoining sea area.</li> <li>Fishermen are advised not to venture into the above sea areas during the mentioned period above</li> </ul>                   |  |  |  |
| Day 3 (09-11-2024)<br>&<br>Day 4 (10-11-2024) | NIL                                                                                                                                                                                                                                                                                                           |  |  |  |

|                                               | Squally weather with wind speed 35-45 Kmph gusting to 55 kmph over                                                                                                                                                                                                                       |
|-----------------------------------------------|------------------------------------------------------------------------------------------------------------------------------------------------------------------------------------------------------------------------------------------------------------------------------------------|
| Day 1 (07-11-2024)                            | Western parts of Westcentral & adjoining Southwest Bay of Bengal, along<br>and off South Andhra Pradesh Coast and adjoining North Tamilnadu<br>coast.<br>Fishermen are advised not to venture into the above sea areas during the<br>mentioned period above                              |
| Day 2 (08-11-2024)                            | Squally weather with Wind Speed 35-45 Kmph gusting to 55 Kmph along<br>and off South Andhra Pradesh and adjoining North Tamil Nadu Coasts<br>and adjoining sea area.<br><b>Fishermen are advised not to venture into the above sea areas during the</b><br><b>mentioned period above</b> |
| Day 3 (09-11-2024)<br>&<br>Day 4 (10-11-2024) | NIL                                                                                                                                                                                                                                                                                      |