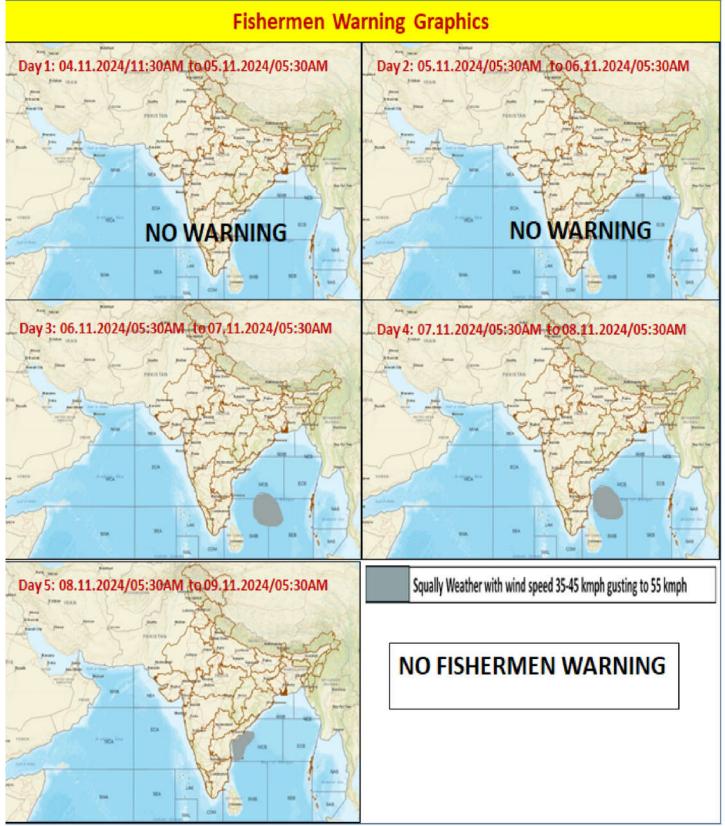

## **FISHERMEN WARNING**

| FOR TAMIL NADU COASTS                                                                           |                                                                     |  |  |  |
|-------------------------------------------------------------------------------------------------|---------------------------------------------------------------------|--|--|--|
| Day 1 (05-11-2024)                                                                              |                                                                     |  |  |  |
| to                                                                                              | NIL                                                                 |  |  |  |
| Day 2 (06-11-2024)                                                                              |                                                                     |  |  |  |
| Day 3 (07-11-2024)                                                                              | Squally weather with Wind Speed 35-45 Kmph gusting to 55 Kmph along |  |  |  |
| &                                                                                               | and off North Tamil Nadu Coast.                                     |  |  |  |
| Day 4 (08-11-2024)                                                                              | and off North Tamil Nadu Coast.                                     |  |  |  |
| Fishermen are advised not to venture into the above sea areas during the mentioned period above |                                                                     |  |  |  |

| Day 1 (05-11-2024) | NIL                                                                     |  |  |
|--------------------|-------------------------------------------------------------------------|--|--|
|                    | Squally weather with wind speed 35-45 Kmph gusting to 55 kmph over      |  |  |
| Day 2 (06-11-2024) | Northcentral parts of South Bay of Bengal and adjoining Westcentral Bay |  |  |
|                    | of Bengal.                                                              |  |  |
|                    | Squally weather with wind speed 35-45 Kmph gusting to 55 kmph over      |  |  |
| Day 3 (07-11-2024) | Northern parts of Southwest & adjoining Westcentral Bay of Bengal, off  |  |  |
|                    | South Andhra Pradesh Coasts.                                            |  |  |
|                    | Squally weather with wind speed 35-45 Kmph gusting to 55 kmph over      |  |  |
| Day 4 (08-11-2024) | along & off South Andhra Pradesh and adjoining Westcentral Bay of       |  |  |
|                    | Bengal.                                                                 |  |  |