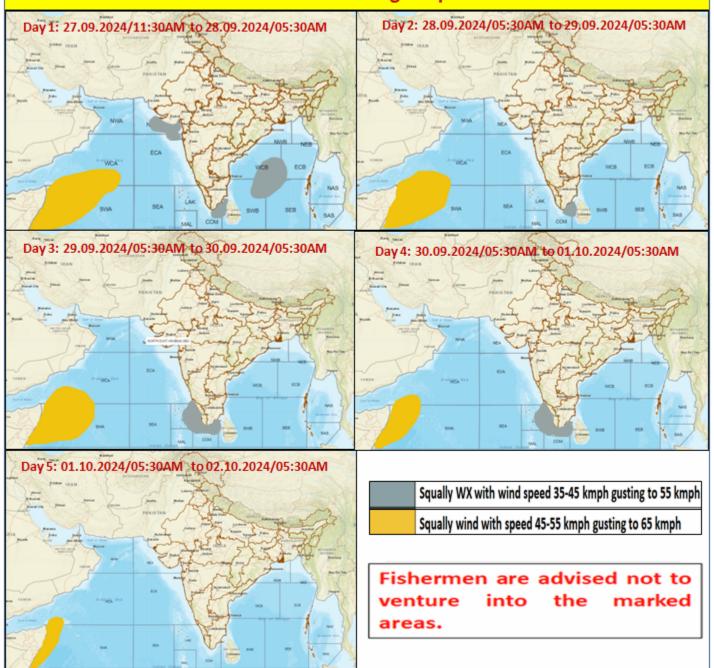

## **FISHERMEN WARNING**

| FOR TAMIL NADU COASTS                          |                                                                                                                                                                            |  |
|------------------------------------------------|----------------------------------------------------------------------------------------------------------------------------------------------------------------------------|--|
| DAY WARNING                                    |                                                                                                                                                                            |  |
| Day 1 (27.09.2024)<br>to<br>Day 4 (30.09.2024) | Squally weather with wind speed reaching 35 kmph to 45 kmph gusting to 55 kmph is likely to prevail over Gulf of Mannar, South Tamilnadu Coast and adjoining Comorin area. |  |

Fishermen are advised not to venture into the above sea areas during the mentioned period above.

| FOR OTHER THAN TAMILNADU COASTS                                                                  |                                                                                                                                                                                                                                                                                                                                  |  |
|--------------------------------------------------------------------------------------------------|----------------------------------------------------------------------------------------------------------------------------------------------------------------------------------------------------------------------------------------------------------------------------------------------------------------------------------|--|
| DAY                                                                                              | WARNING                                                                                                                                                                                                                                                                                                                          |  |
| Day 1 (27.09.2024)                                                                               | Squally winds with speed reaching 45 kmph To 55 kmph gusting to 65 kmph likely to prevail over western parts of Southwest Arabian Sea adjoining few parts of West Central Arabian Sea.  Squally weather with wind speed reaching 35 kmph to 45 kmph gusting to 55 kmph likely to prevail over Central Parts Bay of Bengal.       |  |
| Day 2 (28.09.2024)                                                                               | Squally winds with speed reaching 45 kmph To 55 kmph gusting to 65 kmph likely to prevail over western parts of Southwest Arabian Sea adjoining few parts of West Central Arabian Sea.                                                                                                                                           |  |
| Day 3 (29.09.2024)<br>&<br>Day 4 ( 30.09.2024)                                                   | Squally winds with speed reaching 45 kmph To 55 kmph gusting to 65 kmph likely to prevail over western parts of Southwest Arabian Sea adjoining few parts of West Central Arabian Sea.  Squally weather with wind speed reaching 35 kmph to 45 kmph gusting to 55 kmph likely to prevail over Kerala Coast And Lakshadweep Area. |  |
| Day 5 (01.10.2024)                                                                               | Squally winds with speed reaching 45 kmph To 55 kmph gusting to 65 kmph likely to prevail over western parts of Southwest Arabian Sea adjoining few parts of West Central Arabian Sea.                                                                                                                                           |  |
| Fishermen are advised not to venture into the above sea areas during the mentioned period above. |                                                                                                                                                                                                                                                                                                                                  |  |

# Fishermen Warning Graphics