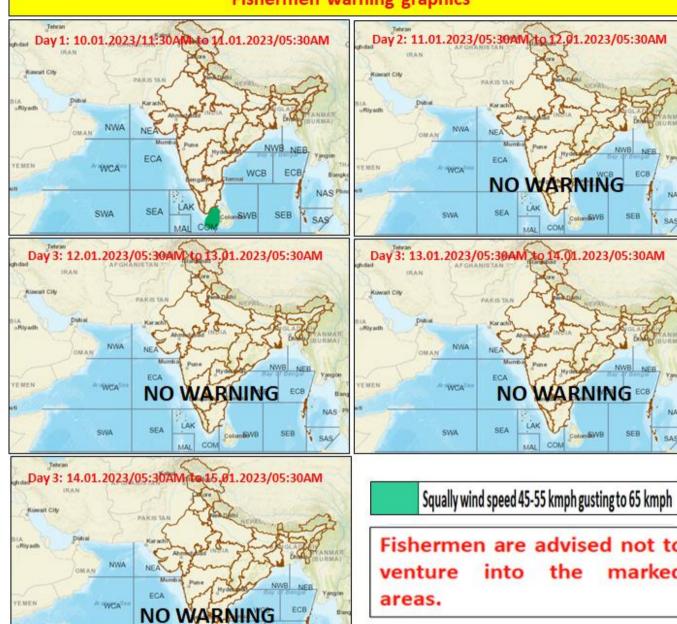

## FISHERMEN WARNING

| DAY                                          | FOR TAMIL NADU AND PUDUCHERRY COASTS                                                                                                                                                                      |
|----------------------------------------------|-----------------------------------------------------------------------------------------------------------------------------------------------------------------------------------------------------------|
| Day 1(10.01.2023)                            | Strong winds from northeasterly direction with speed reaching over 45-55 Kmph over Gulf of Mannar and adjoining Comorin area.  Fishermen are advised not to venture into sea during the mentioned period. |
| Day 2(11.01.2023)<br>to<br>Day 5(14.01.2023) | NIL                                                                                                                                                                                                       |

## Fishermen warning graphics

Fishermen are advised not to marked areas.