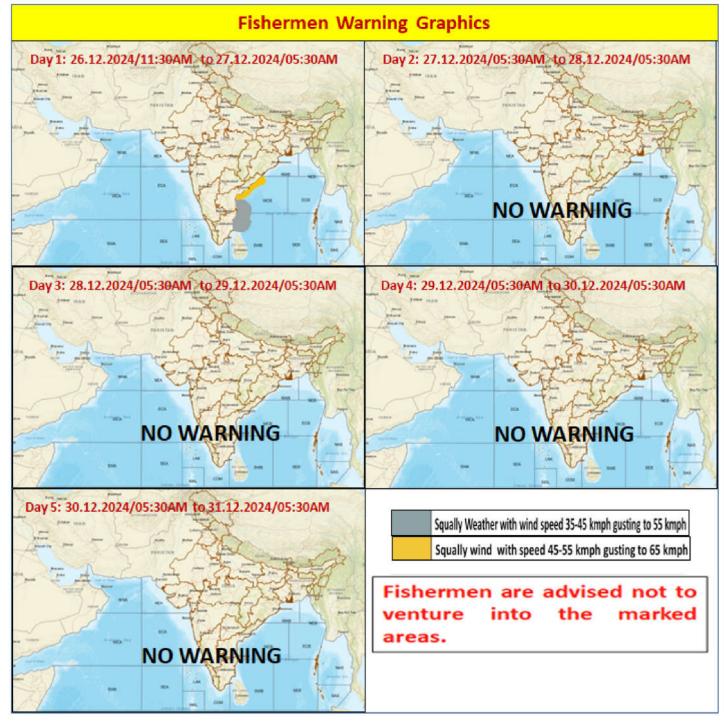

## FISHERMEN WARNING

<u>Synoptic Situation:</u> Morning's **upper air cyclonic circulation** over southwest & adjoining westcentral Bay of Bengal off South Andhra Pradesh-North Tamil Nadu coasts extending upto 1.5 km above mean sea level persists.

| FOR TAMILNADU COASTS                           |                                                                                                                                                                                                                                                        |
|------------------------------------------------|--------------------------------------------------------------------------------------------------------------------------------------------------------------------------------------------------------------------------------------------------------|
| Day 1 (26.12.2024)                             | Squally weather with wind speed 35 - 45 kmph gusting to 55 kmph is likely to prevail along and off North Tamil Nadu and South Andhra Pradesh coasts.  Fishermen are advised not to venture into the above sea areas during the above mentioned period. |
| Day 2 (27.12.2024)<br>to<br>Day 5 (30.12.2024) | NIL                                                                                                                                                                                                                                                    |

| FOR OTHER THAN TAMILNADU COASTS |                                                                                                                                                                                                                             |  |
|---------------------------------|-----------------------------------------------------------------------------------------------------------------------------------------------------------------------------------------------------------------------------|--|
|                                 | Squally wind with wind speed 45 - 55 kmph gusting to 65 kmph is likely to prevail along and off North Andhra Pradesh coast.                                                                                                 |  |
| Day 1 (26.12.2024)              | Squally weather with wind speed 35 - 45 kmph gusting to 55 kmph is likely to prevail over some parts of Southwest Bay of Bengal and adjoining parts of Westcentral Bay of Bengal, along and off South Andhra Pradesh Coast. |  |
|                                 | Fishermen are advised not to venture into the above sea areas during the above mentioned period.                                                                                                                            |  |
| Day 2 (27.12.2024)<br>to        | NIL                                                                                                                                                                                                                         |  |
| Day 5 (30.12.2024)              |                                                                                                                                                                                                                             |  |