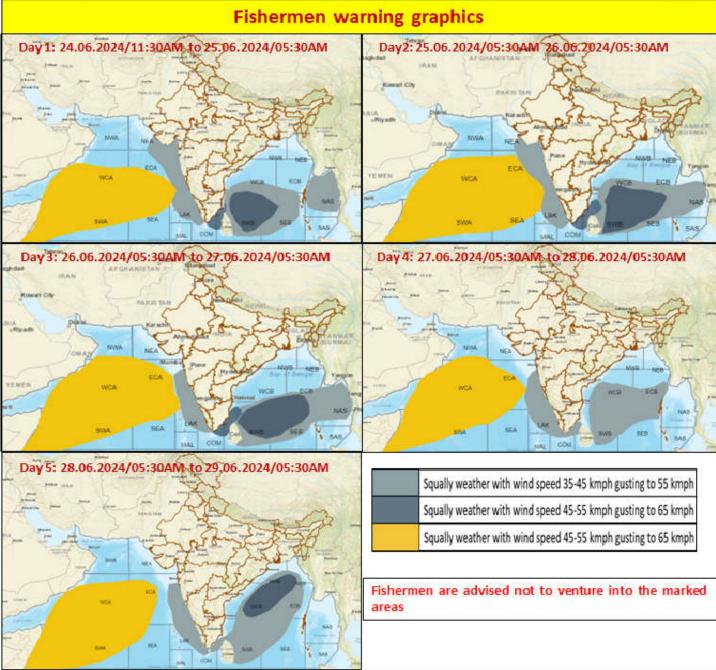

## **FISHERMEN WARNING**

| FOR TAMIL NADU COASTS |                                                                       |  |
|-----------------------|-----------------------------------------------------------------------|--|
| DAY                   | WARNING                                                               |  |
| Day 1 (24.06.2024)    | Squally weather with wind speed 45 kmph to 55 kmph gusting to 65 kmph |  |
| to                    | likely to prevail over Gulf of Mannar, adjoining South Tamilnadu and  |  |
| Day 5 (28.06.2024)    | Comorin Area.                                                         |  |

Fishermen are advised not to venture into the above sea areas during the mentioned period above.

| FOR OTHER THAN TAMILNADU COASTS                                                           |                                                                            |  |
|-------------------------------------------------------------------------------------------|----------------------------------------------------------------------------|--|
| DAY                                                                                       | WARNING                                                                    |  |
|                                                                                           | Squally wind with wind speed 45 kmph to 55 kmph gusting to 65 kmph         |  |
|                                                                                           | likely to prevail along and off South Arabian Sea, Central Arabian Sea,    |  |
| Day 1 (24.06.2024)                                                                        | Southwest Bay of Bengal and adjoining areas.                               |  |
| to                                                                                        | Squally weather with wind speed 35 kmph to 45 kmph gusting to 55 kmph      |  |
| Day 3 (26.06.2024)                                                                        | likely to prevail over Lakshadweep Area, adjoining Maldives Area, along    |  |
|                                                                                           | and off Karnataka Coast, Kerala Coast, South Bay of Bengal, Central Bay of |  |
|                                                                                           | Bengal and North Andaman Sea.                                              |  |
|                                                                                           | Squally wind with wind speed 45 kmph to 55 kmph gusting to 65 kmph         |  |
|                                                                                           | likely to prevail along and off South Arabian Sea, Central Arabian Sea,    |  |
| Day 4 (27.06.2024)                                                                        | Southwest Bay of Bengal and adjoining Central Bay of Bengal.               |  |
| &<br>Day 5 (28.06.2024)                                                                   | Squally weather with wind speed 35 kmph to 45 kmph gusting to 55 kmph      |  |
| Day 5 (20.00.2024)                                                                        | likely to prevail over Lakshadweep Area, adjoining Maldives Area, along    |  |
|                                                                                           | and off Karnataka Coast, Kerala Coast, South and Central Bay of Bengal.    |  |
| Fishermen are advised not to venture into the above sea areas during the mentioned period |                                                                            |  |
| above.                                                                                    |                                                                            |  |