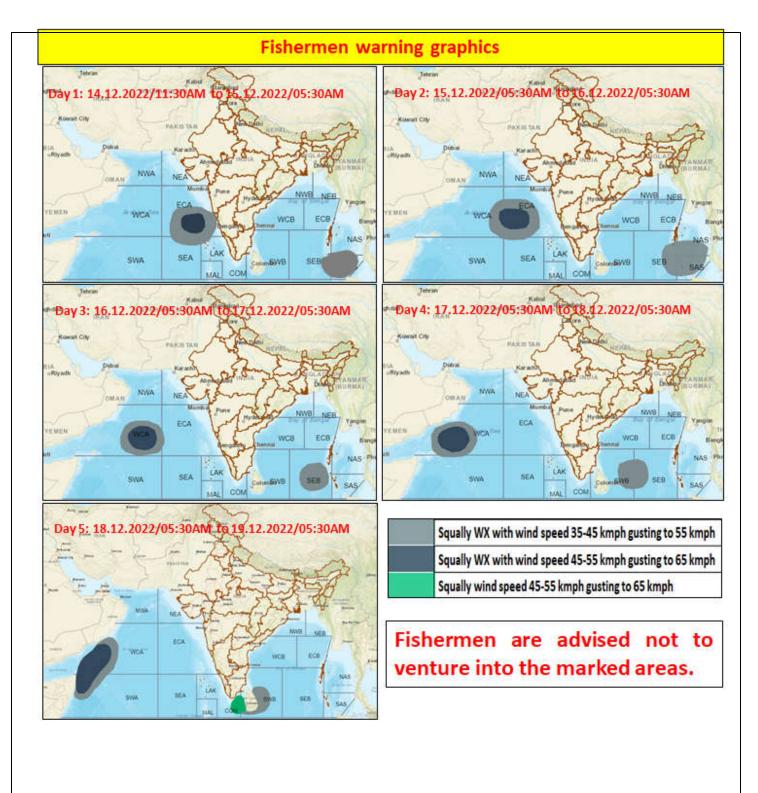

## FISHERMEN WARNING

| DAY                                                                     | FOR TAMIL NADU AND PUDUCHERRY COASTS                                                                             |
|-------------------------------------------------------------------------|------------------------------------------------------------------------------------------------------------------|
| Day 1(14.12.2022)                                                       |                                                                                                                  |
| to                                                                      | NIL                                                                                                              |
| Day 4 (17.12.2022)                                                      |                                                                                                                  |
| Day 5(18.12.2022)                                                       | Squally weather with wind speed reaching 45-55 kmph gusting to 55 kmph is likely to prevail over Gulf of Mannar. |
| Fishermen are advised not to venture into the above mentioned sea area. |                                                                                                                  |

| DAY                                                                      | FOR OTHER THAN TAMIL NADU AND PUDUCHERRY COASTS                                 |
|--------------------------------------------------------------------------|---------------------------------------------------------------------------------|
|                                                                          | Squally weather with wind speed reaching 40-45 kmph gusting to 55 kmph is       |
| Day 1(14.12.2022)                                                        | likely to prevail over Andaman sea & adjoining Southeast Bay of Bengal.         |
| &                                                                        | Squally weather with wind speed reaching 45-55 kmph gusting to 65 kmph is       |
| Day 2(15.12.2022)                                                        | likely to prevail over East-central Arabian sea and adjoining Southeast Arabian |
|                                                                          | Sea.                                                                            |
| Day 3(16.12.2022)                                                        | Squally weather with wind speed reaching 40-45 kmph gusting to 55 kmph is       |
|                                                                          | likely to prevail over Southeast Bay of Bengal.                                 |
|                                                                          | Squally weather with wind speed reaching 40-45 kmph gusting to 55 kmph is       |
| Day 4(17.12.2022)                                                        | likely to prevail over Southeast Bay of Bengal & adjoining Southwest Bay of     |
|                                                                          | Bengal.                                                                         |
| Day 5(18.12.2022)                                                        | Squally weather with wind speed reaching 40-45 kmph gusting to 55 kmph is       |
|                                                                          | likely to prevail over Southwest Bay Bengal and along & off Sri Lanka coast.    |
| Fishermen are advised not to venture into the above mentioned sea areas. |                                                                                 |