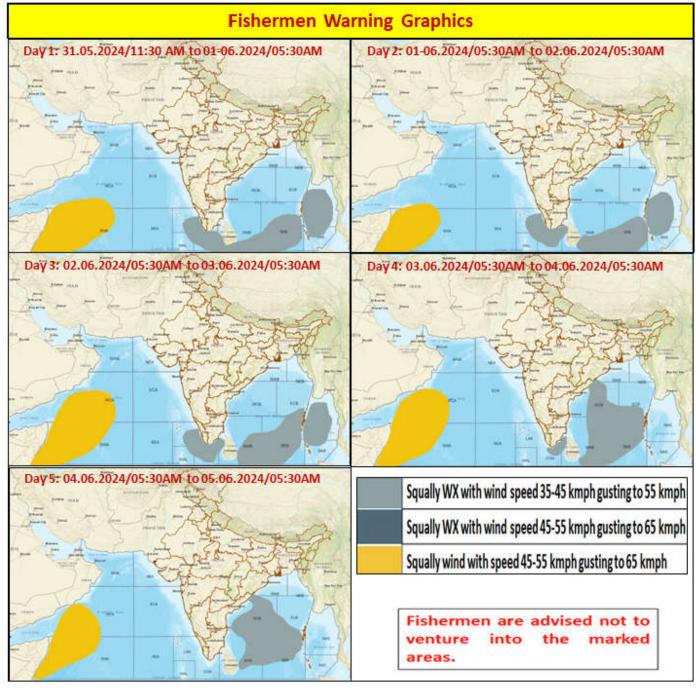

## **FISHERMEN WARNING**

| FOR TAMIL NADU COASTS                         |                                                                                                                                                                |
|-----------------------------------------------|----------------------------------------------------------------------------------------------------------------------------------------------------------------|
| DAY                                           | WARNING                                                                                                                                                        |
| Day 1 (31.05.2024)<br>&<br>Day 4 (03.06.2024) | Squally weather with wind speed 35 kmph to 45 kmph gusting to 55 kmph likely to prevail over Comorin area, Gulf Of Mannar and adjoining South Tamilnadu Coast. |
| Day 5 (04.06.2024)                            | NIL                                                                                                                                                            |

Fishermen are advised not to venture into the above sea areas during the mentioned period above.

| FOR OTHER THAN TAMILNADU COASTS         |                                                                                                                                                                                                                                    |
|-----------------------------------------|------------------------------------------------------------------------------------------------------------------------------------------------------------------------------------------------------------------------------------|
| DAY                                     | WARNING                                                                                                                                                                                                                            |
| Day 1 (31.05.2024)                      | Squally weather with wind speed 35 kmph to 45 kmph gusting to 55 kmph likely to prevail over Lakshadweep area and Maldives areas, along and off                                                                                    |
| Day 2 (01.06.2024)                      | south Kerala Coast, Southern parts of Southwest Bay of Bengal, Southeast Bay of Bengal and Andaman sea.                                                                                                                            |
| Day 3 (02.06.2024)                      | Squally weather with wind speed 35 kmph to 45 kmph gusting to 55 kmph likely to prevail over Lakshadweep area and Maldives areas, along and off south Kerala Coast, South and adjoining Eastcentral Bay of Bengal and Andaman sea. |
| Day 4 (03.06.2024) & Day 5 (04.06.2024) | Squally weather with wind speed 35 kmph to 45 kmph gusting to 55 kmph likely to prevail over South and adjoining Central Bay of Bengal, along and off North Andhra Pradesh Coast and adjoining Westcentral Bay of Bengal.          |
|                                         |                                                                                                                                                                                                                                    |

Fishermen are advised not to venture into the above sea areas during the mentioned period above.