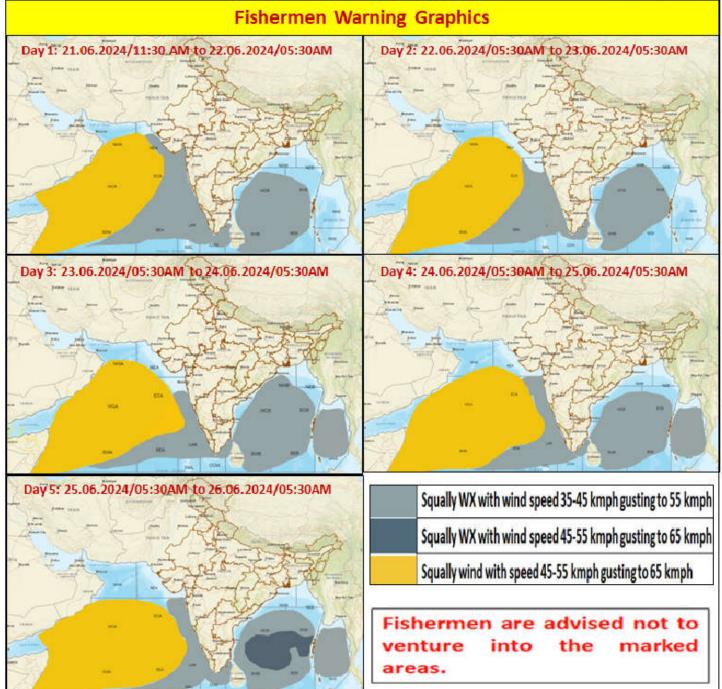

# **FISHERMEN WARNING**

| FOR TAMIL NADU COASTS |                                                                         |  |  |
|-----------------------|-------------------------------------------------------------------------|--|--|
| DAY                   | WARNING                                                                 |  |  |
| Day 1 (21.06.2024)    | Squally weather with wind speed 35 kmph to 45 kmph gusting to 55 kmph   |  |  |
| to                    | likely to prevail over Gulf of Mannar, Comorin area and adjoining South |  |  |
| Day 5 (25.06.2024)    | Tamilnadu Coast.                                                        |  |  |

Fishermen are advised not to venture into the above sea areas during the mentioned period above.

|                                                | FOR OTHER THAN TAMILNADU COASTS                                                                                                                                                                                                                                                                                                                                                                                                                              |  |  |
|------------------------------------------------|--------------------------------------------------------------------------------------------------------------------------------------------------------------------------------------------------------------------------------------------------------------------------------------------------------------------------------------------------------------------------------------------------------------------------------------------------------------|--|--|
| DAY                                            | WARNING                                                                                                                                                                                                                                                                                                                                                                                                                                                      |  |  |
| Day 1 (21.06.2024)<br>to<br>Day 2 (22.06.2024) | Squally wind with wind speed 45 kmph to 55 kmph gusting to 65 kmph<br>likely to prevail over East Central Arabian Sea.<br>Squally weather with wind speed 35 kmph to 45 kmph gusting to 55 kmph<br>likely to prevail along and off Karnataka Coast, Kerala coast, Southeast<br>Arabian sea, Lakshadweep area and adjoining Maldives, South and Central<br>Bay of Bengal.                                                                                     |  |  |
| Day 3 (23.06.2024)                             | Squally wind with wind speed 45 kmph to 55 kmph gusting to 65 kmph<br>likely to prevail over East Central Arabian Sea.<br>Squally weather with wind speed 35 kmph to 45 kmph gusting to 55 kmph<br>likely to prevail along and off Karnataka Coast, Kerala coast, Southeast<br>Arabian sea, Lakshadweep area and adjoining Maldives, South and Central<br>Bay of Bengal and adjoining Northwest Bay of Bengal and Andaman Sea.                               |  |  |
| Day 4 (24.06.2024)                             | Squally wind with wind speed 45 kmph to 55 kmph gusting to 65 kmph<br>likely to prevail over East Central Arabian Sea.<br>Squally weather with wind speed 35 kmph to 45 kmph gusting to 55 kmph<br>likely to prevail along and off Karnataka Coast, Kerala coast, Southeast<br>Arabian sea, Lakshadweep area and adjoining Maldives, South and Central<br>Bay of Bengal and Andaman Sea.                                                                     |  |  |
| Day 5 (25.06.2024)                             | Squally weather with wind speed 45 kmph to 55 kmph gusting to 65 kmph<br>likely to prevail over northern parts of South Bay of Bengal and adjoining<br>central Bay of Bengal.<br>Squally wind with wind speed 45 kmph to 55 kmph gusting to 65 kmph<br>likely to prevail over East Central Arabian Sea.<br>Squally weather with wind speed 35 kmph to 45 kmph gusting to 55 kmph<br>likely to prevail along and off Karnataka Coast, Kerala coast, Southeast |  |  |

Arabian sea, Lakshadweep area and adjoining Maldives and Andaman Sea.

Fishermen are advised not to venture into the above sea areas during the mentioned period above.

| <b>OCEAN WATCH/SWELL SURGE WATCH/HIGH WAVE WATCH BY INCOIS</b> |                           |                                                                                                                                                                                                                                                                            |
|----------------------------------------------------------------|---------------------------|----------------------------------------------------------------------------------------------------------------------------------------------------------------------------------------------------------------------------------------------------------------------------|
| 1. TAMILNADU                                                   |                           |                                                                                                                                                                                                                                                                            |
| KANNIYAKUMARI                                                  | HIGH<br>WAVE<br>WATCH     | High Wave Watch for the coast of KANNIYAKUMARI,TAMIL NADU from<br>Neerodi To Arockiyapuram. High waves in the range of 2.2 - 2.6 meters are<br>forecasted till 23:30 hours on 21-06-2024. It advised that no immediate action is<br>required.                              |
|                                                                | OCEAN<br>CURRENT<br>WATCH | Ocean Currents Watch for the coast of KANNIYAKUMARI,TAMIL NADU from<br>Neerodi To Arockiyapuram. Surface current speeds in the range of 0.5 - 0.8 m/sec<br>are forecasted till 19:00 hours on 22-06-2024. It advised that no immediate action is<br>required.              |
| RAMANATHAPURAM                                                 | HIGH<br>WAVE<br>WATCH     | High Wave Watch for the coast of RAMANATHAPURAM, TAMIL NADU from<br>Rojma Nagar To Theerthaandathanam. High waves in the range of 2.4 - 2.6 meters<br>are forecasted till 23:30 hours on 21-06-2024. It advised that no immediate action is<br>required.                   |
| THOOTHUKKUDI                                                   | HIGH<br>WAVE<br>WATCH     | High Wave Watch for the coast of THOOTHUKKUDI,TAMIL NADU from<br>Periyathalai To Vembar. High waves in the range of 2.2 - 2.5 meters are forecasted<br>till 23:30 hours on 21-06-2024. It advised that no immediate action is required.                                    |
| TIRUNELVELI                                                    | HIGH<br>WAVE<br>WATCH     | High Wave Watch for the coast of TIRUNELVELI,TAMIL NADU from Kuttapulli<br>To Kooduthalai. High waves in the range of 2.2 - 2.6 meters are forecasted till<br>23:30 hours on 21-06-2024. It advised that no immediate action is required.                                  |
| CHENNAI                                                        | OCEAN<br>CURRENT<br>WATCH | Ocean Currents Watch for the coast of CHENNAL, TAMIL NADU from<br>Palavakkam To Lakshmipuram Odaikuppam. Surface current speeds in the range<br>of 0.5 - 0.6 m/sec are forecasted till 16:00 hours on 22-06-2024. It advised that no<br>immediate action is required.      |
| KANCHEEPURAM                                                   | OCEAN<br>CURRENT<br>WATCH | Ocean Currents Watch for the coast of KANCHEEPURAM, TAMIL NADU from<br>Alambaraikuppam To Chinna Neelankarai. Surface current speeds in the range of<br>0.5 - 0.5 m/sec are forecasted till 13:00 hours on 22-06-2024. It advised that no<br>immediate action is required. |
| THIRUVALLUR                                                    | OCEAN<br>CURRENT<br>WATCH | Ocean Currents Watch for the coast of THIRUVALLUR, TAMIL NADU from<br>Royapuram To Pulicat. Surface current speeds in the range of 0.5 - 0.7 m/sec are<br>forecasted till 16:00 hours on 22-06-2024. It advised that no immediate action is<br>required.                   |