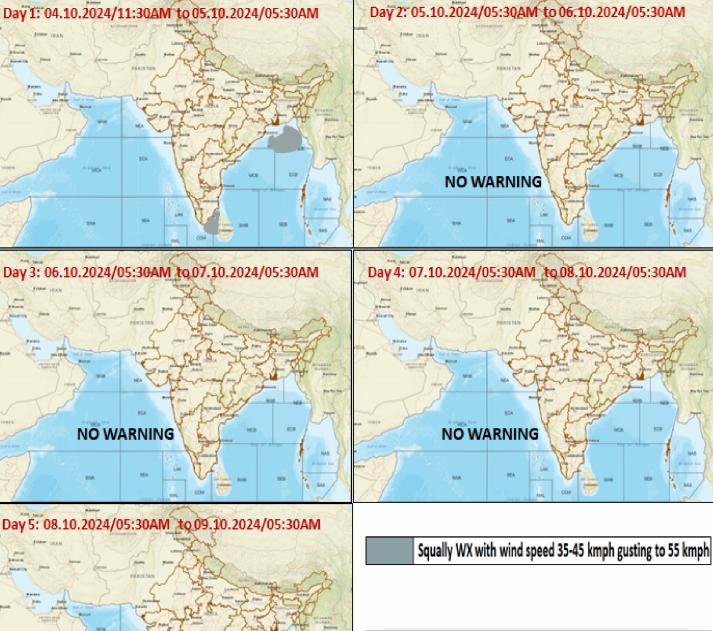

### FISHERMEN WARNING

| FOR TAMIL NADU COASTS                                                                            |                                                                                                                                                                            |  |
|--------------------------------------------------------------------------------------------------|----------------------------------------------------------------------------------------------------------------------------------------------------------------------------|--|
| DAY                                                                                              | WARNING                                                                                                                                                                    |  |
| Day 1 (04.10.2024)                                                                               | Squally weather with wind speed reaching 35 kmph to 45 kmph gusting to 55 kmph is likely to prevail over Gulf of Mannar, South Tamilnadu Coast and adjoining Comorin area. |  |
| Day 2 (05.10.2024)<br>&<br>Day 5 (08.10.2024)                                                    | NIL                                                                                                                                                                        |  |
| Fishermen are advised not to venture into the above sea areas during the mentioned period above. |                                                                                                                                                                            |  |

| FOR OTHER THAN TAMILNADU COASTS                                                                  |                                                                                                                                                                   |  |
|--------------------------------------------------------------------------------------------------|-------------------------------------------------------------------------------------------------------------------------------------------------------------------|--|
| DAY                                                                                              | WARNING                                                                                                                                                           |  |
| Day1 (04.10.2024)                                                                                | Squally weather with wind speed reaching 35 kmph to 45 kmph gusting to 55 kmph is likely to prevail over many parts of Northeast Bay of Bengal & adjoining parts. |  |
| Day 2 (05.10.2024)<br>&<br>Day 5 (08.10.2024)                                                    | NIL                                                                                                                                                               |  |
| Fishermen are advised not to venture into the above sea areas during the mentioned period above. |                                                                                                                                                                   |  |

**NO WARNING** 

# **Fishermen Warning Graphics**

venture into the marked areas.

Fishermen are advised not to