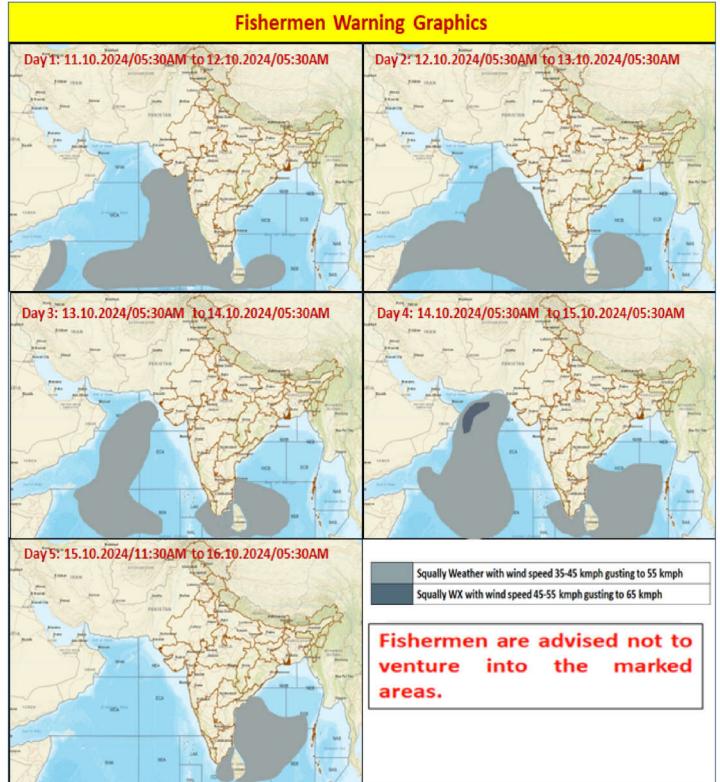

## FISHERMEN WARNING

| FOR TAMIL NADU COASTS                          |                                                                                                                                            |  |
|------------------------------------------------|--------------------------------------------------------------------------------------------------------------------------------------------|--|
| DAY                                            | WARNING                                                                                                                                    |  |
| Day 1 (11.10.2024)<br>&<br>Day 2 (12.10.2024)  | Squally weather with wind speed 35 kmph to 45 kmph gusting to 55 kmph prevail over South Tamilnadu Coast, Gulf of Mannar and Comorin area. |  |
| Day 3 (13.10.2024)<br>to<br>Day 5 (15.10.2024) | Squally weather with wind speed 35 kmph to 45 kmph gusting to 55 kmph prevail over Tamilnadu Coast, Gulf of Mannar and Comorin area.       |  |

Fishermen are advised not to venture into the above sea areas during the mentioned period above.

| FOR OTHER THAN TAMILNADU COASTS |                                                                                                                                                                                                                                                                                                                                                                                                                                                                |  |
|---------------------------------|----------------------------------------------------------------------------------------------------------------------------------------------------------------------------------------------------------------------------------------------------------------------------------------------------------------------------------------------------------------------------------------------------------------------------------------------------------------|--|
| DAY                             | WARNING                                                                                                                                                                                                                                                                                                                                                                                                                                                        |  |
| Day 1 (11.10.2024)              | Squally weather with wind speed 35 kmph to 45 kmph gusting to 55 kmph is prevailing over Maldives area, Lakshadweep area, Southeast Arabian sea, many parts of Southwest Arabian Sea, most parts of East Central Arabian sea, along & off Kerala, Karnataka coasts and central parts of South Bay of Bengal.                                                                                                                                                   |  |
| Day 2 (12.10.2024)              | Squally weather with wind speed 35 kmph to 45 kmph gusting to 55 kmph is prevailing over Maldives area, Lakshadweep area, Southeast Arabian sea, many parts of Southwest Arabian Sea, parts of Westcentral Arabian Sea, most parts of East Central Arabian sea, along & off Kerala, Karnataka coasts, many parts of Southwest Bay of Bengal and adjoining parts of Southeast Bay of Bengal.                                                                    |  |
| Day 3 (13.10.2024)              | Squally weather with wind speed 35 kmph to 45 kmph gusting to 55 kmph is prevailing over many parts of Westcentral Arabian sea, adjoining parts of East central Arabian Sea, North Arabian Sea, many parts of Southwest Arabian sea, adjoining parts of Southeast Arabian Sea, along and off South Kerala Coast, adjoining Lakshadweep Area, most parts of Southwest Bay of Bengal, adjoining parts of Southeast Bay of Bengal and West Central Bay of Bengal. |  |
| Day 4 (14.10.2024)              | Squally weather with wind speed 45 Kmph To 55 Kmph gusting To 65 Kmph is likely to prevail over parts of Northwest Arabian Sea and adjoining parts of Westcentral Arabian Sea.  Squally weather with wind speed 35 kmph to 45 kmph gusting to 55 kmph                                                                                                                                                                                                          |  |

|                    | is prevailing over most parts of Westcentral Arabian sea, adjoining parts of |
|--------------------|------------------------------------------------------------------------------|
|                    | East central, many parts of North Arabian Sea, many parts of Southwest       |
|                    | Arabian Sea, adjoining parts of Southeast Arabian Sea, along and off South   |
|                    | Kerala Coast, adjoining Lakshadweep area, South Andhra Pradesh Coast,        |
|                    | Southwest Bay of Bengal, many parts of Southeast Bay of Bengal, Southern     |
|                    | parts of Westcentral Bay of Bengal and adjoining Eastcentral Bay of Bengal.  |
| Day 5 (15.10.2024) | Squally weather with wind speed 35 kmph to 45 kmph gusting to 55 kmph        |
|                    | is prevailing along and off Andhra Pradesh Coast, over Southwest Bay of      |
|                    | Bengal, many parts of Southeast Bay of Bengal, many parts of Westcentral     |
|                    | Bay of Bengal and some parts of Eastcentral Bay of Bengal.                   |
|                    |                                                                              |

Fishermen are advised not to venture into the above sea areas during the mentioned period above.