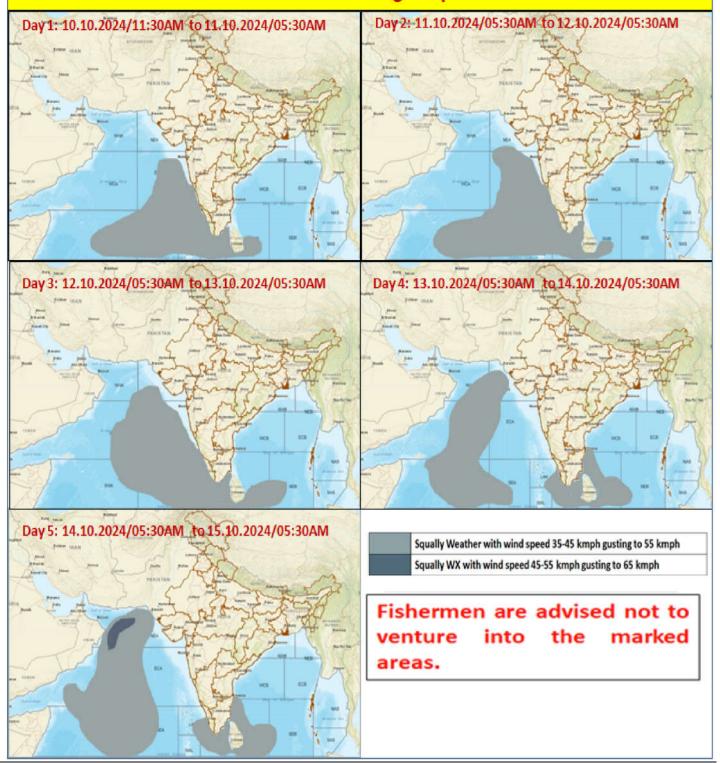

# **Fishermen Warning Graphics**

### FISHERMEN WARNING

| FOR TAMIL NADU COASTS                          |                                                                                                                                            |  |
|------------------------------------------------|--------------------------------------------------------------------------------------------------------------------------------------------|--|
| DAY                                            | WARNING                                                                                                                                    |  |
| Day 1 (10.10.2024)<br>to<br>Day 3 (12.10.2024) | Squally weather with wind speed 35 kmph to 45 kmph gusting to 55 kmph prevail over South Tamilnadu Coast, Gulf of Mannar and Comorin area. |  |
| Day 4(13.10.2024)<br>&<br>Day 5(14.10.2024)    | Squally weather with wind speed 35 kmph to 45 kmph gusting to 55 kmph prevail over Tamilnadu Coast, Gulf of Mannar and Comorin area.       |  |

Fishermen are advised not to venture into the above sea areas during the mentioned period above.

| FOR OTHER THAN TAMILNADU COASTS |                                                                             |  |
|---------------------------------|-----------------------------------------------------------------------------|--|
| DAY                             | WARNING                                                                     |  |
| D. 1 (10.10.2024)               | Squally weather with wind speed 35 kmph to 45 kmph gusting to 55 kmph       |  |
| Day 1 (10.10.2024)              | is prevailing over Maldives area, Lakshadweep area, Southeast Arabian sea   |  |
|                                 | and Eastern Parts of Southwest Arabian Sea Southwest Arabian sea, many      |  |
|                                 | parts of East central Arabian sea, along & off Kerala, Karnataka coasts.    |  |
|                                 | Squally weather with wind speed 35 kmph to 45 kmph gusting to 55 kmph       |  |
| Dev. 2 (11 10 2024)             | is prevailing over Maldives area, Lakshadweep area, Southeast Arabian sea   |  |
| Day 2 (11.10.2024)              | and adjoining Southwest Arabian Sea, many parts of East Central Arabian     |  |
|                                 | sea, along & off Kerala, Karnataka coasts.                                  |  |
|                                 | Squally weather with wind speed 35 kmph to 45 kmph gusting to 55 kmph       |  |
|                                 | is prevailing over Maldives area, Lakshadweep area, Southeast Arabian sea   |  |
| Day 3 (12.10.2024)              | and adjoining Southwest Arabian sea, most parts of East central Arabian sea |  |
| Day 3 (12.10.2024)              | and adjoining parts of West Central & North Arabian sea, along & off        |  |
|                                 | Kerala, Karnataka coasts, some parts of Southwest Bay of Bengal and         |  |
|                                 | adjoining southeast Bay of Bengal.                                          |  |
|                                 | Squally weather with wind speed 35 kmph to 45 kmph gusting to 55 kmph       |  |
|                                 | is prevailing over many parts of Westcentral Arabian sea and adjoining      |  |
| Dev. 4 (12 10 2024)             | parts of East central and North Arabian Sea, many parts of southwest        |  |
| Day 4 (13.10.2024)              | Arabian sea and adjoining parts of Southeast Arabian Sea, along and off     |  |
|                                 | South Kerala Coast And Adjoining Lakshadweep Area, Many parts of            |  |
|                                 | southwest Bay of Bengal and adjoining parts of Southeast Bay of Bengal.     |  |

Day 5 (14.10.2024)

Squally weather with wind speed 45 Kmph To 55 Kmph gusting To 65 Kmph is likely to prevail over most parts of Northwest Arabian Sea and adjoining parts of Westcentral Arabian Sea.

Squally weather with wind speed 35 kmph to 45 kmph gusting to 55 kmph is prevailing over most parts of Westcentral Arabian sea and adjoining parts of East central, many parts of North Arabian Sea , many parts of southwest Arabian Sea and adjoining parts of Southeast Arabian Sea, Along and off South Kerala Coast and adjoining Lakshadweep area, many parts of Southwest Bay of Bengal and adjoining parts of Southeast Bay of Bengal.

Fishermen are advised not to venture into the above sea areas during the mentioned period above.