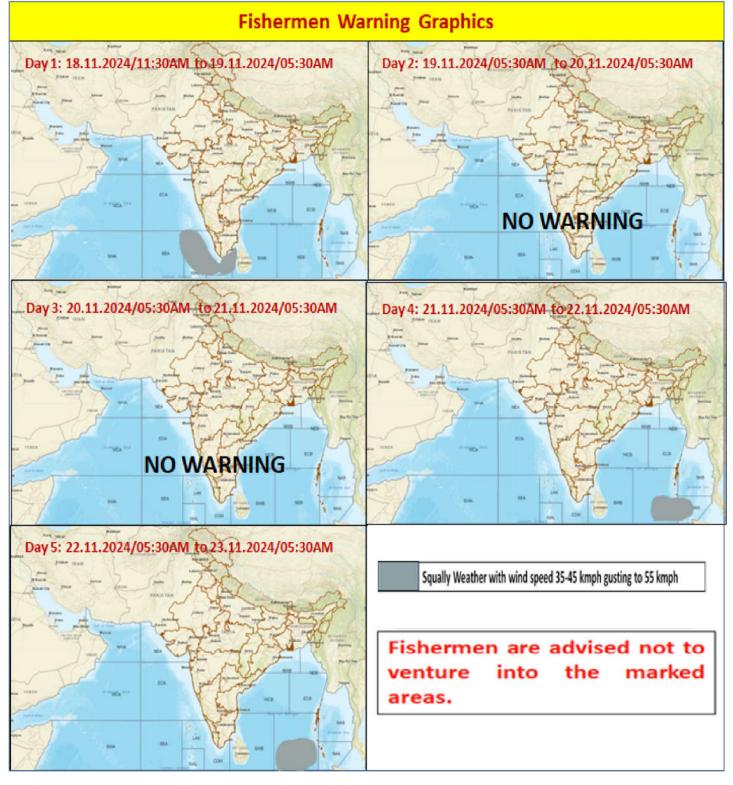

### **FISHERMEN WARNING**

| FOR TAMIL NADU COASTS                                                                            |                                                                                                                                                            |  |  |
|--------------------------------------------------------------------------------------------------|------------------------------------------------------------------------------------------------------------------------------------------------------------|--|--|
| Day 1 (18.11.2024)                                                                               | Squally weather with wind speed 35 kmph to 45 kmph gusting to 55 kmph is likely to prevailing over South Tamilnadu coast, Comorin area and Gulf of Mannar. |  |  |
| Fishermen are advised not to venture into the above sea areas during the mentioned period above. |                                                                                                                                                            |  |  |
| Day 2 (19.11.2024)<br>to<br>Day 5 (22-11-2024)                                                   | NIL                                                                                                                                                        |  |  |

| FOR OTHER THAN TAMILNADU COASTS                                                                 |                                                                      |  |
|-------------------------------------------------------------------------------------------------|----------------------------------------------------------------------|--|
| Day 1 (18.11.2024)                                                                              | Squally weather with wind speed 35 kmph to 45 kmph gusting to 55     |  |
|                                                                                                 | kmph is likely to prevailing over Lakshadweep area.                  |  |
| Day 2 (19.11.2024)                                                                              |                                                                      |  |
| &                                                                                               | NIL                                                                  |  |
| Day 3 (20-11-2024)                                                                              |                                                                      |  |
| Day 4 (21.11.2024)                                                                              | Squally weather with wind speed 35 kmph to 45 kmph gusting to 55     |  |
|                                                                                                 | kmph is likely to prevailing over southern parts of Southeast Bay of |  |
|                                                                                                 | Bengal and adjoining south Andaman sea.                              |  |
| Day 5 (22-11-2024)                                                                              | Squally weather with wind speed 35 Kmph to 45 kmph gusting to 55     |  |
|                                                                                                 | kmph is likely to prevailing over southern parts of Southeast Bay of |  |
|                                                                                                 | Bengal.                                                              |  |
| Fishermen are advised not to venture into the above sea areas during the mentioned period above |                                                                      |  |

Fishermen are advised not to venture into the above sea areas during the mentioned period above.