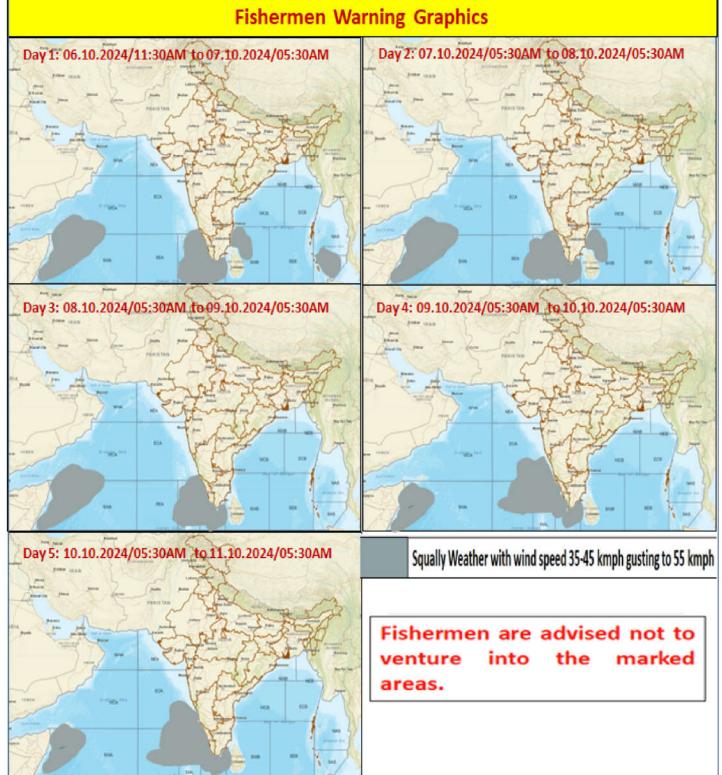

## **FISHERMEN WARNING**

| FOR TAMIL NADU COASTS                                                                     |                                                                                                                                            |  |
|-------------------------------------------------------------------------------------------|--------------------------------------------------------------------------------------------------------------------------------------------|--|
| DAY                                                                                       | WARNING                                                                                                                                    |  |
| Day 1 (07.10.2024)                                                                        | Squally weather with wind speed 35 kmph to 45 kmph gusting to 55 kmph prevail over Tamilnadu Coast, Gulf of Mannar and Comorin area.       |  |
| Day 2 (08.10.2024)<br>to<br>Day 4 (10.10.2024)                                            | Squally weather with wind speed 35 kmph to 45 kmph gusting to 55 kmph prevail over South Tamilnadu Coast, Gulf of Mannar and Comorin area. |  |
| Fishermen are advised not to venture into the above sea areas during the mentioned period |                                                                                                                                            |  |
| above.                                                                                    |                                                                                                                                            |  |

| FOR OTHER THAN TAMILNADU COASTS                                                                  |                                                                                                                                                                                                                                                                                                                             |  |
|--------------------------------------------------------------------------------------------------|-----------------------------------------------------------------------------------------------------------------------------------------------------------------------------------------------------------------------------------------------------------------------------------------------------------------------------|--|
| DAY                                                                                              | WARNING                                                                                                                                                                                                                                                                                                                     |  |
| Day 1 (07.10.2024)                                                                               | Squally weather with wind speed 35 kmph to 45 kmph gusting to 55 kmph<br>is prevailing over along and off Kerala Coast, over Lakshadweep area,<br>Maldives area, Southwest Arabian Sea, adjoining Westcentral Arabian Sea<br>and Southwest Bay of Bengal.                                                                   |  |
| Day 2 (08.10.2024)                                                                               | Squally weather with wind speed 35 kmph to 45 kmph gusting to 55 kmph<br>is prevailing over along and off Kerala Coast, over Lakshadweep area,<br>Maldives area, Southwest Arabian Sea and adjoining Westcentral Arabian<br>Sea and Southwest Bay of Bengal.                                                                |  |
| Day 3 (09.10.2024)                                                                               | Squally weather with wind speed 35 kmph to 45 kmph gusting to 55 kmph<br>is prevailing over along and off Kerala Coast, adjoining Southeast Arabian<br>Sea, Karnataka Coast, adjoining Eastcentral Arabian Sea, over Lakshadweep<br>area, Maldives area and Southwest Arabian Sea and adjoining Westcentral<br>Arabian Sea. |  |
| Day 4 (10.10.2024)                                                                               | Squally weather with wind speed 35 kmph to 45 kmph gusting to 55 kmph<br>is prevailing over along and off Kerala Coast, adjoining Southeast Arabian<br>Sea, Karnataka Coast, adjoining Eastcentral Arabian Sea, over Lakshadweep<br>area, Maldives area and Southwest Arabian Sea and adjoining Westcentral<br>Arabian Sea. |  |
| Fishermen are advised not to venture into the above sea areas during the mentioned period above. |                                                                                                                                                                                                                                                                                                                             |  |