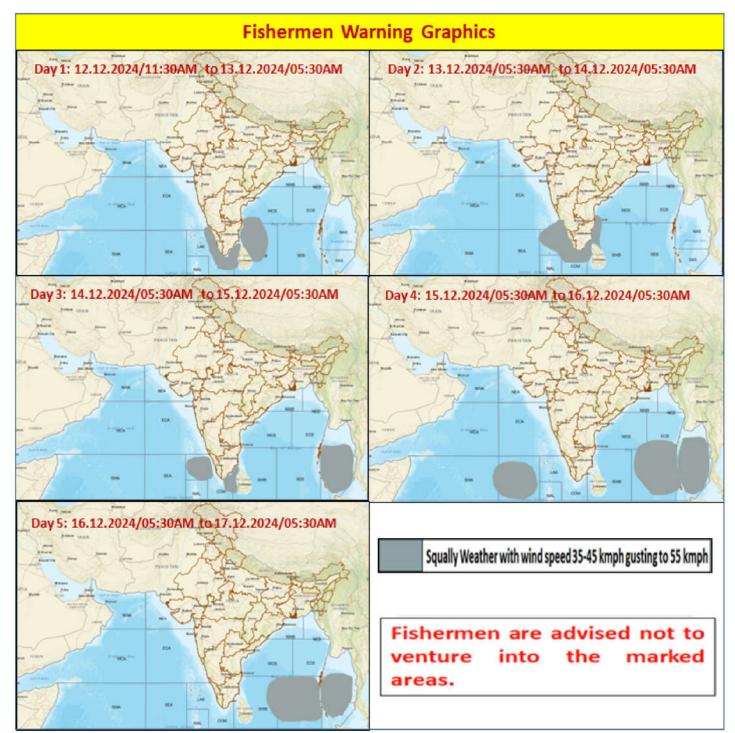

#### **FISHERMEN WARNING**

| FOR TAMILNADU COASTS |                                                                              |  |
|----------------------|------------------------------------------------------------------------------|--|
|                      | Squally weather with wind speed 35 kmph to 45 kmph gusting to 55 kmph        |  |
| Day 1 (13.12.2024)   | is likely to prevail along and off Tamilnadu coast, over Comorin area and    |  |
|                      | Gulf of Mannar.                                                              |  |
|                      | Squally weather with wind speed 35 kmph to 45 kmph gusting to 55 kmph        |  |
| Day 2 (14.12.2024)   | is likely to prevail over South Tamilnadu coast, over Comorin area and       |  |
|                      | Gulf of Mannar.                                                              |  |
| Fishermen are advise | d not to venture into the above sea areas during the above mentioned period. |  |
| Day 3 (15.12.2024)   |                                                                              |  |
| &                    | NIL                                                                          |  |
| Day 4 (16.12.2024)   |                                                                              |  |

| FOR OTHER THAN TAMILNADU COASTS |                                                                                                                                                                                                                                         |  |
|---------------------------------|-----------------------------------------------------------------------------------------------------------------------------------------------------------------------------------------------------------------------------------------|--|
| Day 1 (13.12.2024)              | Squally weather with wind speed 35 kmph to 45 kmph gusting to 55 kmph is likely to prevail along and off Kerala coast and Lakshadweep area.                                                                                             |  |
| Day 2 (14.12.2024)              | Squally weather with wind speed 35 kmph to 45 kmph gusting to 55 kmph is likely to prevail over Lakshadweep area off Kerala coast and south Andaman sea.                                                                                |  |
| Day 3 (15.12.2024)              | Squally weather with wind speed 35 kmph to 45 kmph gusting to 55 kmph is likely to prevail over most parts of southeast and adjoining southwest Arabian sea, most parts of southeast bay of Bengal and adjoining areas and Andaman sea. |  |
| Day 4 (16.12.2024)              | Squally weather with wind speed 35 kmph to 45 kmph gusting to 55 kmph is likely to prevail over most parts of southeast and parts of southwest bay of Bengal and Andaman sea.                                                           |  |
| Fishermen are advised no        | t to venture into the above sea areas during the above mentioned period.                                                                                                                                                                |  |