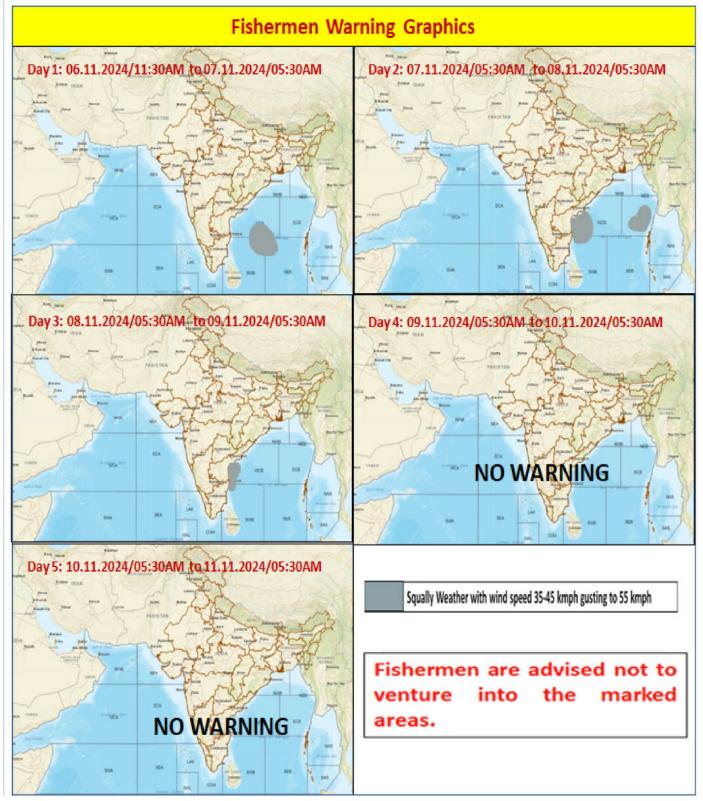

# **FISHERMEN WARNING**

| FOR TAMIL NADU COASTS                         |                                                                                                                                                                                                                                                                                                                                                              |  |  |
|-----------------------------------------------|--------------------------------------------------------------------------------------------------------------------------------------------------------------------------------------------------------------------------------------------------------------------------------------------------------------------------------------------------------------|--|--|
| Day 1 (06-11-2024)                            | NIL                                                                                                                                                                                                                                                                                                                                                          |  |  |
| Day 2 (07-11-2024)                            | <ul> <li>Squally weather with wind speed 35-45 Kmph gusting to 55 kmph over</li> <li>Western parts of Westcentral &amp; adjoining Southwest Bay of Bengal, along and off South Andhra Pradesh Coast and adjoining North Tamilnadu coast.</li> <li>Fishermen are advised not to venture into the above sea areas during the mentioned period above</li> </ul> |  |  |
| Day 3 (08-11-2024)                            | <ul> <li>Squally weather with Wind Speed 35-45 Kmph gusting to 55 Kmph along and off South Andhra Pradesh and adjoining North Tamil Nadu Coasts and adjoining sea area.</li> <li>Fishermen are advised not to venture into the above sea areas during the mentioned period above</li> </ul>                                                                  |  |  |
| Day 4 (09-11-2024)<br>&<br>Day 5 (10-11-2024) | NIL                                                                                                                                                                                                                                                                                                                                                          |  |  |

|                    | FOR OTHER THAN TAMILNADU COASTS                                          |
|--------------------|--------------------------------------------------------------------------|
|                    | Squally weather with wind speed 35-45 Kmph gusting to 55 kmph over       |
|                    | Northcentral parts of South Bay of Bengal and adjoining Westcentral Bay  |
| Day 1 (06-11-2024) | of Bengal.                                                               |
|                    | Fishermen are advised not to venture into the above sea areas during the |
|                    | mentioned period above                                                   |
|                    | Squally weather with wind speed 35-45 Kmph gusting to 55 kmph over       |
|                    | Western parts of Westcentral & adjoining Southwest Bay of Bengal, along  |
| Day 2 (07-11-2024) | and off South Andhra Pradesh Coast and adjoining North Tamilnadu         |
|                    | coast.                                                                   |
|                    | Fishermen are advised not to venture into the above sea areas during the |
|                    | mentioned period above                                                   |
|                    | Squally weather with Wind Speed 35-45 Kmph gusting to 55 Kmph along      |
| Day 3 (08-11-2024) | and off South Andhra Pradesh and adjoining North Tamil Nadu Coasts       |
|                    | and adjoining sea area.                                                  |
|                    | Fishermen are advised not to venture into the above sea areas during the |

|                                               | me                                                              | ntioned period above                                                                                                                                                                                                                                                                                           |  |  |  |
|-----------------------------------------------|-----------------------------------------------------------------|----------------------------------------------------------------------------------------------------------------------------------------------------------------------------------------------------------------------------------------------------------------------------------------------------------------|--|--|--|
| Day 4 (09-11-2024)<br>&<br>Day 5 (10-11-2024) |                                                                 | NIL                                                                                                                                                                                                                                                                                                            |  |  |  |
| <u>OCEAN CUI</u>                              | OCEAN CURRENT ALERT/SWELL SURGE ALERT/HIGH WAVE ALERT BY INCOIS |                                                                                                                                                                                                                                                                                                                |  |  |  |
|                                               |                                                                 | 1. TAMILNADU                                                                                                                                                                                                                                                                                                   |  |  |  |
|                                               |                                                                 | NIL                                                                                                                                                                                                                                                                                                            |  |  |  |
|                                               |                                                                 | 2. ANDHRA PRADESH                                                                                                                                                                                                                                                                                              |  |  |  |
| EAST<br>GODAVARI CI                           | CEAN<br>URRENT<br>LERT                                          | Ocean Currents Alert for the coast of EAST GODAVARI,ANDHRA<br>PRADESH from Antarvedi To Perumallapuram. Surface current speeds<br>in the range of 1.4 - 1.5 m/sec are forecasted till 19:00 hours on 08-11-<br>2024. It advised that Harbour & marine operations to be careful.                                |  |  |  |
| KRISHNA CI                                    | CEAN<br>URRENT<br>LERT                                          | Ocean Currents Alert for the coast of KRISHNA, ANDHRA PRADESH from Nachugunta To Pedda Gollapalem. Surface current speeds in the range of 1.0 - 1.2 m/sec are forecasted till 19:00 hours on 08-11-2024. It advised that Harbour & marine operations to be careful.                                            |  |  |  |
| SRIKAKULAM CI                                 | CEAN<br>URRENT<br>LERT                                          | Ocean Currents Alert for the coast of SRIKAKULAM, ANDHRA<br>PRADESH from Ramachandrapuram To Kaviti. Surface current speeds<br>in the range of 1.0 - 1.1 m/sec are forecasted during 13:00 hours on 07-<br>11-2024 to 19:00 hours on 08-11-2024. It advised that Harbour & marine<br>operations to be careful. |  |  |  |
| VISHAKHAPA<br>TNAM                            | CEAN<br>URRENT<br>LERT                                          | Ocean Currents Alert for the coast of VISAKHAPATNAM, ANDHRA<br>PRADESH from Palmanpeta To Bhimunipatnam. Surface current speeds<br>in the range of 1.1 - 1.1 m/sec are forecasted till 19:00 hours on 08-11-<br>2024. It advised that Harbour & marine operations to be careful.                               |  |  |  |
| VIZIANAGRA CI                                 | CEAN<br>URRENT<br>LERT                                          | Ocean Currents Alert for the coast of VIZIANAGARAM, ANDHRA<br>PRADESH from Mukkam To Chintapalli. Surface current speeds in the<br>range of 1.0 - 1.1 m/sec are forecasted during 13:00 hours on 07-11-2024<br>to 19:00 hours on 08-11-2024. It advised that Harbour & marine<br>operations to be careful.     |  |  |  |
| GODAVARI CI                                   | CEAN<br>URRENT<br>LERT                                          | Ocean Currents Alert for the coast of WEST GODAVARI, ANDHRA<br>PRADESH. Surface current speeds in the range of 1.1 - 1.2 m/sec are<br>forecasted till 19:00 hours on 08-11-2024. It advised that Harbour &<br>marine operations to be careful.                                                                 |  |  |  |
| 3. KARNATAKA<br>NIL                           |                                                                 |                                                                                                                                                                                                                                                                                                                |  |  |  |