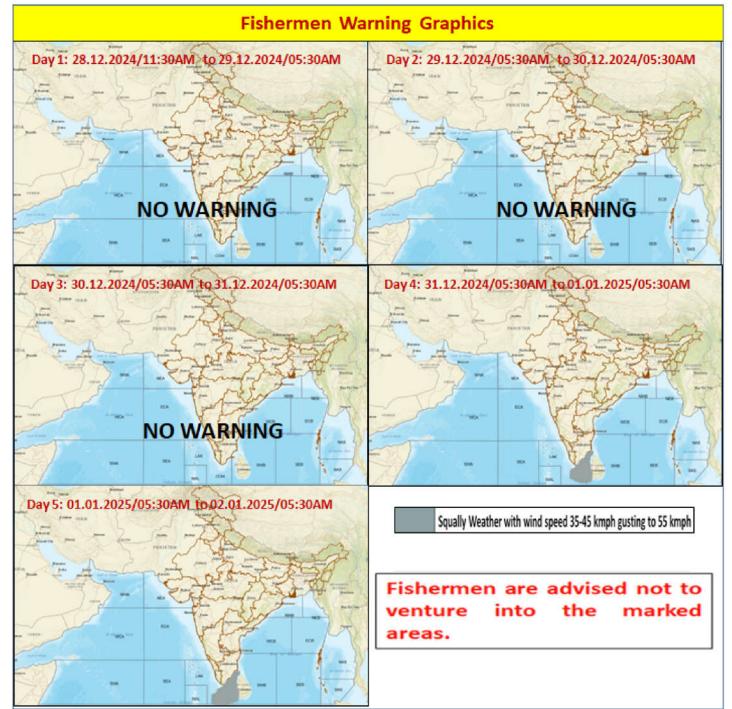

# **FISHERMEN WARNING**

| FOR TAMILNADU COASTS     |                                                                              |  |
|--------------------------|------------------------------------------------------------------------------|--|
| Day 1 (28.12.2024)<br>to | NIL                                                                          |  |
| Day 3 (30.12.2024)       |                                                                              |  |
| Day 4 (31.12.2024)       | Squally weather with wind speed 35 kmph to 45 kmph gusting to 55 kmph likely |  |
| &                        | to prevail over South Tamilnadu, Gulf of Mannar and adjoining Comorin area.  |  |
| Day 5 (01.01.2025)       |                                                                              |  |
|                          |                                                                              |  |

| FOR OTHER THAN TAMILNADU COASTS |     |  |
|---------------------------------|-----|--|
| Day 1 (28.12.2024)              |     |  |
| to                              | NIL |  |
| Day 5 (01.01.2025)              |     |  |