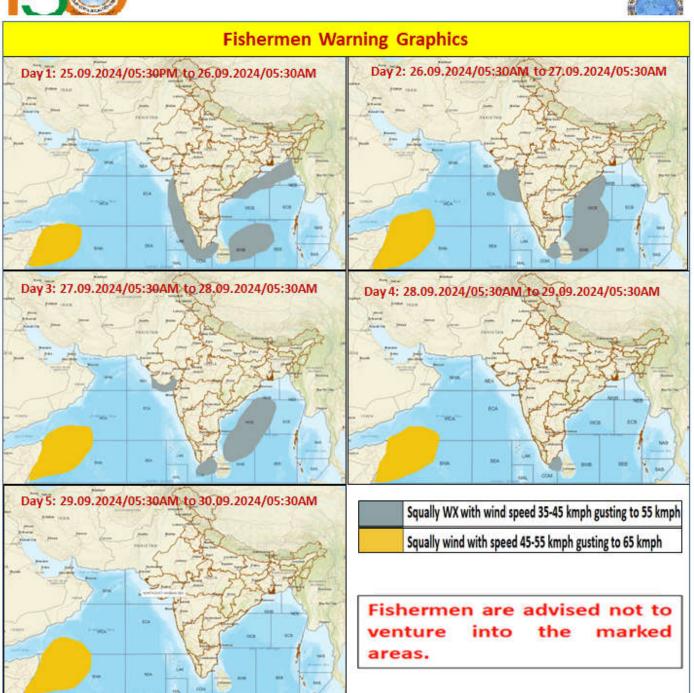

## FISHERMEN WARNING

| FOR TAMIL NADU COASTS                          |                                                                                                                                                                            |  |
|------------------------------------------------|----------------------------------------------------------------------------------------------------------------------------------------------------------------------------|--|
| DAY                                            | WARNING                                                                                                                                                                    |  |
| Day 1 (25.09.2024)<br>to<br>Day 4 (28.09.2024) | Squally weather with wind speed reaching 35 kmph to 45 kmph gusting to 55 kmph is likely to prevail over Gulf of Mannar, South Tamilnadu Coast and adjoining Comorin area. |  |

Fishermen are advised not to venture into the above sea areas during the mentioned period above.

| FOR OTHER THAN TAMILNADU COASTS |                                                                                                                                                                                                                                                                                                                                                                                      |  |
|---------------------------------|--------------------------------------------------------------------------------------------------------------------------------------------------------------------------------------------------------------------------------------------------------------------------------------------------------------------------------------------------------------------------------------|--|
| DAY                             | WARNING                                                                                                                                                                                                                                                                                                                                                                              |  |
| Day 1 (25.09.2024)              | Squally winds with speed reaching 45 kmph to 55 kmph gusting to 65 kmph likely to prevail over Western Parts of Southwest Arabian Sea                                                                                                                                                                                                                                                |  |
|                                 | Squally weather with wind speed reaching 35 kmph to 45 kmph gusting to 55 kmph likely to prevail over Karnataka, Kerala, Lakshadweep area, many parts of south and few parts of west central Bay of Bengal and many parts of north Bay of Bengal, along and off North Andhra Pradesh.                                                                                                |  |
| Day 2 (26.09.2024)              | Squally winds with speed reaching 45 kmph to 55 kmph gusting to 65 kmph likely to prevail over Western Parts of Southwest Arabian Sea adjoining few parts of West Central Arabian Sea.  Squally weather with wind speed reaching 35 kmph to 45 kmph gusting to 55 kmph likely to prevail over many parts of South and Westcentral Bay of Bengal, along and off North Andhra Pradesh. |  |
| Day 3 (27.09.2024)              | Squally winds with speed reaching 45 kmph to 55 kmph gusting to 65 kmph likely to prevail over Western Parts of Southwest Arabian Sea adjoining few parts of West Central Arabian Sea.                                                                                                                                                                                               |  |
|                                 | Squally weather with wind speed reaching 35 kmph to 45 kmph gusting to 55 kmph likely to prevail over few parts of Southwest and many parts of Westcentral Bay of Bengal.                                                                                                                                                                                                            |  |

Day 4 (28.09.2024) & Day 5 (29.09.2024)

Squally winds with speed reaching 45 kmph to 55 kmph gusting to 65 kmph likely to prevail over Western Parts of Southwest Arabian Sea adjoining few parts of West Central Arabian Sea.

Fishermen are advised not to venture into the above sea areas during the mentioned period above.

OCEAN WATCH/SWELL SURGE WATCH/HIGH WAVE WATCH BY INCOIS

| OCEAN WATCH/SWELL SURGE WATCH/HIGH WAVE WATCH BY INCOIS |                           |                                                                                                                                                                                                                                                                                                                                                                                |
|---------------------------------------------------------|---------------------------|--------------------------------------------------------------------------------------------------------------------------------------------------------------------------------------------------------------------------------------------------------------------------------------------------------------------------------------------------------------------------------|
| 1. TAMILNADU                                            |                           |                                                                                                                                                                                                                                                                                                                                                                                |
| CUDDALORE                                               | SWELL<br>SURGE<br>WATCH   | Swell Surge Watch for the coast of CUDDALORE, TAMIL NADU from Killai To Moorthipudukuppam. Swell waves in the range of 11.0 - 13.0 sec period with 0.6 - 0.7 m height are forecasted during 17:30 hours on 25-09-2024 to 05:30 hours on 26-09-2024. It advised that no immediate action is required. Check for updates.                                                        |
|                                                         | HIGH<br>WAVE<br>WATCH     | High Wave Watch for the coast of KANNIYAKUMARI, TAMIL NADU from Neerodi To Arockiyapuram. High waves in the range of 1.9 - 2.0 meters are forecasted during 17:30 hours on 25-09-2024 to 23:30 hours on 26-09-2024. It advised that no immediate action is required. Check for updates.                                                                                        |
| KANNIYAKU<br>MARI                                       | SWELL<br>SURGE<br>ALERT   | Swell Surge Alert for the coast of KANNIYAKUMARI, TAMIL NADU from Neerodi To Arockiyapuram. Swell waves in the range of 12.0 - 20.0 sec period with 0.9 - 1.0 m height are forecasted during 17:30 hours on 25-09-2024 to 23:30 hours on 27-09-2024. It advised that there is a possibility of surging of waves, boats to ply with utmost vigilance, recreation with due care. |
|                                                         | OCEAN<br>CURRENT<br>WATCH | Ocean Currents Watch for the coast of KANNIYAKUMARI, TAMIL NADU from Neerodi To Arockiyapuram. Surface current speeds in the range of 0.8 - 1.0 m/sec are forecasted during 16:00 hours on 25-09-2024 to 19:00 hours on 27-09-2024. It advised that no immediate action is required. Check for updates.                                                                        |
| NAGAPPATTI<br>NAM NORTH                                 | SWELL<br>SURGE<br>WATCH   | Swell Surge Watch for the coast of NAGAPPATTINAM NORTH, TAMIL NADU from Chinnorpettai To Pazhayar. Swell waves in the range of 11.0 - 13.0 sec period with 0.6 - 0.7 m height are forecasted during 17:30 hours on 25-09-2024 to 05:30 hours on 26-09-2024. It advised that no immediate action is required. Check for updates.                                                |
|                                                         | OCEAN<br>CURRENT<br>WATCH | Ocean Currents Watch for the coast of NAGAPPATTINAM NORTH, TAMIL NADU from Chinnorpettai To Pazhayar. Surface current speeds in the range of 0.5 - 0.6 m/sec are forecasted during 16:00 hours on 25-09-2024 to 19:00 hours on 27-09-2024. It advised that no immediate action is required. Check for updates.                                                                 |
| NAGAPPATTI<br>NAM SOUTH                                 | SWELL<br>SURGE<br>WATCH   | Swell Surge Watch for the coast of NAGAPPATTINAM SOUTH, TAMIL NADU from Point Calimer To Samanthanpettai. Swell waves in the range of 11.0 - 13.0 sec period with 0.4 - 0.5 m height are forecasted during 17:30 hours on 25-09-2024 to 05:30 hours on 26-09-2024. It advised that no immediate action is required. Check for updates.                                         |
|                                                         | OCEAN<br>CURRENT<br>WATCH | Ocean Currents Watch for the coast of NAGAPPATTINAM SOUTH, TAMIL NADU from Point Calimer To Samanthanpettai. Surface current speeds in the range of 0.5 - 0.6 m/sec are forecasted during 16:00 hours on 25-09-2024 to 19:00 hours on 27-09-2024. It advised that no immediate action is required. Check for updates.                                                          |
| KARAIKAL                                                | SWELL<br>SURGE            | Swell Surge Watch for the coast of KARAIKAL, TAMIL NADU from Nagore To Pattinacherry. Swell waves in the range of 11.0 - 13.0 sec period with 0.5 - 0.6 m                                                                                                                                                                                                                      |