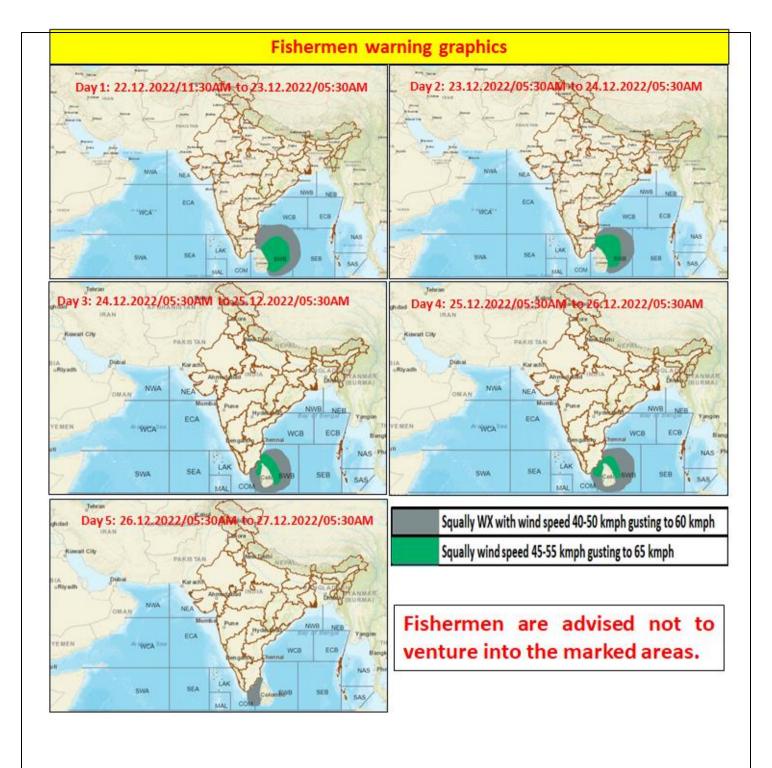

## FISHERMEN WARNING

| DAY                                                                     | FOR TAMIL NADU AND PUDUCHERRY COASTS                                     |
|-------------------------------------------------------------------------|--------------------------------------------------------------------------|
|                                                                         | Squally Weather with wind speed reaching 45-55 kmph gusting to 65        |
|                                                                         | kmph is likely to prevail over southwest Bay of Bengal.                  |
| Day 1(22.12.2022)                                                       | Squally Weather with wind speed reaching 40-50 kmph gusting to 60        |
|                                                                         | kmph is likely to prevail along & off Tamilnadu coast, over Comorin Area |
|                                                                         | and Gulf of Mannar.                                                      |
| Day 2(23.12.2022)                                                       | Squally Weather with wind speed reaching 45-55 kmph gusting to 65        |
| TO                                                                      | kmph is likely to prevail over southwest Bay of Bengal and along & off   |
| Day 4(25.12.2022)                                                       | Tamilnadu coast, Comorin Area and Gulf of Mannar.                        |
|                                                                         | Squally Weather with wind speed reaching 40-50 kmph gusting to 60        |
| Day 5(26.12.2022)                                                       | kmph is likely to prevail along & off Tamilnadu coast, Comorin Area and  |
|                                                                         | Gulf of Mannar.                                                          |
| Fishermen are advised not to venture into the above mentioned sea area. |                                                                          |

| DAY                                                                     | FOR OTHER THAN TAMIL NADU AND PUDUCHERRY COASTS                            |
|-------------------------------------------------------------------------|----------------------------------------------------------------------------|
| Day 1(22.12.2022)                                                       | Squally Weather with wind speed reaching 45-55 kmph gusting to 65          |
| &                                                                       | kmph is likely to prevail over Southwest Bay of Bengal and along & off Sri |
| Day 4(25.12.2022)                                                       | Lanka coast.                                                               |
| Day 5(26.12.2022)                                                       | NIL                                                                        |
| Fishermen are advised not to venture into the above mentioned sea area. |                                                                            |