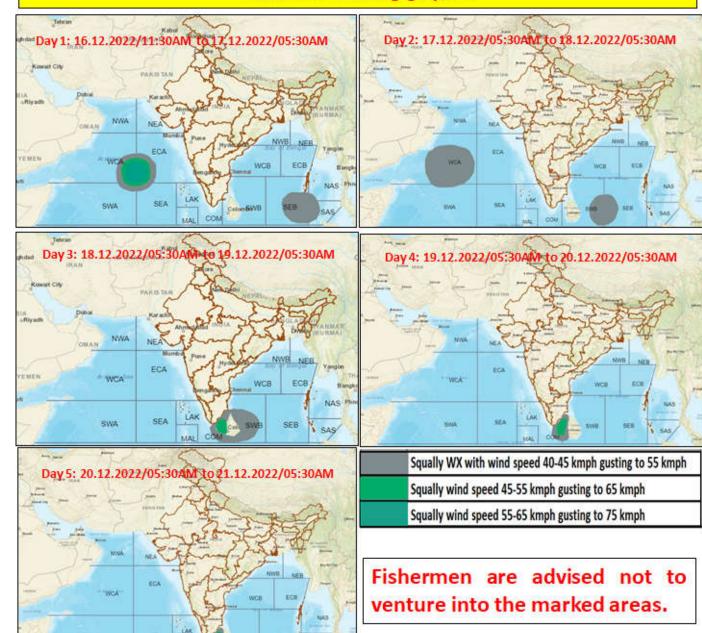

## FISHERMEN WARNING

| DAY                                                                     | FOR TAMIL NADU AND PUDUCHERRY COASTS                                          |
|-------------------------------------------------------------------------|-------------------------------------------------------------------------------|
| Day 1(17.12.2022)                                                       | NIL                                                                           |
| Day 2(18.12.2022)                                                       | Squally wind with speed reaching 40-45 kmph gusting to 55 kmph is likely to   |
| to                                                                      | prevail over Gulf of Mannar, Comorin area and Southwest Bay of Bengal off Sri |
| Day 4(20.12.2022)                                                       | Lanka Coast.                                                                  |
| Fishermen are advised not to venture into the above mentioned sea area. |                                                                               |

| DAY                                                                      | FOR OTHER THAN TAMIL NADU AND PUDUCHERRY COASTS                                                                                                                                                                                                                                                                                                                                                                                                                                                                             |
|--------------------------------------------------------------------------|-----------------------------------------------------------------------------------------------------------------------------------------------------------------------------------------------------------------------------------------------------------------------------------------------------------------------------------------------------------------------------------------------------------------------------------------------------------------------------------------------------------------------------|
| Day 1(17.12.2022)                                                        | Squally weather with wind speed reaching 40-50 kmph gusting to 60 kmph is likely to prevail over Westcentral Arabian sea.  Squally weather with wind speed reaching 45-55 kmph gusting to 65 kmph is likely to prevail over Southwest Arabian Sea.  Squally weather with wind speed reaching 35-45 kmph gusting to 55 kmph is likely to prevail over East-central Arabian sea.  Squally weather with wind speed reaching 35-45 kmph gusting to 55 kmph is likely to prevail over South Andaman Sea and South Bay of Bengal. |
| Fishermen are advised not to venture into the above mentioned sea areas. |                                                                                                                                                                                                                                                                                                                                                                                                                                                                                                                             |

# Fishermen warning graphics