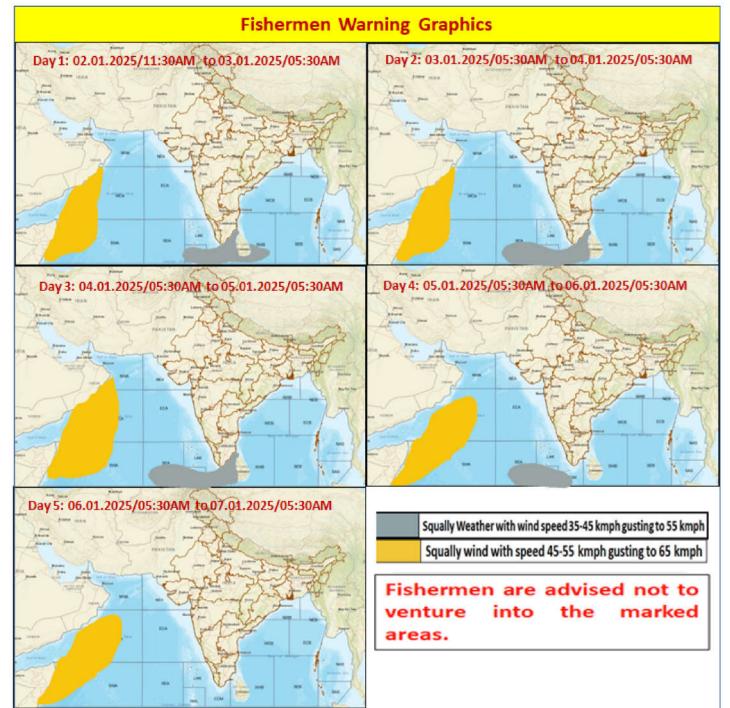

### **FISHERMEN WARNING**

|                                                                                                  | FOR TAMILNADU COASTS                                                                                                                                    |  |
|--------------------------------------------------------------------------------------------------|---------------------------------------------------------------------------------------------------------------------------------------------------------|--|
| Day 1 (03.01.2025)<br>to<br>Day 2 (04.01.2025)                                                   | Squally weather with wind speed 35 kmph to 45 kmph gusting to 55 kmph is likely to prevail over South Tamilnadu Coast, Gulf of Mannar and Comorin area. |  |
| Day 3 (05.01.2025)                                                                               | Squally weather with wind speed 35 kmph to 45 kmph gusting to 55 kmph is likely to prevail over Comorin area.                                           |  |
| Fishermen are advised not to venture into the above sea areas during the above mentioned period. |                                                                                                                                                         |  |
| Day 4 (06.01.2025)                                                                               | Nil                                                                                                                                                     |  |
|                                                                                                  |                                                                                                                                                         |  |

| FOR OTHER THAN TAMILNADU COASTS                                                                  |                                                                                                                                                                                                                                                                                                                                                                     |  |
|--------------------------------------------------------------------------------------------------|---------------------------------------------------------------------------------------------------------------------------------------------------------------------------------------------------------------------------------------------------------------------------------------------------------------------------------------------------------------------|--|
| Day 1 (03.01.2025)<br>to<br>Day 3 (05.01.2025)                                                   | <ul><li>Squally wind with speed 45 kmph to 55 kmph gusting to 65 kmph likely to prevail over western parts of Southwest Arabian sea and over Western parts of Westcentral Arabian sea.</li><li>Squally weather with wind speed 35 kmph to 45 kmph gusting to 55 kmph is likely to prevail over Maldives area and Southern parts of Southeast Arabian Sea.</li></ul> |  |
| Day 4 (06.01.2025)                                                                               | Squally wind with speed 45 kmph to 55 kmph gusting to 65 kmph likely to prevail over western parts of Southwest Arabian sea and western parts of Westcentral Arabian sea.                                                                                                                                                                                           |  |
| Fishermen are advised not to venture into the above sea areas during the above mentioned period. |                                                                                                                                                                                                                                                                                                                                                                     |  |