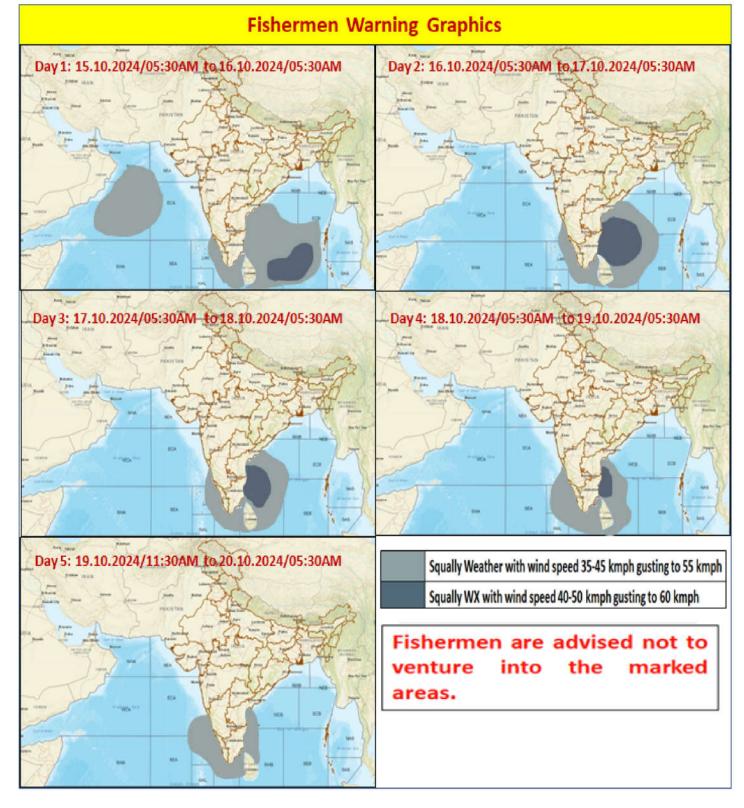

## FISHERMEN WARNING

The **well marked low pressure** area over southwest and adjoining southeast Bay of Bengal moved west-northwestwards, intensified in to a **Depression** and lay centered at 1730 IST of today, the 15th October 2024 over southwest Bay of Bengal near latitude 11.4° N and longitude 84.4° E, about 490 km east-southeast of Chennai (Tamil Nadu), 500 km east-southeast of Puducherry and 590 km southeast of Nellore (Andhra Pradesh). It is likely to move west-northwestwards and cross north Tamil Nadu - South Andhra Pradesh coasts between Puducherry and Nellore, close to Chennai during early morning of 17th October as a **Depression**.

| FOR TAMIL NADU COASTS                                                                     |                                                                                                                                                                                                                                                       |  |
|-------------------------------------------------------------------------------------------|-------------------------------------------------------------------------------------------------------------------------------------------------------------------------------------------------------------------------------------------------------|--|
| DAY                                                                                       | WARNING                                                                                                                                                                                                                                               |  |
| Day 1 (15.10.2024)                                                                        | Squally weather with wind speed 35 kmph to 45 kmph gusting to 55 kmph prevail over Tamilnadu Coast, Gulf of Mannar and Comorin area.                                                                                                                  |  |
| Day 2 (16.10.2024)<br>to<br>Day 4 (18.10.2024)                                            | Squally weather with wind speed 40 kmph to 50 kmph gusting to 60 kmph prevail over North Tamilnadu Coast.  Squally weather with wind speed 35 kmph to 45 kmph gusting to 55 kmph prevail over South Tamilnadu Coast, Gulf of Mannar and Comorin area. |  |
| Day 5(19.10.2024)                                                                         | Squally weather with wind speed 35 kmph to 45 kmph gusting to 55 kmph prevail over Tamilnadu Coast, Gulf of Mannar and Comorin area.                                                                                                                  |  |
| Fishermen are advised not to venture into the above sea areas during the mentioned period |                                                                                                                                                                                                                                                       |  |

| FOR OTHER THAN TAMILNADU COASTS |                                                                                                                                                                                                                                                                                                                                                                                                                                                                                                                                                         |  |  |
|---------------------------------|---------------------------------------------------------------------------------------------------------------------------------------------------------------------------------------------------------------------------------------------------------------------------------------------------------------------------------------------------------------------------------------------------------------------------------------------------------------------------------------------------------------------------------------------------------|--|--|
| DAY                             | WARNING                                                                                                                                                                                                                                                                                                                                                                                                                                                                                                                                                 |  |  |
| Day 1 (15.10.2024)              | Squally weather with wind speed 40 Kmph to 50 Kmph Gusting to 60 Kmph is likely to prevail over parts of Southeast and Southwest Bay of Bengal.  Squally weather with wind speed 35 kmph to 45 kmph gusting to 55 kmph is likely to prevail over many parts of Westcentral Arabian sea and adjoining Northwest and adjoining Eastcentral Arabian sea, along and off Kerala coast and adjoining Lakshadweep,  Andhra Pradesh Coasts, most parts of South Bay of Bengal, Many parts of Westcentral Bay of Bengal, Few Parts of Eastcentral Bay of Bengal. |  |  |
|                                 | Squally weather with wind speed 40 kmph to 50 kmph gusting to 60 kmph                                                                                                                                                                                                                                                                                                                                                                                                                                                                                   |  |  |

| Day 2 (16.10.2024)  | is likely to prevail over Northern parts of Southwest Bay of Bengal, Southern |
|---------------------|-------------------------------------------------------------------------------|
|                     | parts of Westcentral Bay of Bengal and along and off South Andhra Pradesh     |
|                     | Coast.                                                                        |
|                     | Squally weather with wind speed 35 kmph to 45 kmph gusting to 55 kmph         |
|                     | is likely to prevail over along & off Kerala Coast, adjoining Lakshadweep     |
|                     | area, Karnataka Coast, north Andhra Pradesh Coast, over Southwest Bay of      |
|                     | Bengal, adjoining Southeast Bay of Bengal and many parts of Westcentral       |
|                     | Bay of Bengal.                                                                |
|                     | Squally weather with wind speed 40 kmph to 50 kmph gusting to 60 kmph         |
|                     | is likely to prevail over along and off South Andhra Pradesh Coast, parts of  |
|                     | Southwest and westcentral Bay of Bengal.                                      |
| Day 3 (17.10.2024)  | Squally weather with wind speed 35 kmph to 45 kmph gusting to 55 kmph         |
| Day 5 (17.10.2021)  | is likely to prevail over along & off Kerala Coast, adjoining Lakshadweep     |
|                     | area, Karnataka Coast, north Andhra Pradesh Coast, over Southwest Bay Of      |
|                     | Bengal, adjoining Southeast Bay of Bengal and many parts of Westcentral       |
|                     | Bay of Bengal.                                                                |
|                     | Squally weather with wind speed 40 kmph to 50 kmph gusting to 60 kmph         |
|                     | is likely to prevail along and off South Andhra Pradesh Coast and adjoining   |
|                     | Sea Areas.                                                                    |
| Day 4 (18.10.2024)  | Squally weather with wind speed 35 kmph to 45 kmph gusting to 55 kmph         |
|                     | is likely to prevail over along & off Kerala Coast, adjoining Lakshadweep     |
|                     | area, Karnataka Coast, north Andhra Pradesh Coast, over Southwest Bay Of      |
|                     | Bengal and few parts of Westcentral Bay of Bengal.                            |
|                     | Squally weather with wind speed 35 kmph to 45 kmph gusting to 55 kmph         |
|                     | is likely to prevail over along & off Kerala Coast, adjoining Lakshadweep     |
| Day 5 (19.10.2024)  | area, Karnataka Coast, along and off South Andhra Pradesh Coast and           |
|                     | adjoining Sea Areas, over Southwest Bay Of Bengal and few parts of            |
|                     | Westcentral Bay of Bengal.                                                    |
| Fishermen are advis | sed not to venture into the above sea areas during the mentioned period       |
| above.              |                                                                               |