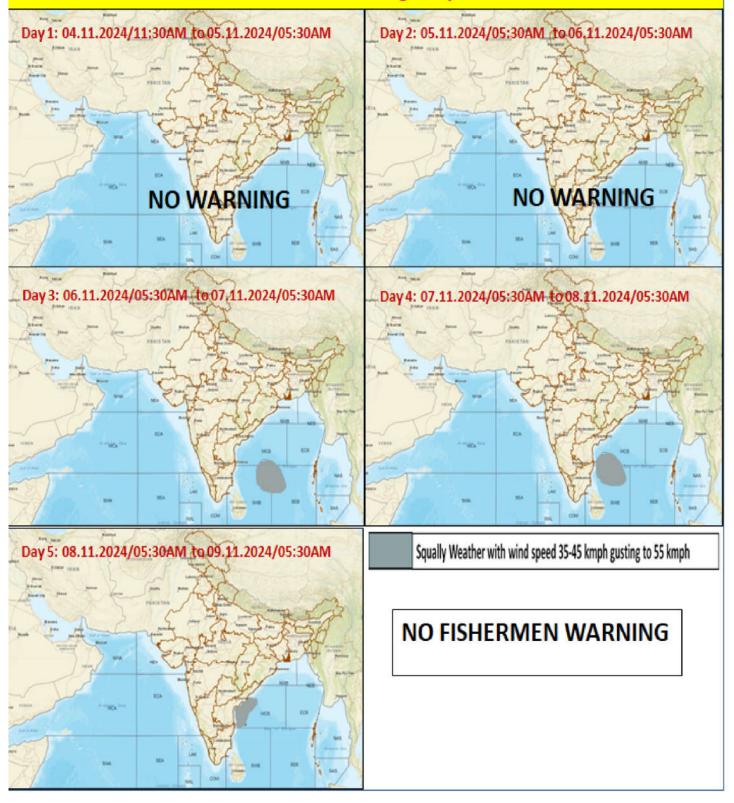

### **FISHERMEN WARNING**

| FOR TAMIL NADU COASTS                                                                           |                                                                     |  |
|-------------------------------------------------------------------------------------------------|---------------------------------------------------------------------|--|
| Day 1 (04-11-2024)                                                                              |                                                                     |  |
| to                                                                                              | NIL                                                                 |  |
| Day 3 (06-11-2024)                                                                              |                                                                     |  |
| Day 4 (07-11-2024)                                                                              | Squally weather with Wind Speed 35-45 Kmph gusting to 55 Kmph along |  |
| & <del>-</del>                                                                                  |                                                                     |  |
| Day 5 (08-11-2024)                                                                              | and off North Tamil Nadu Coast.                                     |  |
| Fishermen are advised not to venture into the above sea areas during the mentioned period above |                                                                     |  |

| Day 1 (04-11-2024) |                                                                         |
|--------------------|-------------------------------------------------------------------------|
| &                  | NIL                                                                     |
| Day 2 (05-11-2024) |                                                                         |
|                    | Squally weather with wind speed 35-45 Kmph gusting to 55 kmph over      |
| Day 3 (06-11-2024) | Northcentral parts of South Bay of Bengal and adjoining Westcentral Bay |
|                    | of Bengal.                                                              |
|                    | Squally weather with wind speed 35-45 Kmph gusting to 55 kmph over      |
| Day 4 (07-11-2024) | Northern parts of Southwest & adjoining Westcentral Bay of Bengal, off  |
|                    | South Andhra Pradesh Coasts.                                            |
|                    | Squally weather with wind speed 35-45 Kmph gusting to 55 kmph over      |
| Day 5 (08-11-2024) | along & off South Andhra Pradesh and adjoining Westcentral Bay of       |
|                    | Bengal.                                                                 |

# Fishermen Warning Graphics