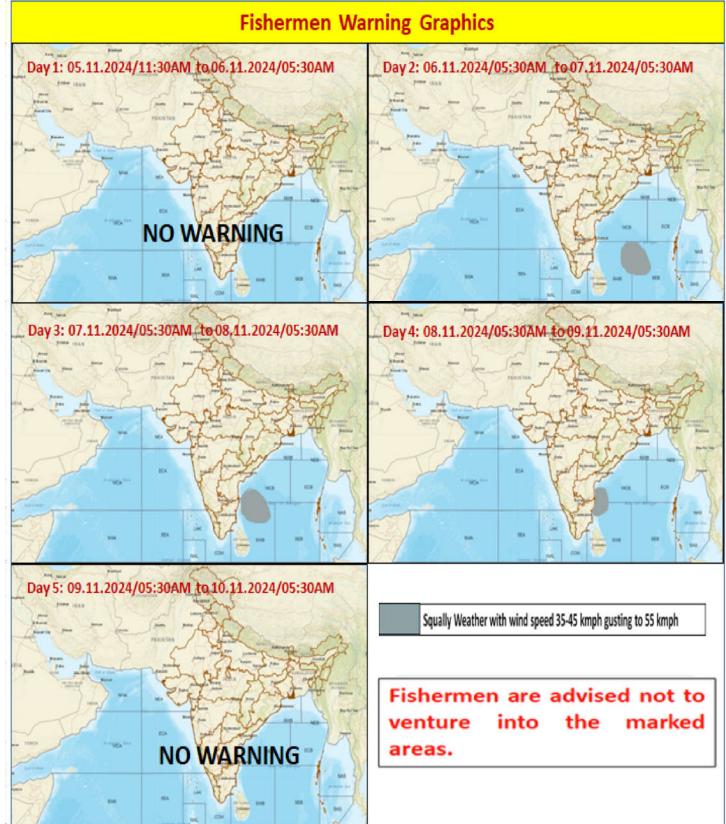

### **FISHERMEN WARNING**

| FOR TAMIL NADU COASTS                         |                                                                                                                                                                                           |  |  |
|-----------------------------------------------|-------------------------------------------------------------------------------------------------------------------------------------------------------------------------------------------|--|--|
| Day 1 (05-11-2024)<br>&<br>Day 2 (06-11-2024) | NIL                                                                                                                                                                                       |  |  |
| Day 3 (07-11-2024)                            | Squally weather with wind speed 35-45 Kmph gusting to 55 kmph over<br>Northern parts of Southwest & adjoining Westcentral Bay of Bengal, off                                              |  |  |
|                                               | North Tamilnadu and South Andhra Pradesh Coasts.                                                                                                                                          |  |  |
| Day 4 (08-11-2024)                            | Squally weather with Wind Speed 35-45 Kmph gusting to 55 Kmph along<br>and off South Andhra Pradesh and North Tamil Nadu Coasts and<br>adjoining Southwest and westcentral Bay of Bengal. |  |  |
| Day 5 (09-11-2024)                            | NIL                                                                                                                                                                                       |  |  |
| Fishermen are advise                          | ed not to venture into the above sea areas during the mentioned period above                                                                                                              |  |  |

| Day 1 (05-11-2024) | NIL                                                                     |
|--------------------|-------------------------------------------------------------------------|
|                    | Squally weather with wind speed 35-45 Kmph gusting to 55 kmph over      |
| Day 2 (06-11-2024) | Northcentral parts of South Bay of Bengal and adjoining Westcentral Bay |
|                    | of Bengal.                                                              |
|                    | Squally weather with wind speed 35-45 Kmph gusting to 55 kmph over      |
| Day 3 (07-11-2024) | Northern parts of Southwest & adjoining Westcentral Bay of Bengal, off  |
|                    | North Tamilnadu and South Andhra Pradesh Coasts.                        |
|                    | Squally weather with Wind Speed 35-45 Kmph gusting to 55 Kmph along     |
| Day 4 (08-11-2024) | and off South Andhra Pradesh and North Tamil Nadu Coasts and            |
|                    | adjoining Southwest and westcentral Bay of Bengal.                      |
| Day 5 (09-11-2024) | NIL                                                                     |