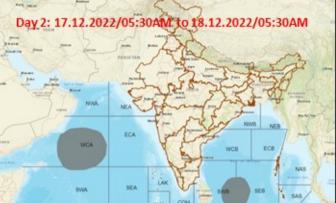

| DAY                                                                      | FOR OTHER THAN TAMIL NADU AND PUDUCHERRY COASTS                                                                                                                                                                                                                                                                                                                                                                                                                                                                                                                                                                                                                                                                                                                                                                                                                                                                                                                   |
|--------------------------------------------------------------------------|-------------------------------------------------------------------------------------------------------------------------------------------------------------------------------------------------------------------------------------------------------------------------------------------------------------------------------------------------------------------------------------------------------------------------------------------------------------------------------------------------------------------------------------------------------------------------------------------------------------------------------------------------------------------------------------------------------------------------------------------------------------------------------------------------------------------------------------------------------------------------------------------------------------------------------------------------------------------|
| Day 1(16.12.2022)                                                        | Eastcentral Arabian Sea: Squally weather with wind speed reaching 50-60 kmph gusting to 70 kmph is prevailing around the system center and is likely to decrease gradually becoming 45-55 kmph gusting to 65 kmph by 16th evening. It will gradually decrease further becoming 35-45 kmph gusting to 55 kmph by 17th morning.<br>Westcentral Arabian Sea: Squally weather with wind speed reaching 50-60 kmph gusting to 70 kmph is prevailing over Westcentral Arabian Sea. It is likely to continue till 16th December evening. It will decrease gradually thereafter becoming 40-50 kmph gusting to 60 kmph by 17th morning and decrease thereafter.<br>Southwest Arabian Sea: Squally weather with wind speed reaching 50-60 kmph gusting to 65 kmph is prevailing over the adjoining Southeast Arabian Sea region and is likely to become 45-55 kmph gusting to 65 kmph during 16th evening to 17th December morning. It will gradually decrease thereafter. |
| Day 2(17.12.2022)                                                        | Squally weather with wind speed reaching 40-50 kmph gusting to 60 kmph is<br>likely to prevail over Westcentral Arabian sea.<br>Squally weather with wind speed reaching 45-55 kmph gusting to 65 kmph is<br>likely to prevail over Southwest Arabian Sea.<br>Squally weather with wind speed reaching 35-45 kmph gusting to 55 kmph is<br>likely to prevail over East-central Arabian sea.<br>Squally weather with wind speed reaching 35-45 kmph gusting to 55 kmph is<br>likely to prevail over South Andaman Sea and South Bay of Bengal.                                                                                                                                                                                                                                                                                                                                                                                                                     |
| Fishermen are advised not to venture into the above mentioned sea areas. |                                                                                                                                                                                                                                                                                                                                                                                                                                                                                                                                                                                                                                                                                                                                                                                                                                                                                                                                                                   |