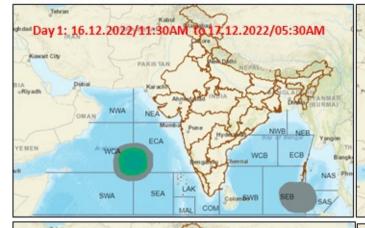

#### **FISHERMEN WARNING**

| DAY                                                                     | FOR TAMIL NADU AND PUDUCHERRY COASTS                                          |
|-------------------------------------------------------------------------|-------------------------------------------------------------------------------|
| Day 1(16.12.2022)                                                       |                                                                               |
| &                                                                       | NIL                                                                           |
| Day 2(17.12.2022)                                                       |                                                                               |
| Day 3(18.12.2022)                                                       | Squally wind with speed reaching 40-45 kmph gusting to 55 kmph is likely to   |
| to                                                                      | prevail over Gulf of Mannar, Comorin area and Southwest Bay of Bengal off Sri |
| Day 5(20.12.2022)                                                       | Lanka Coast.                                                                  |
| Fishermen are advised not to venture into the above mentioned sea area. |                                                                               |