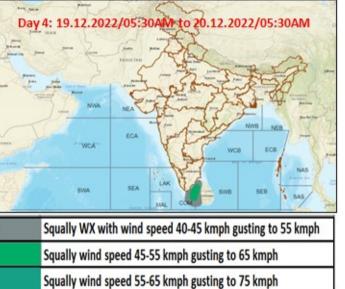

#### **FISHERMEN WARNING**

| DAY                                                                     | FOR TAMIL NADU AND PUDUCHERRY COASTS                                          |
|-------------------------------------------------------------------------|-------------------------------------------------------------------------------|
| Day 1(16.12.2022)                                                       |                                                                               |
| &                                                                       | NIL                                                                           |
| Day 2(17.12.2022)                                                       |                                                                               |
| Day 3(18.12.2022)                                                       | Squally wind with speed reaching 40-45 kmph gusting to 55 kmph is likely to   |
| to                                                                      | prevail over Gulf of Mannar, Comorin area and Southwest Bay of Bengal off Sri |
| Day 5(20.12.2022)                                                       | Lanka Coast.                                                                  |
| Fishermen are advised not to venture into the above mentioned sea area. |                                                                               |