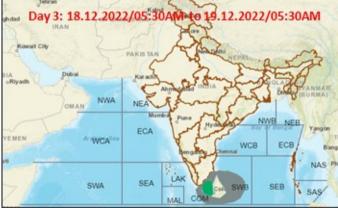

#### **FISHERMEN WARNING**

| DAY                                                                     | FOR TAMIL NADU AND PUDUCHERRY COASTS                                          |
|-------------------------------------------------------------------------|-------------------------------------------------------------------------------|
| Day 1(16.12.2022)                                                       |                                                                               |
| &                                                                       | NIL                                                                           |
| Day 2(17.12.2022)                                                       |                                                                               |
| Day 3(18.12.2022)                                                       | Squally wind with speed reaching 40-45 kmph gusting to 55 kmph is likely to   |
| to                                                                      | prevail over Gulf of Mannar, Comorin area and Southwest Bay of Bengal off Sri |
| Day 5(20.12.2022)                                                       | Lanka Coast.                                                                  |
| Fishermen are advised not to venture into the above mentioned sea area. |                                                                               |