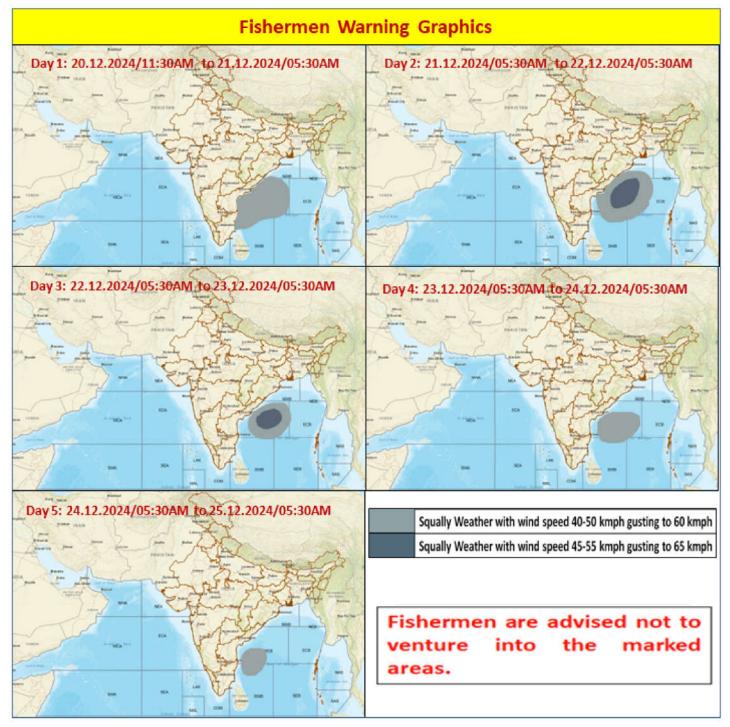

## FISHERMEN WARNING

<u>Synoptic Situation:</u> The **Well Marked Low Pressure Area** over westcentral & adjoining southwest Bay of Bengal persists over the same region at 1430 hours IST of today, the 20th December 2024. The associated upper cyclonic circulation extends upto 5.8 km above mean sea level. The system is likely to continue to move nearly northwards and concentrate into a **Depression** over westcentral Bay of Bengal during next 12 hours. Thereafter, it is likely to move north-northeastwards, maintaining the intensity of **Depression** during subsequent 24 hours.

| FOR TAMILNADU COASTS                           |                                                                                                                                 |  |
|------------------------------------------------|---------------------------------------------------------------------------------------------------------------------------------|--|
| Day 1 (20.12.2024)                             | Squally weather with wind speed 40 kmph to 50 kmph gusting to 60 kmph is likely to prevail along and off North Tamilnadu coast. |  |
| Day 2 (21.12.2024)<br>to<br>Day 5 (24.12.2024) | NIL                                                                                                                             |  |

Fishermen are advised not to venture into the above sea areas during the above mentioned dates.

| FOR OTHER THAN TAMILNADU COASTS |                                                                                                                                                                                                                                                                                                                                                                                                                    |  |
|---------------------------------|--------------------------------------------------------------------------------------------------------------------------------------------------------------------------------------------------------------------------------------------------------------------------------------------------------------------------------------------------------------------------------------------------------------------|--|
| Day 1 (20.12.2024)              | Squally weather with wind speed 40 kmph to 50 kmph gusting to 60 kmph is likely to prevail over Westcentral Bay of Bengal, adjoining parts of Southwest and Northwest Bay of Bengal, along and off Andhra Pradesh coasts.                                                                                                                                                                                          |  |
| Day 2 (21.12.2024)              | Squally weather with wind speed 45 kmph to 55 kmph gusting to 65 kmph is likely to prevail over central parts of Westcentral Bay of Bengal.  Squally weather with wind speed 40 kmph to 50 kmph gusting to 60 kmph is likely to prevail over most parts of Westcentral Bay of Bengal, adjoining parts of Southwest, Eastcentral and Northwest Bay of Bengal, along and off Andhra Pradesh and South Odisha coasts. |  |
| Day 3 (22.12.2024)              | Squally weather with wind speed 45 kmph to 55 kmph gusting to 65 kmph is likely to prevail over central parts of Westcentral Bay of Bengal.  Squally weather with wind speed 40 kmph to 50 kmph gusting to 60 kmph is likely to prevail over most parts of Westcentral Bay of Bengal and off Andhra Pradesh coast.                                                                                                 |  |
| Day 4 (23.12.2024)              | Squally weather with wind speed 40 kmph to 50 kmph gusting to 60 kmph                                                                                                                                                                                                                                                                                                                                              |  |

|                                                                                                  | is likely to prevail over many parts of Westcentral Bay of Bengal and adjoining parts of Southwest Bay of Bengal.                                                                               |
|--------------------------------------------------------------------------------------------------|-------------------------------------------------------------------------------------------------------------------------------------------------------------------------------------------------|
| Day 5 (24.12.2024)                                                                               | Squally weather with wind speed 40 kmph to 50 kmph gusting to 60 kmph is likely to prevail over southwestern parts of Westcentral Bay of Bengal and adjoining parts of Southwest Bay of Bengal. |
| Fishermen are advised not to venture into the above sea areas during the above mentioned period. |                                                                                                                                                                                                 |