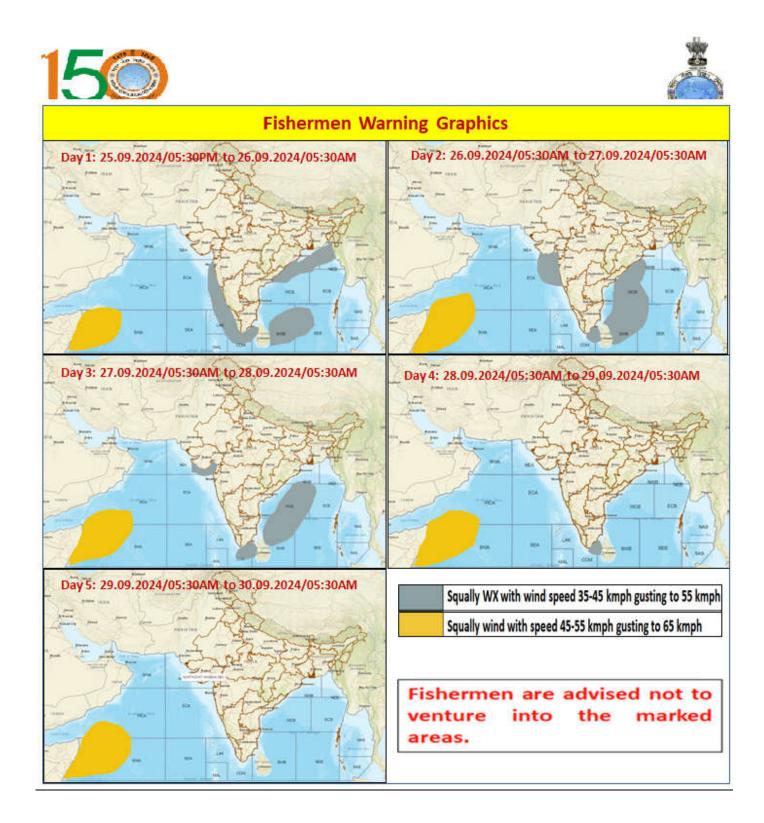

## **FISHERMEN WARNING**

| FOR TAMIL NADU COASTS                          |                                                                                                                                                                            |  |
|------------------------------------------------|----------------------------------------------------------------------------------------------------------------------------------------------------------------------------|--|
| DAY                                            | WARNING                                                                                                                                                                    |  |
| Day 1 (25.09.2024)<br>to<br>Day 4 (28.09.2024) | Squally weather with wind speed reaching 35 kmph to 45 kmph gusting to 55 kmph is likely to prevail over Gulf of Mannar, South Tamilnadu Coast and adjoining Comorin area. |  |

Fishermen are advised not to venture into the above sea areas during the mentioned period above.

| FOR OTHER THAN TAMILNADU COASTS |                                                                                                                                                                                                                                                                                                                                                                                                    |  |
|---------------------------------|----------------------------------------------------------------------------------------------------------------------------------------------------------------------------------------------------------------------------------------------------------------------------------------------------------------------------------------------------------------------------------------------------|--|
| DAY                             | WARNING                                                                                                                                                                                                                                                                                                                                                                                            |  |
| Day 1 (25.09.2024)              | Squally winds with speed reaching 45 kmph to 55 kmph gusting to 65 kmph likely to prevail over Western Parts of Southwest Arabian Sea                                                                                                                                                                                                                                                              |  |
|                                 | Squally weather with wind speed reaching 35 kmph to 45 kmph gusting to 55 kmph likely to prevail over Karnataka, Kerala, Lakshadweep area, many parts of south and few parts of west central Bay of Bengal and many parts of north Bay of Bengal, along and off North Andhra Pradesh.                                                                                                              |  |
| Day 2 (26.09.2024)              | Squally winds with speed reaching 45 kmph to 55 kmph gusting to 65 kmph<br>likely to prevail over Western Parts of Southwest Arabian Sea adjoining few<br>parts of West Central Arabian Sea.<br>Squally weather with wind speed reaching 35 kmph to 45 kmph gusting to<br>55 kmph likely to prevail over many parts of South and Westcentral Bay of<br>Bengal, along and off North Andhra Pradesh. |  |
| Day 3 (27.09.2024)              | Squally winds with speed reaching 45 kmph to 55 kmph gusting to 65 kmph<br>likely to prevail over Western Parts of Southwest Arabian Sea adjoining few<br>parts of West Central Arabian Sea.<br>Squally weather with wind speed reaching 35 kmph to 45 kmph gusting to<br>55 kmph likely to prevail over few parts of Southwest and many parts of<br>Westcentral Bay of Bengal.                    |  |

Day 4 (28.09.2024) & Day 5 (29.09.2024) Squally winds with speed reaching 45 kmph to 55 kmph gusting to 65 kmph likely to prevail over Western Parts of Southwest Arabian Sea adjoining few parts of West Central Arabian Sea.

Fishermen are advised not to venture into the above sea areas during the mentioned period above.