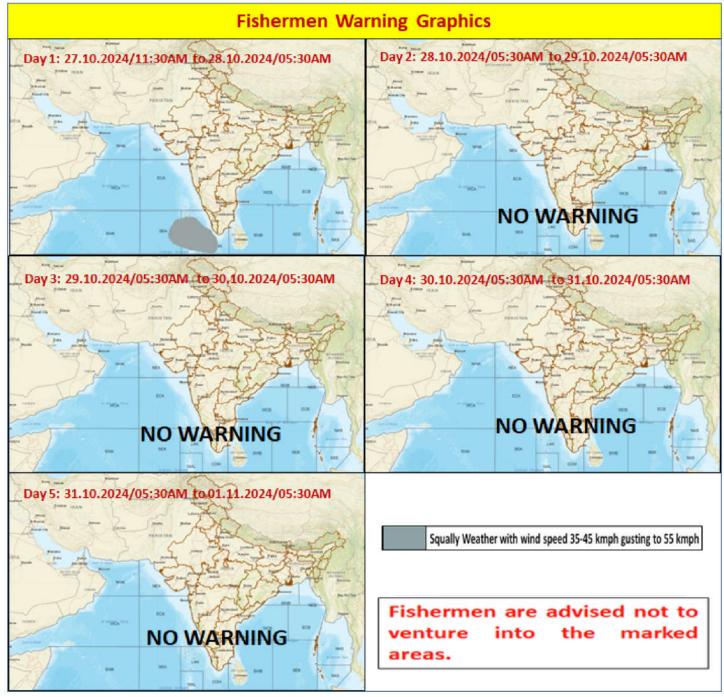

# FISHERMEN WARNING

| FOR TAMIL NADU COASTS |                                                                              |  |
|-----------------------|------------------------------------------------------------------------------|--|
| Day 1 (28-10-2024)    |                                                                              |  |
| to                    | NIL                                                                          |  |
| Day 4 (31-10-2024)    |                                                                              |  |
| Fishermen are advise  | d not to venture into the above sea areas during the above mentioned period. |  |

| FOR OTHER THAN TAMILNADU COASTS |                                                                           |  |
|---------------------------------|---------------------------------------------------------------------------|--|
| Day 1 (28-10-2024)              |                                                                           |  |
| to                              | NIL                                                                       |  |
| Day 4 (31-10-2024)              |                                                                           |  |
| Fishermen are advised n         | ot to venture into the above sea areas during the above mentioned period. |  |