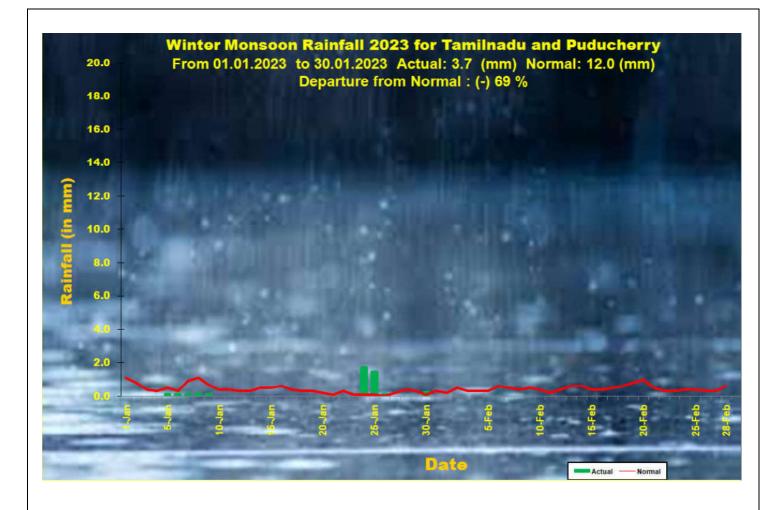

|                                                                                                                                                       | GOVERNMEN                                                                                                        |                                  | the second s | the second se | And a local time in the second second second second | S            |      |  |
|-------------------------------------------------------------------------------------------------------------------------------------------------------|------------------------------------------------------------------------------------------------------------------|----------------------------------|----------------------------------------------------------------------------------------------------------------|-----------------------------------------------------------------------------------------------------------------|-----------------------------------------------------|--------------|------|--|
|                                                                                                                                                       | and the second | Contraction of the second second | DLOGICAL D                                                                                                     | And the Design of the second                                                                                    | 1414 (MAR) - 1414 (MAR)                             |              |      |  |
|                                                                                                                                                       | REGIONA                                                                                                          | L METEOR                         | DLOGICAL C                                                                                                     | ENTRE,                                                                                                          | CHENNAI                                             |              |      |  |
|                                                                                                                                                       | Districtwise daily / a                                                                                           | easonal rainf                    | all distribution                                                                                               | for Tamil N                                                                                                     | adu & Puduc                                         | herry        |      |  |
| Districtwise dally / seasonal rainfall distribution for Tamil Nadu & Puducherry WINTER-MONSOON RAINFALL 2022 30.01.2023 From 01.01.2023 to 30.01.2023 |                                                                                                                  |                                  |                                                                                                                |                                                                                                                 |                                                     |              |      |  |
| CODE                                                                                                                                                  | NAME                                                                                                             | ACTUAL in mm                     | NORMAL in mm                                                                                                   | PDN*                                                                                                            | ACTUAL in mm                                        | NORMAL in mm | PDN* |  |
|                                                                                                                                                       | STATES                                                                                                           |                                  | 8                                                                                                              |                                                                                                                 |                                                     |              |      |  |
| 31                                                                                                                                                    | TAMIL NADU                                                                                                       | 0.1                              | 0.2                                                                                                            | -29                                                                                                             | 3.7                                                 | 12.0         | -69  |  |
|                                                                                                                                                       |                                                                                                                  |                                  |                                                                                                                |                                                                                                                 |                                                     |              |      |  |
|                                                                                                                                                       | MET. SUBDIVISIONS                                                                                                |                                  | 1                                                                                                              | Ú.                                                                                                              | j. j.                                               |              |      |  |
| 31                                                                                                                                                    | TAMIL NADU & PUDUCHERRY                                                                                          |                                  |                                                                                                                | 400                                                                                                             | 1                                                   |              |      |  |
| 534                                                                                                                                                   |                                                                                                                  | 0.0                              | 0.3                                                                                                            | -100                                                                                                            | 1.7                                                 | 16.0         | -89  |  |
| 687                                                                                                                                                   | CHENGALPATTU                                                                                                     | 0.0                              | 0.1                                                                                                            | -100                                                                                                            | 1.8                                                 | 14.0         | -87  |  |
| 461                                                                                                                                                   | CHENNAI                                                                                                          | 0.8                              | 0.1                                                                                                            | 650                                                                                                             | 1.9                                                 | 22.8         | -92  |  |
| 462                                                                                                                                                   | COIMBATORE                                                                                                       | 0.0                              | 0.1                                                                                                            | -100                                                                                                            | 12.6                                                | 6.7          | 89   |  |
| 463                                                                                                                                                   | CUDDALORE                                                                                                        | 0.6                              | 0.1                                                                                                            | 515                                                                                                             | 5.1                                                 | 24.7         | -79  |  |
| 464                                                                                                                                                   | DHARMAPURI                                                                                                       | 0.0                              | 0.0                                                                                                            | -100                                                                                                            | 0.0                                                 | 3.8          | -100 |  |
| 465                                                                                                                                                   | DINDIGUL                                                                                                         | 0.0                              | 0.2                                                                                                            | -100                                                                                                            | 4.3                                                 | 11.2         | -62  |  |
| 466<br>688                                                                                                                                            | ERODE<br>KALLAKURICHI                                                                                            | 0.0                              | 0.0                                                                                                            | -100                                                                                                            | 0.0                                                 | 3.4          | -100 |  |
| 467                                                                                                                                                   | KALLAKURICHI<br>KANCHEEPURAM                                                                                     | 0.0                              | 0.3                                                                                                            | -100                                                                                                            | 0.0                                                 | 11.8         | -100 |  |
| 467                                                                                                                                                   | KANYAKUMARI                                                                                                      | 0.0                              | 0.0                                                                                                            | -100                                                                                                            | 0.5                                                 | 11.6         | -96  |  |
| 636                                                                                                                                                   | KANYAKUMARI                                                                                                      | 13.6                             | 0.3                                                                                                            | 13500                                                                                                           | 6.5                                                 | 14.8         | -56  |  |
| 469                                                                                                                                                   | KARAIKAL                                                                                                         | 0.0                              | 0.1                                                                                                            | -100                                                                                                            | 14.5                                                | 43.5         | -67  |  |
| 409                                                                                                                                                   | KRISHNAGIRI                                                                                                      | 0.0                              | 0.0                                                                                                            | -100                                                                                                            | 0.0                                                 | 4.3          | -100 |  |
| 470                                                                                                                                                   | MADURAI                                                                                                          | 0.0                              | 0.0                                                                                                            | -100                                                                                                            | 0.0                                                 | 10.0         | -100 |  |
| 695                                                                                                                                                   | MAYILADUTHURAI                                                                                                   | 9,1                              | 0.1                                                                                                            | 9020                                                                                                            | 11.4                                                | 32.8         | -65  |  |
| 472                                                                                                                                                   | NAGAPATTINAM                                                                                                     | 3.4                              | 0.1                                                                                                            | 1614                                                                                                            | 23.8                                                | 41.9         | -00  |  |
| 473                                                                                                                                                   | NAMAKKAL                                                                                                         | 0.0                              | 0.0                                                                                                            | -100                                                                                                            | 0.2                                                 | 41.9         | -45  |  |
| 474                                                                                                                                                   | NILGIRIS                                                                                                         | 0.0                              | 0.3                                                                                                            | -100                                                                                                            | 10.1                                                | 4.2          | -90  |  |
| 475                                                                                                                                                   | PERAMBALUR                                                                                                       | 0.0                              | 0.0                                                                                                            | -100                                                                                                            | 0.0                                                 | 9.3          | -42  |  |
| 476                                                                                                                                                   | PUDUCHERRY                                                                                                       | 0.0                              | 0.0                                                                                                            | -100                                                                                                            | 0.0                                                 | 9.5          | -100 |  |
| 477                                                                                                                                                   | PUDUKKOTTAI                                                                                                      | 0.0                              | 0.2                                                                                                            | -100                                                                                                            | 0.4                                                 | 9.7          | -94  |  |
| 478                                                                                                                                                   | RAMANATHAPURAM                                                                                                   | 0.0                              | 0.2                                                                                                            | -100                                                                                                            | 6.7                                                 | 27.3         | -75  |  |
| 689                                                                                                                                                   | RANIPET                                                                                                          | 0.0                              | 0.0                                                                                                            | -100                                                                                                            | 0.0                                                 | 7.9          | -100 |  |
| 479                                                                                                                                                   | SALEM                                                                                                            | 0.0                              | 0.1                                                                                                            | -100                                                                                                            | 0.0                                                 | 3.7          | -100 |  |
| 480                                                                                                                                                   | SIVAGANGA                                                                                                        | 0.0                              | 0.1                                                                                                            | -100                                                                                                            | 0.7                                                 | 12.6         | -94  |  |
| 690                                                                                                                                                   | TENKASI                                                                                                          | 0.0                              | 0.8                                                                                                            | -100                                                                                                            | 16.6                                                | 20.1         | -17  |  |
| 481                                                                                                                                                   | THANJAVUR                                                                                                        | 0.0                              | 0.1                                                                                                            | -100                                                                                                            | 5.5                                                 | 20.4         | -73  |  |
| 482                                                                                                                                                   | THENI                                                                                                            | 0.0                              | 0.1                                                                                                            | -100                                                                                                            | 3.2                                                 | 12.0         | -73  |  |
| 483                                                                                                                                                   | TIRUNELVELI                                                                                                      | 0.0                              | 0.4                                                                                                            | -100                                                                                                            | 16.9                                                | 27.5         | -39  |  |
| 691                                                                                                                                                   | TIRUPATTUR                                                                                                       | 0.0                              | 0.0                                                                                                            | -100                                                                                                            | 0.0                                                 | 2.9          | -100 |  |
| 535                                                                                                                                                   | TIRUPPUR                                                                                                         | 0.0                              | 0.1                                                                                                            | -100                                                                                                            | 0.0                                                 | 3.6          | -100 |  |
| 484                                                                                                                                                   | TIRUVALLUR                                                                                                       | 0.1                              | 0.2                                                                                                            | -32                                                                                                             | 0.7                                                 | 14.5         | -95  |  |
| 485                                                                                                                                                   | TIRUVANNAMALAI                                                                                                   | 0.0                              | 0.1                                                                                                            | -100                                                                                                            | 0.3                                                 | 9.0          | -97  |  |
| 486                                                                                                                                                   | TIRUVARUR                                                                                                        | 0.2                              | 0.1                                                                                                            | 122                                                                                                             | 2.9                                                 | 28.5         | -90  |  |
| 488                                                                                                                                                   | тоотникирі                                                                                                       | 0.0                              | 0.5                                                                                                            | -100                                                                                                            | 8.7                                                 | 15.3         | -43  |  |
| 487                                                                                                                                                   | TRICHY                                                                                                           | 0.0                              | 0.1                                                                                                            | -100                                                                                                            | 1.7                                                 | 7.5          | -78  |  |
| 489                                                                                                                                                   | VELLORE                                                                                                          | 0.0                              | 0.1                                                                                                            | -100                                                                                                            | 0.0                                                 | 6.5          | -100 |  |
| 490                                                                                                                                                   | VILLUPURAM                                                                                                       | 0.0                              | 0.0                                                                                                            | -100                                                                                                            | 0.1                                                 | 10.7         | -99  |  |
| 491                                                                                                                                                   | VIRUDHUNAGAR                                                                                                     | 0.0                              | 0.3                                                                                                            | -100                                                                                                            | 9.8                                                 | 14.5         | -32  |  |
|                                                                                                                                                       | SUBDIVISION RAINFALL                                                                                             | 0.2                              | 0.1                                                                                                            | 59                                                                                                              | 3.7                                                 | 12.0         | -69  |  |
| GEND                                                                                                                                                  | PDN*                                                                                                             |                                  | (4)                                                                                                            | 100 C                                                                                                           | arture from Norm                                    | 14 N         |      |  |