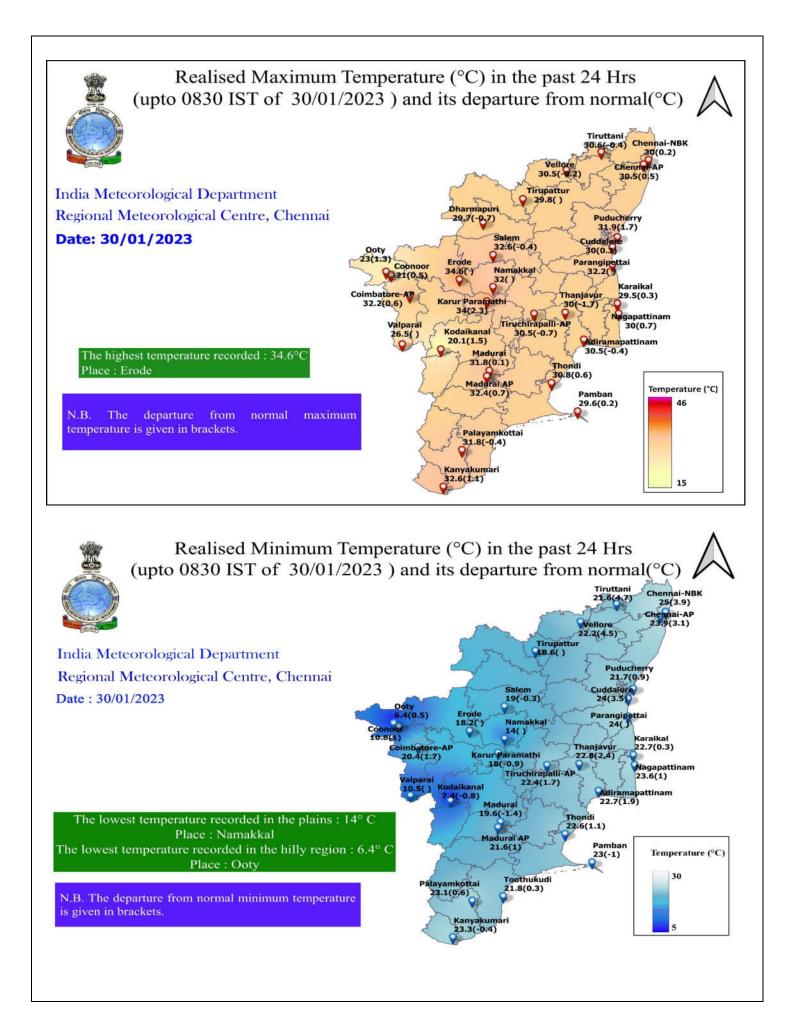

#### **DESCRIPTION OF TEMPERATURE:**

Namakkal recorded the lowest minimum temperature of **14.0** °C in the plains of the subdivision.

#### MINIMUM TEMPERATURE (24 HOURS CHANGE):

| Markedly fall (-4.1° C or less)     |                                                           |
|-------------------------------------|-----------------------------------------------------------|
| Appreciable fall (-2.1° C to -4.0°) |                                                           |
| Appreciable rise (2.1 ° C to 4.0°)  | Over Coimbatore, Tiruvallur, Salem and Madurai districts. |
| Markedly rise (4.1° c or more)      | Over Vellore district.                                    |
| No large change (-2.0° C to 2.0° C) | Over rest of the subdivision.                             |

#### **MINIMUM TEMPERATURE (DEPARTURE):**

| Markedly above normal             |                                                          |
|-----------------------------------|----------------------------------------------------------|
| (5.1 ° C or more)                 |                                                          |
| Appreciably above Normal          | Over Tiruvallur, Cuddalore and Chennai districts.        |
| (3.1° C to 5.0 ° C)               |                                                          |
| Above Normal (1.6 °C to 3.0 °C)   | Over Coimbatore, Tiruchirapalli and Thanjavur districts. |
| Below normal (-1.6 ° to -3.0 ° C) |                                                          |
| Appreciably below normal          |                                                          |
| (- 3.1° C to -5.0°C)              |                                                          |
| Markedly below normal             |                                                          |
| (- 5.1° C or less)                |                                                          |
| Normal (-1.5° C to 1.5° C)        | Over rest of the subdivision.                            |

> P. SENTHAMARAI KANNAN SCIENTIST 'E' For Deputy Director General of Meteorology Regional Meteorological Centre, Chennai

|                 | Temperature Degrees celsius        |      |      | Humidity percentage |                    |                        |        |                          |                             |              |                  |                    |
|-----------------|------------------------------------|------|------|---------------------|--------------------|------------------------|--------|--------------------------|-----------------------------|--------------|------------------|--------------------|
|                 | Maximum Minimum                    |      |      | At n                | Don                |                        | Millim | eters                    | Centi                       | meters       |                  |                    |
| Stations        | Past Dep.<br>24 from<br>Hrs normal |      | 24   | from                | 0830<br>Hrs<br>IST | Dep.<br>from<br>normal |        | Seasons<br>total<br>from | Departure<br>from<br>normal |              | Annual<br>normal | Weather<br>remarks |
|                 | °C                                 | ٥C   | ٥C   | °C                  | %                  | %                      | mm     | 1-1-<br>2023             | mm                          | 1-1-<br>2023 | cm               |                    |
| Adiramapattinam | 30.5                               | -0.4 | 22.7 | 1.9                 | 90                 | 4                      | tr     | 23.8                     | -2.8                        | 2            | 124              | d                  |
| Chennai         | 30.0                               | 0.2  | 25.0 | 3.9                 | 92                 | 12                     | 3.2    | 4.1                      | -15.2                       | Tr           | 140              | r                  |
| Chennai_AP      | 30.5                               | 0.5  | 23.9 | 3.1                 | 90                 | 8                      | 4.8    | 5.7                      | -19.4                       | 1            | 138              | r                  |
| Coimbatore_AP   | 32.2                               | 0.6  | 20.4 | 1.7                 | 75                 | -5                     | 0      | 0                        | -2                          | 0            | 59               | m*                 |
| Coonoor         | 21.0                               | 0.5  | 10.8 | 1.0                 | 74                 | 6                      | 0      | 18.4                     | -22.1                       | 2            | 159              |                    |
| Cuddalore       | 30.0                               | 0.3  | 24.0 | 3.5                 | 91                 | 6                      | 0      | 2.6                      | -35                         | Tr           | 134              |                    |
| Dharmapuri      | 29.7                               | -0.7 | NA   |                     | 81                 | 4                      | 0      | 0                        | -3.9                        | 0            | 91               | Z*                 |
| Erode           | 34.6                               |      | 18.2 |                     | 84                 |                        | 0      | 0                        |                             | 0            |                  |                    |
| Kanyakumari     | 32.6                               | 1.1  | 23.3 | -0.4                | 72                 | 3                      | 0      | 1.4                      | -10.5                       | Tr           | 75               |                    |
| KarurParamathi  | 34.0                               | 2.3  | 18.0 | -0.9                | 91                 | 10                     | 0      | 0                        | -5.1                        | 0            | 59               |                    |
| Karaikal        | 29.5                               | 0.3  | 22.7 | 0.3                 | 98                 | 15                     | 13.6   | 14.5                     | -29                         | 1            | 150              | r                  |
| Kodaikanal      | 20.1                               | 1.5  | 7.4  | -0.8                | 89                 | 31                     | 0      | 19                       | -6.5                        | 2            | 158              |                    |
| Madurai AP      | 32.4                               | 0.7  | 21.6 | 1.0                 | 82                 | 5                      | 0      | 1.4                      | -13.1                       | Tr           | 85               | m*                 |
| Madurai city    | 31.8                               | 0.1  | 19.6 | -1.4                | 80                 | 3                      | 0      | 1.4                      |                             | 1.4          |                  |                    |
| Nagapattinam    | 30.0                               | 0.7  | 23.6 | 1.0                 | 93                 | 11                     | 0.8    | 2.1                      | -44.3                       | Tr           | 143              | r                  |
| Namakkal        | 32.0                               |      | 14.0 |                     |                    |                        | 0      | 0                        |                             | 0            |                  |                    |
| Palayamkottai   | 31.8                               | -0.4 | 23.1 | 0.6                 | 69                 | -13                    | 0      | 13.2                     | -5.2                        | 1            | 73               |                    |
| Pamban          | 29.6                               | 0.2  | 23.0 | -1.0                | 95                 | 17                     | tr     | 17.7                     | -30.2                       | 2            | 91               | d                  |
| Parangipettai   | 32.2                               |      | 24.0 |                     | 93                 |                        | 0      | 27.5                     | -6.6                        | 3            | 139              |                    |
| Puducherry      | 31.9                               | 1.7  | 21.7 | 0.9                 | 93                 | 6                      | 0      | tr                       | -17.8                       | Tr           | 134              | Z*                 |
| Salem           | 32.6                               | -0.4 | 19.0 | -0.3                | 81                 | 8                      | 0      | 0                        | -2                          | 0            | 102              | Z*                 |
| Thanjavur       | 30.0                               | -1.7 | 22.8 | 2.4                 | 74                 | -11                    | 0      | 3                        | -9.4                        | Tr           | 95               |                    |
| Thirupattur     | 29.8                               | -1.8 | 18.6 | 1.3                 | 95                 | 13                     | 0      | 0                        | -1.9                        | 0            | 95               | m*                 |
|                 | 30.5                               | -0.7 | 22.4 | 1.7                 | 83                 | 3                      | 0      | 5.7                      | -4.2                        | 1            | 87               | m*                 |
| <br>Tiruthani   | 30.6                               |      | 21.6 | 4.7                 | 82                 | 4                      | 0      | 0                        | -11.8                       | 0            | 101              | m*                 |
| Tondi           | 30.8                               | 0.6  | 22.6 | 1.1                 | 91                 | 8                      | 0      | 5.5                      | -21.6                       | 1            | 88               | Z*                 |
| Thoothukudi     | NA                                 |      | 21.8 | 0.3                 | 78                 | -6                     | 0      | 10.4                     | -2.7                        | 1            | 63               |                    |
| Udagamandalam   | 23.0                               | 1.3  | 6.4  | 0.5                 | 62                 | 4                      | 0      | 1.2                      | -5.1                        | Tr           | 116              |                    |
| Valparai        | 26.5                               |      | 10.5 |                     | 90                 |                        | 0      | 30.4                     | 25.6                        | 3            |                  |                    |
| Vellore         | 30.5                               |      | 22.2 |                     | 86                 | -1                     | 0      | 0                        | -8.6                        | 0            | 103              | m*                 |