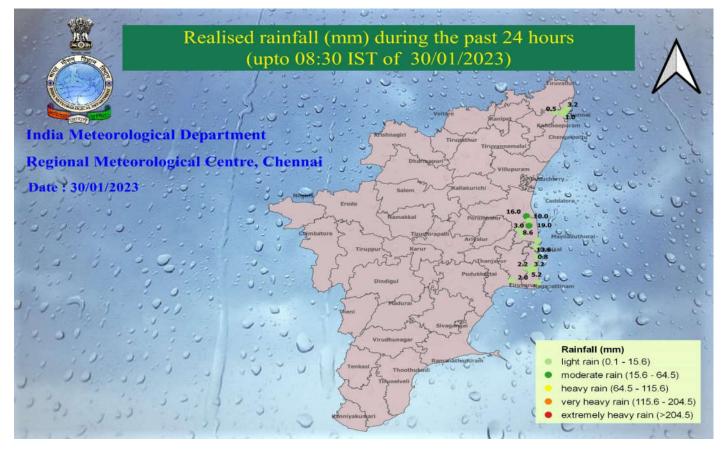

# DAILY WEATHER REPORT FOR TAMILNADU, PUDUCHERRY & KARAIKAL AREA

<u>Summary of observations over Tamil Nadu and Puducherry recorded at 0830 hrs IST:</u> Rainfall occurred at isolated places over Tamilnadu and Karaikal area. Dry weather prevailed over Puducherry.

<u>CHIEF AMOUNT OF RAINFALL IN CENTIMETERS</u>: Sirkali (dist Mayiladuthurai), Sembanarkoil (dist Mayiladuthurai), Chidambaram AWS (dist Cuddalore) 2 each, Karaikal (dist Karaikal), Kollidam (dist Mayiladuthurai), Mayiladuthurai (dist Mayiladuthurai) 1 each.