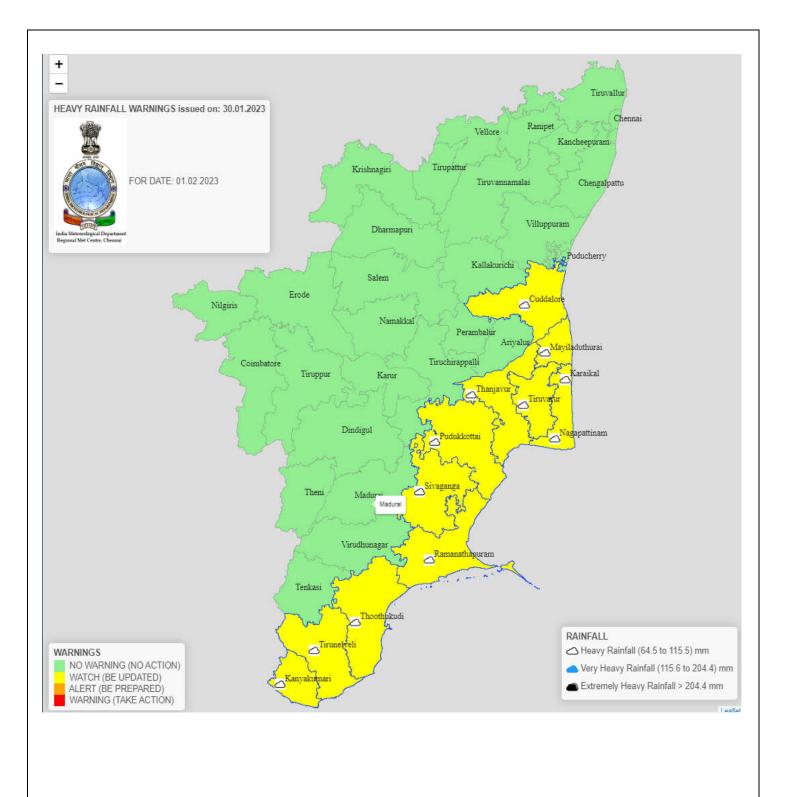

## FORECAST & WARNINGS FOR TAMILNADU AND PUDUCHERRY FOR NEXT FIVE DAYS

| Day 1 (30-01-2023)         | Light /moderate rain is likely to occur at isolated places over Tamilnadu,                 |
|----------------------------|--------------------------------------------------------------------------------------------|
| Day 1 (30-01-2023)         | Puducherry and Karaikal.                                                                   |
|                            | Light /moderate rain is likely to occur at a few places with <b>thunderstorm &amp;</b>     |
| Day 2 (31-01-2023)         | lightning at one or two places over Coastal Tamilnadu, Puducherry and                      |
| Day 2 (31-01-2023)         | Karaikal area. Light /moderate rain is likely to occur at isolated places with             |
|                            | thunderstorm & lightning at one or two places over interior Tamilnadu.                     |
|                            | Light /moderate rain is likely to occur at many places with <b>thunderstorm &amp;</b>      |
|                            | lightning at one or two places over South Tamilnadu.                                       |
|                            | Light / moderate rain is likely to occur at isolated places with <b>thunderstorm &amp;</b> |
|                            | lightning at one or two places over North Tamilnadu, Puducherry and                        |
| Day 3 (01-02-2023)         | Karaikal area.                                                                             |
|                            | Heavy rain is likely to occur at isolated places over Kanyakumari,                         |
|                            | Tirunelveli, Thoothukudi, Ramanathapuram, Sivaganga, Thanjavur,                            |
|                            | Tiruvarur, Nagapattinam, Mayiladuthurai, Pudukottai, Cuddalore districts                   |
|                            | of Tamilnadu and Karaikal.                                                                 |
|                            | Light /moderate rain is likely to occur at many places with <b>thunderstorm &amp;</b>      |
|                            | lightning at one or two places over South Tamilnadu.                                       |
| Day 4 (02-02-2023)         | Light /moderate rain is likely to occur at isolated places with <b>thunderstorm &amp;</b>  |
|                            | lightning at one or two places over North Tamilnadu, Puducherry and                        |
|                            | Karaikal area.                                                                             |
| $D_{237} = (02, 02, 2022)$ | Light /moderate rain is likely to occur at one or two places over Tamilnadu,               |
| Day 5 (03-02-2023)         | Puducherry and Karaikal.                                                                   |