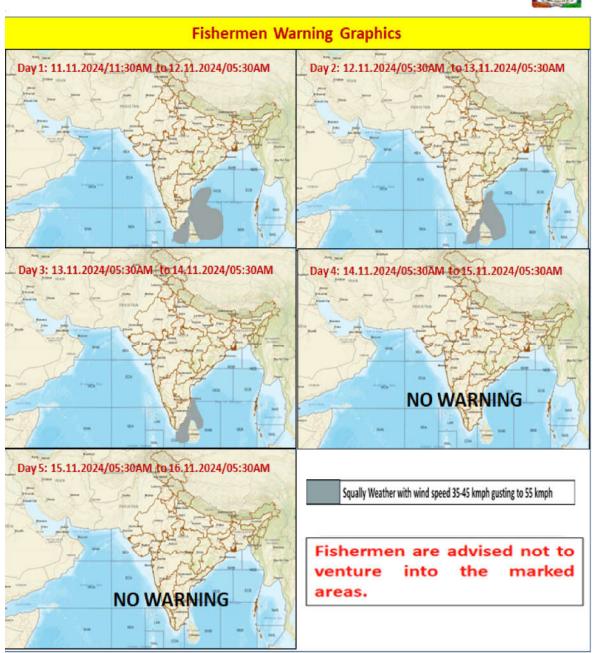

### FISHERMEN WARNING

| FOR TAMIL NADU COASTS                                                                            |                                                                      |  |
|--------------------------------------------------------------------------------------------------|----------------------------------------------------------------------|--|
| Day 1 (11-11-2024)                                                                               | Squally weather with Wind Speed 35-45 Kmph gusting to 55 Kmph is     |  |
| to                                                                                               | likely to prevail over Tamilnadu coast, Gulf of Mannar and adjoining |  |
| Day 3 (13-11-2024)                                                                               | Comorin area.                                                        |  |
| Fishermen are advised not to venture into the above sea areas during the mentioned period above. |                                                                      |  |
| Day 4 (14-11-2024)                                                                               |                                                                      |  |
| &                                                                                                | NIL                                                                  |  |
| Day 5 (15-11-2024)                                                                               |                                                                      |  |

| FOR OTHER THAN TAMILNADU COASTS                                                                  |                                                                                                                                                               |  |
|--------------------------------------------------------------------------------------------------|---------------------------------------------------------------------------------------------------------------------------------------------------------------|--|
| Day 1 (11-11-2024)                                                                               | Squally weather with wind speed 35-45 kmph gusting to 55 kmph over many parts of Southwest Bay of Bengal and some western parts of Westcentral Bay of Bengal. |  |
| Day 2 (12-11-2024)                                                                               | Squally weather with wind speed 35-45 kmph gusting to 55 kmph over many parts of Southwest Bay of Bengal and adjoining areas of Westcentral Bay of Bengal.    |  |
| Day 3 (13-11-2024)                                                                               | Squally weather with wind speed 35-45 kmph gusting to 55 kmph over parts of Southwest Bay of Bengal.                                                          |  |
| Fishermen are advised not to venture into the above sea areas during the mentioned period above. |                                                                                                                                                               |  |
| Day 4 (14-11-2024)                                                                               | NIII                                                                                                                                                          |  |
| & D 5 (15 11 2024)                                                                               | NIL                                                                                                                                                           |  |
| Day 5 (15-11-2024)                                                                               |                                                                                                                                                               |  |