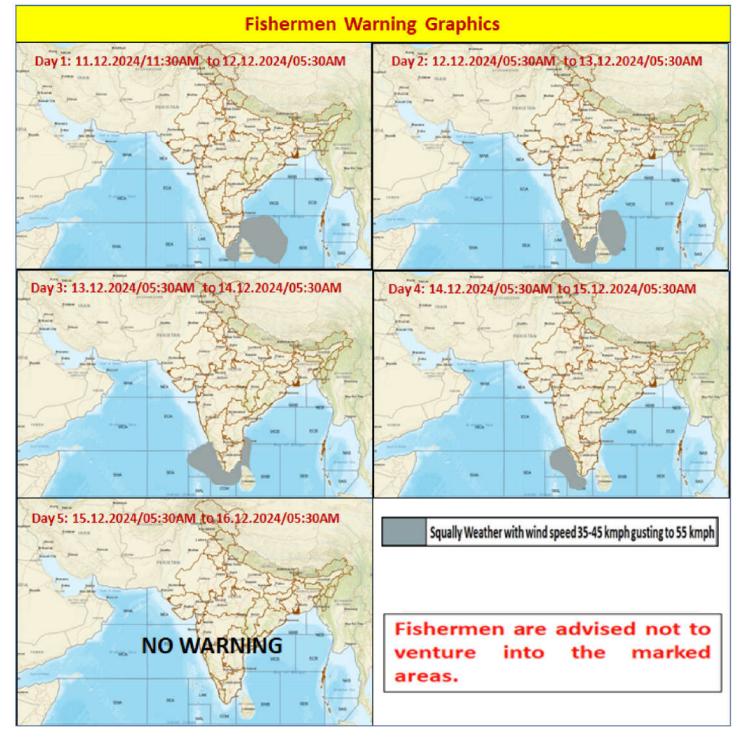

| FOR TAMILNADU COASTS                                                                             |                                                                           |  |  |  |
|--------------------------------------------------------------------------------------------------|---------------------------------------------------------------------------|--|--|--|
| Day 1 (11.12.2024)                                                                               | Squally weather with wind speed 35 kmph to 45 kmph gusting to 55 kmph     |  |  |  |
| to                                                                                               | is likely to prevail along and off Tamilnadu coast, over Comorin area and |  |  |  |
| Day 3 (13.12.2024)                                                                               | Gulf of Mannar.                                                           |  |  |  |
| Day 4 (14.12.2024)                                                                               | Squally weather with wind speed 35 kmph to 45 kmph gusting to 55 kmph     |  |  |  |
|                                                                                                  | is likely to prevail over Comorin area.                                   |  |  |  |
| Fishermen are advised not to venture into the above sea areas during the above mentioned period. |                                                                           |  |  |  |
| Day 5 (15.12.2024)                                                                               | NIL                                                                       |  |  |  |

| FOR OTHER THAN TAMILNADU COASTS                                                                  |                                                                                                                                                                                       |  |  |
|--------------------------------------------------------------------------------------------------|---------------------------------------------------------------------------------------------------------------------------------------------------------------------------------------|--|--|
| Day 1 (11.12.2024)                                                                               | Squally weather with wind speed 35 kmph to 45 kmph gusting to 55 kmph is likely to prevail over most parts of Southwest Bay of Bengal and adjoining parts of Southeast Bay of Bengal. |  |  |
| Day 2 (12.12.2024)                                                                               | Squally weather with wind speed 35 kmph to 45 kmph gusting to 55 kmph is likely to prevail over Kerala Coast and parts of Southwest Bay of Bengal.                                    |  |  |
| Day 3 (13.12.2024)<br>&<br>Day 4 (14.12.2024)                                                    | Squally weather with wind speed 35 kmph to 45 kmph gusting to 55 kmph is likely to prevail along and off Kerala Coast and Lakshadweep area.                                           |  |  |
| Fishermen are advised not to venture into the above sea areas during the above mentioned period. |                                                                                                                                                                                       |  |  |
| Day 5 (15.12.2024)                                                                               | NIL                                                                                                                                                                                   |  |  |