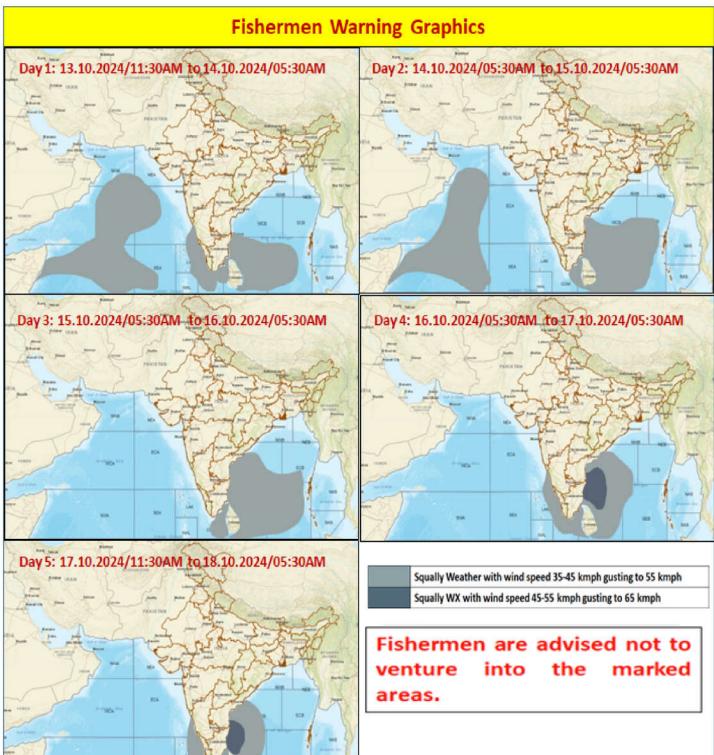

## FISHERMEN WARNING

| FOR TAMIL NADU COASTS                          |                                                                                                                                            |  |  |
|------------------------------------------------|--------------------------------------------------------------------------------------------------------------------------------------------|--|--|
| DAY                                            | WARNING                                                                                                                                    |  |  |
| Day 1 (13.10.2024)<br>to<br>Day 3 (15.10.2024) | Squally weather with wind speed 35 kmph to 45 kmph gusting to 55 kmph prevail over Tamilnadu Coast, Gulf of Mannar and Comorin area.       |  |  |
| Day 4 (16.10.2024)                             | Squally weather with wind speed 45 kmph to 55 kmph gusting to 65 kmph prevail over North Tamilnadu Coast.                                  |  |  |
| Day 5 (17.10.2024)                             | Squally weather with wind speed 35 kmph to 45 kmph gusting to 55 kmph prevail over South Tamilnadu Coast, Gulf of Mannar and Comorin area. |  |  |
| Fishermen are advis                            | Fishermen are advised not to venture into the above sea areas during the mentioned period                                                  |  |  |
| above.                                         |                                                                                                                                            |  |  |

| FOR OTHER THAN TAMILNADU COASTS |                                                                                                                                                                                                                                                                                                                                                                                                              |  |
|---------------------------------|--------------------------------------------------------------------------------------------------------------------------------------------------------------------------------------------------------------------------------------------------------------------------------------------------------------------------------------------------------------------------------------------------------------|--|
| DAY                             | WARNING                                                                                                                                                                                                                                                                                                                                                                                                      |  |
| Day 1 (13.10.2024)              | Squally weather with wind speed 35 kmph to 45 kmph gusting to 55 kmph is likely to prevail over central parts of Arabian Sea, Southern parts of North Arabian Sea, many parts of Southwest Arabian Sea and adjoining parts of Southeast Arabian Sea, along and off Kerala, Karnataka Coasts and adjoining Lakshadweep Area, most parts of Southwest Bay of Bengal and many parts of Southeast Bay of Bengal. |  |
| Day 2 (14.10.2024)              | Squally weather with wind speed 35 kmph to 45 kmph gusting to 55 kmph is likely to prevail over many parts of Westcentral Arabian sea, Southern parts of North Arabian Sea, many parts of Southwest Arabian Sea, South Andhra Pradesh Coasts, Southwest Bay of Bengal and many parts of Southeast Bay of Bengal, many parts Westcentral Bay of Bengal.                                                       |  |
| Day 3 (15.10.2024)              | Squally weather with wind speed 35 kmph to 45 kmph gusting to 55 kmph is likely to prevail over Andhra Pradesh Coast, Southwest Bay of Bengal and many parts of Southeast Bay of Bengal, many parts of Westcentral Bay of Bengal and some parts of Eastcentral Bay of Bengal.                                                                                                                                |  |
| Day 4 (16.10.2024)              | Squally weather with wind speed 45 kmph to 55 kmph gusting to 65 kmph is likely to prevail over adjoining South Andhra Pradesh Coasts and parts of Southwest and Westcentral Bay of Bengal.                                                                                                                                                                                                                  |  |

|                                                                                           | 1                                                                            |  |
|-------------------------------------------------------------------------------------------|------------------------------------------------------------------------------|--|
|                                                                                           | Squally weather with wind speed 35 kmph to 45 kmph gusting to 55 kmph        |  |
|                                                                                           | is likely to prevail over along & off Kerala, Karnataka Coasts And Adjoining |  |
|                                                                                           | Lakshadweep Area, North Andhra Pradesh Coasts, Southwest Bay Of              |  |
|                                                                                           |                                                                              |  |
|                                                                                           | Bengal adjoining Southeast Bay of Bengal, many parts of Westcentral Bay of   |  |
|                                                                                           | Bengal.                                                                      |  |
|                                                                                           | Squally weather with wind speed 45 kmph to 55 kmph gusting to 65 kmph        |  |
|                                                                                           | is likely to prevail over adjoining South Andhra Pradesh Coasts and          |  |
|                                                                                           | adjoining Southwest and Westcentral Bay of Bengal.                           |  |
|                                                                                           |                                                                              |  |
| Day 5 (17.10.2024)                                                                        |                                                                              |  |
|                                                                                           | Squally weather with wind speed 35 kmph to 45 kmph gusting to 55 kmph        |  |
|                                                                                           | is likely to prevail over along & off Kerala, Karnataka Coasts And Adjoining |  |
|                                                                                           | Lakshadweep Area, North Andhra Pradesh Coasts, Southwest Bay of Bengal       |  |
|                                                                                           | and many parts of Westcentral Bay of Bengal.                                 |  |
| Fisherman are advised not to control into the above one areas during the mentioned nowled |                                                                              |  |

Fishermen are advised not to venture into the above sea areas during the mentioned period above.

OCEAN WATCH/SWELL SURGE WATCH/HIGH WAVE WATCH BY INCOIS

| <u>OCEI</u>        | 111 77711 C11/0           | 1 TAMILNADII                                                                                                                                                                                                                                                                                                             |  |
|--------------------|---------------------------|--------------------------------------------------------------------------------------------------------------------------------------------------------------------------------------------------------------------------------------------------------------------------------------------------------------------------|--|
|                    | 1. TAMILNADU              |                                                                                                                                                                                                                                                                                                                          |  |
| KANNIYAKU<br>MARI  | SWELL<br>SURGE<br>ALERT   | Swell Surge Alert for the coast of KANNIYAKUMARI, TAMIL NADU from Neerodi To Arockiyapuram. Swell waves in the range of 18.0 - 20.0 sec period with 1.2 - 1.5 m height are forecasted during 05:30 hours on 15-10-2024 to 23:30 hours on 16-10-2024. It advised that no immediate action is required. Check for updates. |  |
| RAMANATHA<br>PURAM | SWELL<br>SURGE<br>WATCH   | Swell Surge Watch for the coast of RAMANATHAPURAM, TAMIL NADU from Rojma Nagar To Theerthaandathanam. Swell waves in the range of 14.0 - 16.0 sec period with 0.9 - 1.4 m height are forecasted till 23:30 hours on 14-10-2024. It advised that no immediate action is required.                                         |  |
| THOOTHUKK<br>UDI   | SWELL<br>SURGE<br>WATCH   | Swell Surge Watch for the coast of THOOTHUKKUDI, TAMIL NADU from Periyathalai To Vembar. Swell waves in the range of 14.0 - 17.0 sec period with 0.8 - 1.2 m height are forecasted till 23:30 hours on 14-10-2024. It advised that no immediate action is required.                                                      |  |
| TIRUNELVELI        | SWELL<br>SURGE<br>ALERT   | Swell Surge Alert for the coast of TIRUNELVELI, TAMIL NADU from Kuttapulli To Kooduthalai. Swell waves in the range of 18.0 - 20.0 sec period with 1.2 - 1.5 m height are forecasted during 05:30 hours on 15-10-2024 to 23:30 hours on 16-10-2024. It advised that no immediate action is required.                     |  |
| 2. ANDHRA PRADESH  |                           |                                                                                                                                                                                                                                                                                                                          |  |
| EAST<br>GODAVARI   | OCEAN<br>CURRENT<br>ALERT | Ocean Currents Alert for the coast of EAST GODAVARI, ANDHRA PRADESH from Antarvedi To Perumallapuram. Surface current speeds in the range of 1.0 - 1.2 m/sec are forecasted during 07:00 hours on 14-10-2024 to 01:00 hours on 15-10-2024. It advised that Harbour & marine operations to be careful.                    |  |